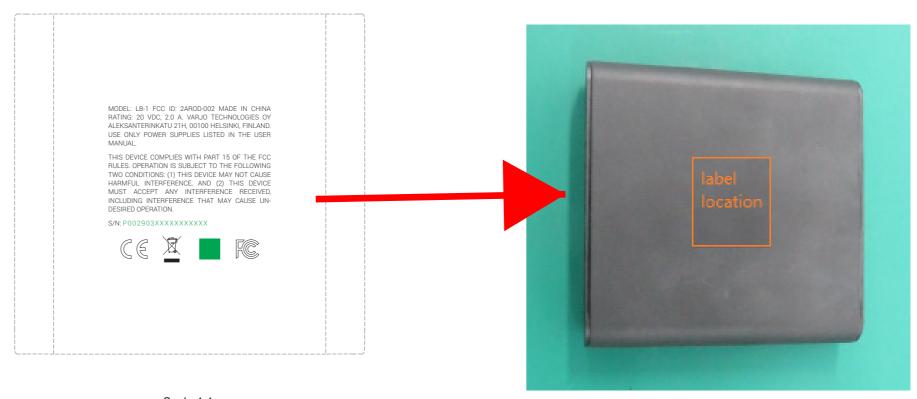

## Mass Production

Scale 1:1

Dashed line indicates the outline of B-cover deco part.

1:1
Font: Roboto Light
Font size: 5.0 pt
Label graphics lasered to device surface.

DATA MATRIX:
-Size: 5.4 x 5.4 mm
-18 rows by 18 columns
-Cell size: 0.3 mm
-Serial number: 18 alphanumeric characters

Dynamic data, individual for each device -needs to come from production system

|  | <b>~</b> ヘト コ ロ | Item Name Linkbox_Type_label_v2.1_20190227 |                         |                     |  | Document Number    |       |        |       | Date             | 27.02.2019 |
|--|-----------------|--------------------------------------------|-------------------------|---------------------|--|--------------------|-------|--------|-------|------------------|------------|
|  |                 | Project Name                               | Phantom                 | Project Number/Year |  | Customer Item Code |       |        |       | Customer Version |            |
|  |                 | Material Recipe                            |                         |                     |  |                    |       |        |       |                  |            |
|  |                 | Printing Details                           | Lasered                 |                     |  |                    |       |        |       |                  |            |
|  |                 | Outside Dimension                          |                         |                     |  |                    |       |        |       |                  |            |
|  |                 | Part Weight (g)                            |                         |                     |  |                    | Sheet | 1 of 1 | A3    |                  |            |
|  |                 | Reason for Version Update                  | FCC rules added. New fo | nt size             |  |                    | Unit  | mm     | Scale | 1:1              |            |