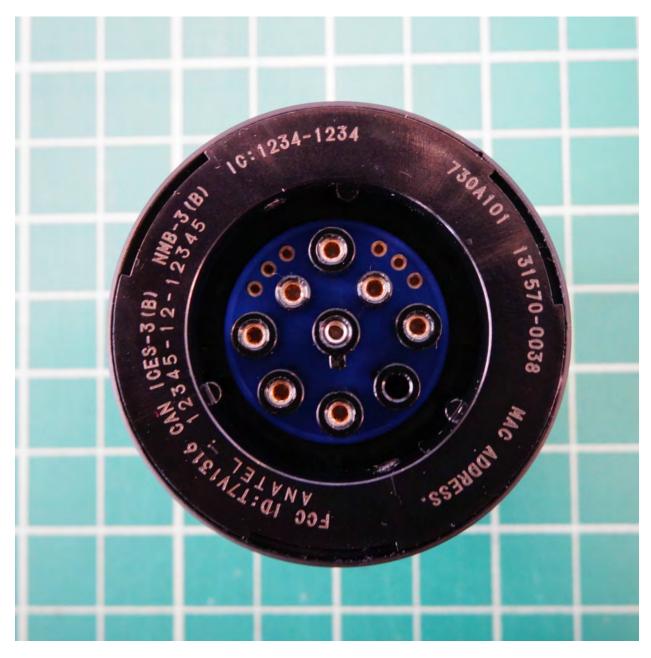

Picture 3 - Detailed view of FieldView Drive 2 enclosure bottom, including view of the J1939 connector and prototype markings. These markings do not reflect what will be used on the final product.

Picture 4 - Sample artwork depicting regulatory markings. In the final product, this text will be laser-etched on the bottom of the device at the time of manufacture. This style of marking can be seen in Picture 3.