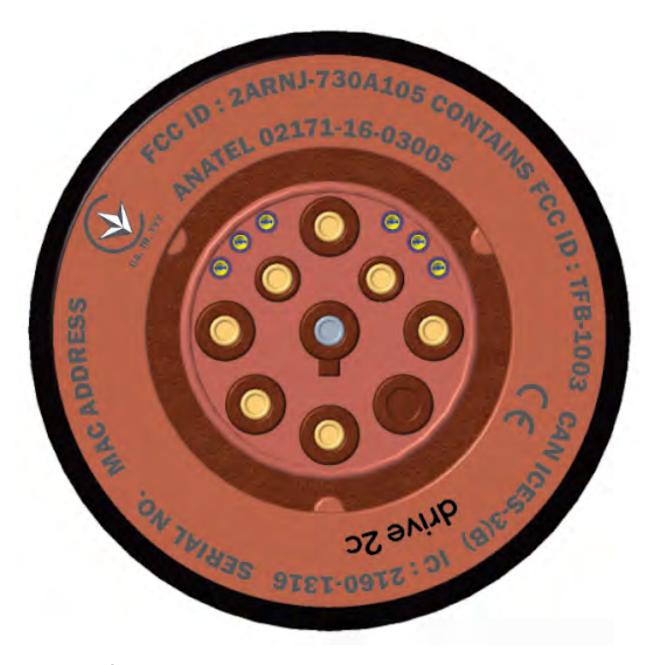

Picture 3 - Detailed view of FieldView Drive 2 enclosure bottom, including view of the J1939 connector and prototype markings. These markings do not reflect what will be used on the final product.

Picture 4 - Sample artwork depicting regulatory markings. In the final product, this text will be laser-etched on the bottom of the device at the time of manufacture. This style of marking can be seen in Picture 3.