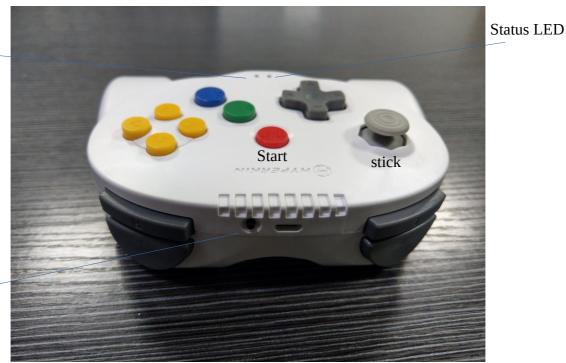

#### C . Specification:

**RF LED** 

**SYNC** 

- 1.Press & hold SYNC for 2 seconds to enter pairing mode. RF LED will start to fast flash.
- 2. Press Up/Down/Left/Right/Start/A/B/Z/L/R/C-up/C-down/C-left/C-right keys will turn on the controller and enter to link mode, RF LED will start to low flash.
- 3. Stick is analog output only used in the game.
- 4. RF LED will become solid when connection is successful.
- 5. When controller in pairing/link/RF connection successful mode, press SYNC will power off.
- 6. 10 seconds with no RF connection will power off. 5 minutes with no keys change will power off.
- 7. N64 controller can connect to N64 dongle, Android phone, Windows and macOS system.
- 8. Status LED:

low battery mode — low flash battery charging — solid battery fully charged — turn off