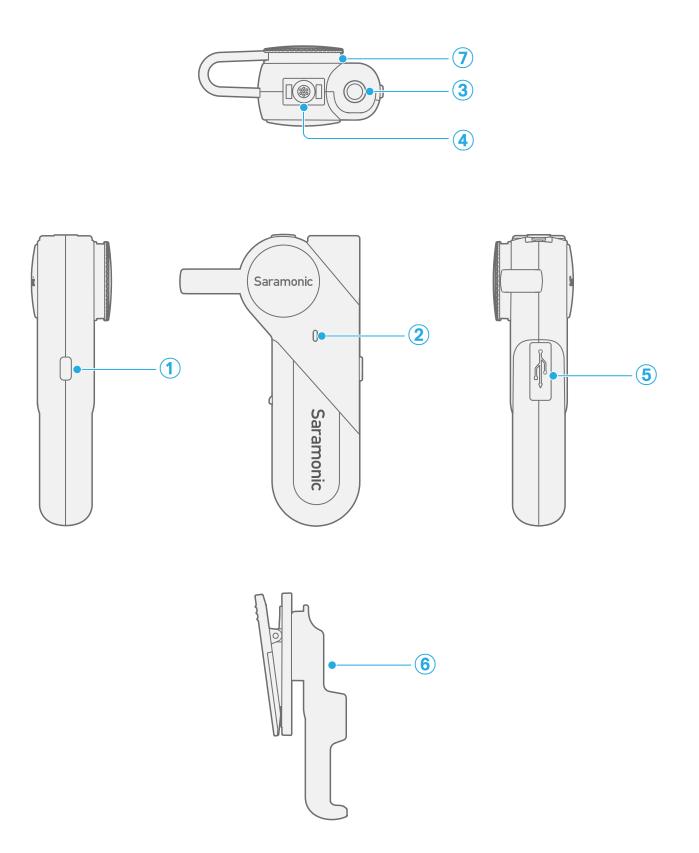

#### 1 Power Button

| Function                 | Operation                                                                         |
|--------------------------|-----------------------------------------------------------------------------------|
| Power ON                 | Press and hold the button for 2 seconds                                           |
| Power OFF                | Press and hold the button for 3 seconds                                           |
| Play/Pause               | Short press the button (successfully connected)                                   |
| Clear Pairing<br>Records | Make sure the BTW is turned off.<br>Then press and hold the button for 5 seconds. |

#### **2** Status Indicator

| Mode                           | Indicator                                                                                                                                   |
|--------------------------------|---------------------------------------------------------------------------------------------------------------------------------------------|
| Unpaired<br>(wait for pairing) | Blinks blue 3 times, then flashes blue and green<br>alternately (If not connected within two minutes,<br>the unit will enter standby mode.) |
| Standby Mode                   | Slow flashing green light                                                                                                                   |
| Power OFF                      | Green light blinks 3 times                                                                                                                  |
| Paired Successfully            | Slow flashing blue light                                                                                                                    |
| Low Battery                    | Voice prompts "Low Battery" every two minutes                                                                                               |
| Charging                       | Solid green light                                                                                                                           |
| Fully Charged                  | Light up blue for 2s, then flashes green slowly                                                                                             |

#### (3) 3.5mm Headphone Jack

Connect the supplied single earbud for audio monitoring.

- (4) Built-in Microphone
- **(5)** USB Type-C Charging Port
- 6 Belt Clip (Detachable)
- 7 Magnetic Clip