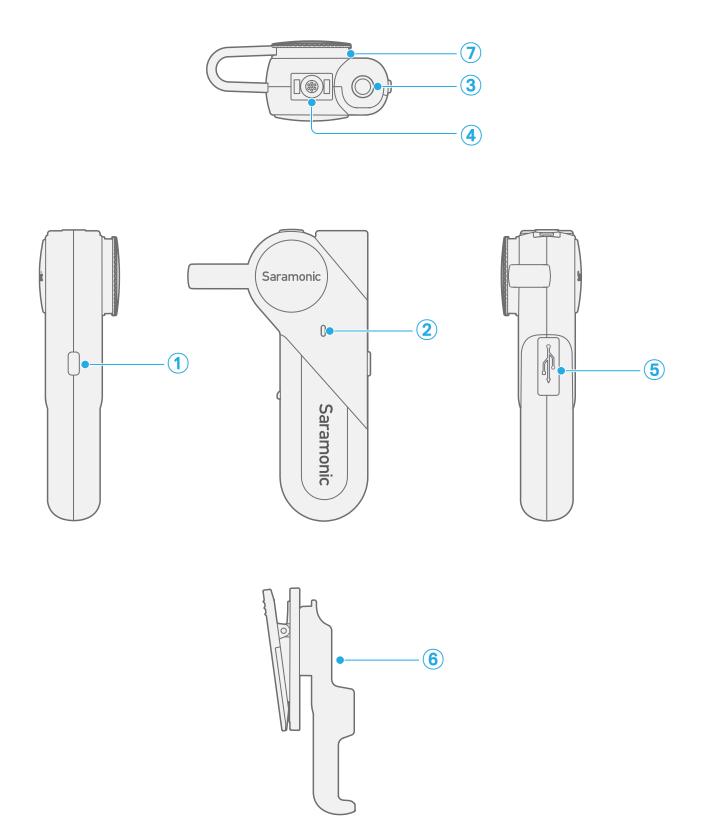

#### ①电源键

| 功能     | 操作             |
|--------|----------------|
| 开机     | 长按电源键2秒        |
| 关机     | 长按电源键3秒        |
| 播放/暂停  | 短按电源键 (已连接状态下) |
| 清除配对记录 | 在关机状态下,长按电源键5秒 |

#### ② 状态指示灯

| 模式              | 指示灯                                       |
|-----------------|-------------------------------------------|
| 未联机状态<br>(等待配对) | 蓝灯快闪3次后,蓝绿灯交替闪烁<br>(持续两分钟未配对,产品会自动进入待机状态) |
| 待机状态            | 绿灯慢闪                                      |
| 关机              | 绿灯快闪3次                                    |
| 联机成功状态          | 蓝灯慢闪                                      |
| 低电量             | 低电提示音(low battery),每两分钟提醒一次               |
| 充电中             | 绿灯常亮                                      |
| 充满电             | 蓝灯常亮2分钟后,绿灯慢闪                             |

③ 3.5mm插孔

监听孔,接入配套单耳耳机即可监听使用。

- ④ 内置麦克风
- ⑤ 充电孔(标准Type-C接口)
- ⑥ 背夹(可拆卸)
- ⑦磁吸领夹

1. 长按电源键2秒,将产品开机。

2. 配对

初次配对:

① BTW会在开机后自动进入配对模式,指示灯呈蓝绿灯交替闪;

② 打开手机蓝牙,找到"Saramonic BTW"并连接;