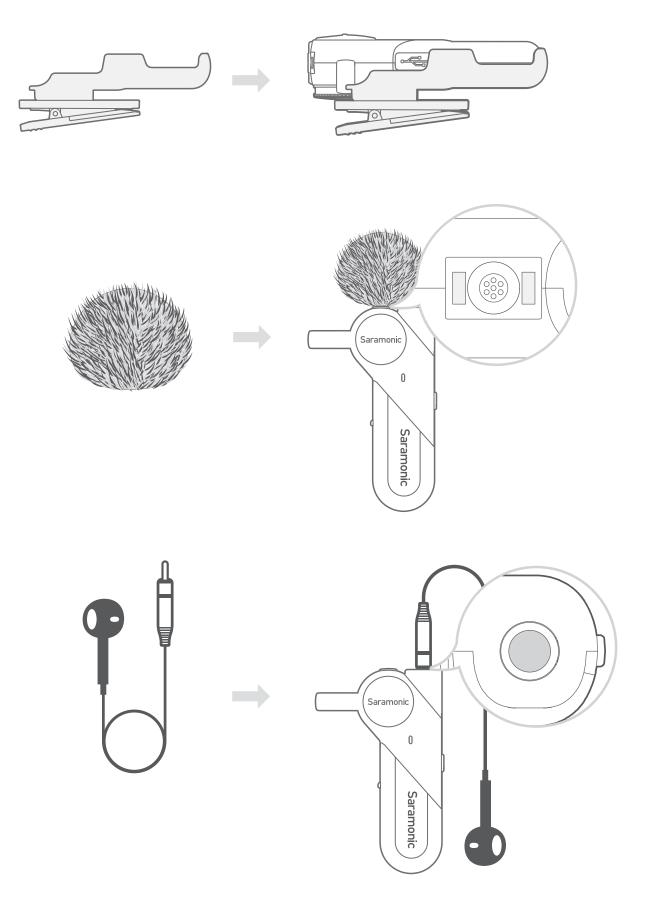

③ 3.5mm插孔

监听孔,接入配套单耳耳机即可监听使用。

- ④ 内置麦克风
- ⑤ 充电孔(标准Type-C接口)
- ⑥ 背夹(可拆卸)
- ⑦磁吸领夹

1. 长按电源键2秒,将产品开机。

2. 配对

初次配对:

① BTW会在开机后自动进入配对模式,指示灯呈蓝绿灯交替闪;

② 打开手机蓝牙,找到"Saramonic BTW"并连接;