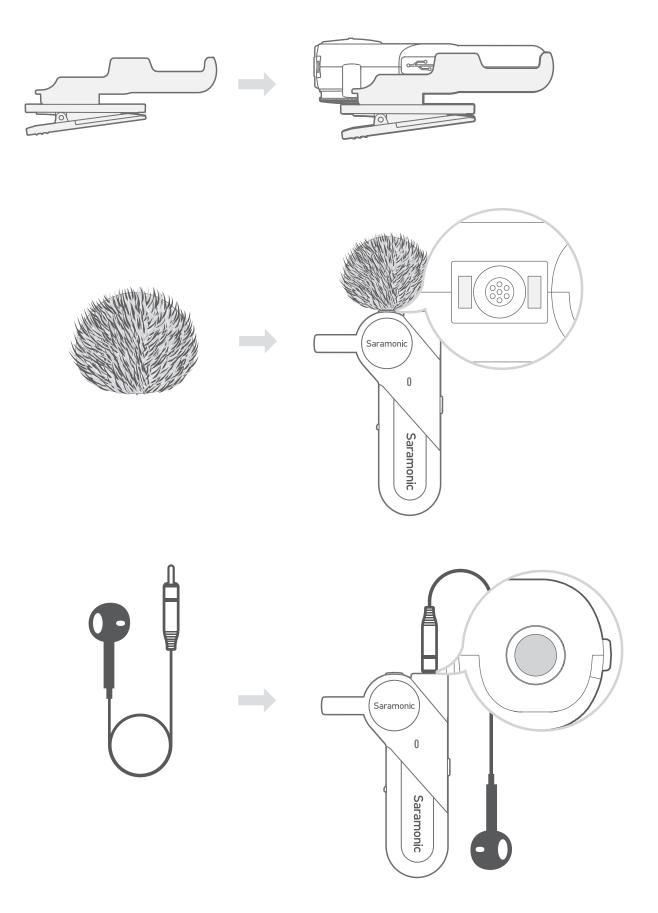

#### (3) 3.5mm Headphone Jack

Connect the supplied single earbud for audio monitoring.

- (4) Built-in Microphone
- **(5)** USB Type-C Charging Port
- 6 Belt Clip (Detachable)
- 7 Magnetic Clip