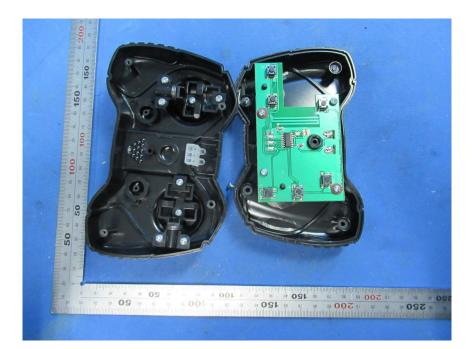

## **Internal Photos**

| Applicant:                  | Pinghu City Cang Sheng Plastic Factory                          |
|-----------------------------|-----------------------------------------------------------------|
| Address of Applicant:       | group 22, zhonghua village, xincang town, pinghu city, Zhejiang |
|                             | Province, 314200 China                                          |
| Equipment Under Test (EUT): |                                                                 |
| Product Name:               | 2.4G REMOTE CONTROL                                             |
| Model No.:                  | CST-2A                                                          |