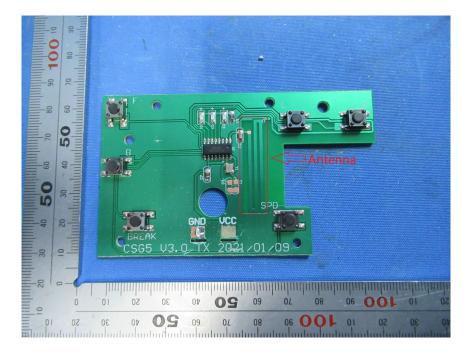

## **Internal Photos**

| Applicant:                  | Pinghu City Cang Sheng Plastic Factory                          |
|-----------------------------|-----------------------------------------------------------------|
| Address of Applicant:       | group 22, zhonghua village, xincang town, pinghu city, Zhejiang |
|                             | Province, 314200 China                                          |
| Equipment Under Test (EUT): |                                                                 |
| Product Name:               | 2.4G REMOTE CONTROL                                             |
| Model No.:                  | CST-2A                                                          |