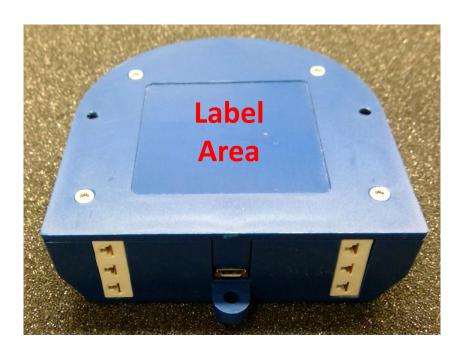

#### **Sentinel 100C Product – External Pictures -- Assembly**

Top

**Bottom** 