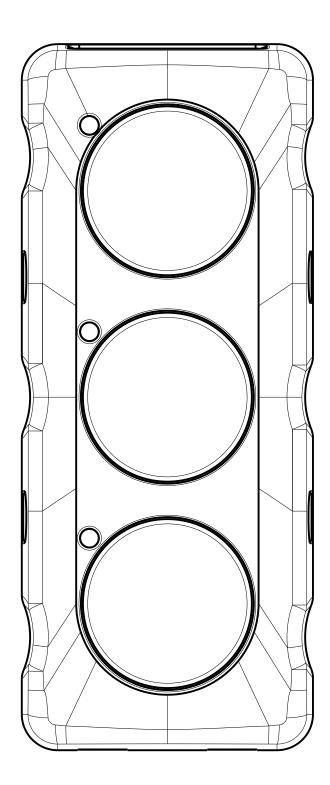

| _ | 4                                                                                                                                                                                                               |
|---|-----------------------------------------------------------------------------------------------------------------------------------------------------------------------------------------------------------------|
|   | NOTES:                                                                                                                                                                                                          |
|   | 1. INTERPRET DRAWING PER ASME Y14.5                                                                                                                                                                             |
|   | 2. LASER MARKING SETTINGS:                                                                                                                                                                                      |
| D | MARKING PARAMETERS: LASER POWER = 80%<br>SCAN SPEED = 1000mm/S<br>PULSE FREQUENCY = 60kHz<br>SPOT VARIABLE = 0<br>REPETITION = 1<br>FILL PATTERN = PATTERN 1<br>FILL INTERVAL = 0.080mm<br>SHRINK FILL = 0.00mm |
|   | 3 QR CODE REQUIREMENTS:                                                                                                                                                                                         |
|   | QR CODE LABEL TO BE 12mm X 12mm SQUARE<br>QR CODE TO INCLUDE PART NUMBER AND SERIAL NUMBER<br>USE THE FOLLOWING FORMAT:                                                                                         |
| С | <https: device="" pn="" qr.longviewiot.com="" sn<="" td=""></https:>                                                                                                                                            |
|   | pn FORMAT = 000-000000-000<br>sn FORMAT = 0000000000                                                                                                                                                            |
|   | 4. FONTS:                                                                                                                                                                                                       |
|   | 4a GT AMERICA BOLD, 6pt (2.12mm HT)                                                                                                                                                                             |
|   | 4b GT AMERICA, 5.5pt (1.9mm HT)                                                                                                                                                                                 |
|   | 5. ARTWORK:                                                                                                                                                                                                     |
| В | 5a LOGO FOR REFERENCE ONLY. SCALE SUPPLIED ARTWORK<br>CAD FILE TO DIMENSIONS SHOWN AND MARK IN<br>LOCATION SHOWN, CENTER JUSTIFIED                                                                              |
|   | LOGO PN: 710-000190-001                                                                                                                                                                                         |
|   |                                                                                                                                                                                                                 |
|   |                                                                                                                                                                                                                 |
|   |                                                                                                                                                                                                                 |
|   |                                                                                                                                                                                                                 |
| A |                                                                                                                                                                                                                 |
|   |                                                                                                                                                                                                                 |
|   |                                                                                                                                                                                                                 |
|   |                                                                                                                                                                                                                 |