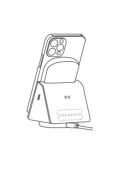

手机吸附到充电宝上即可充电。

2. Attach your phone to charge.

• Charging Your AirPods or Other Qi Earbuds 为AirPods或其他Qi无线充耳机充电 1.Adjust the magnetic stand depending on the size of your AirPods wireless charging case. 根据AirPods大小调整底托的高度。

2.Put your AirPods on the stand to charge it horizontally or vertically. 水平或者垂直放置AirPods在底托上充电。

Power Dongle for Apple Watch Charging Your Apple Watch 为你的Apple Watch充电 1. Remove the lid.

正面

2. Magnetically attach the lid to the end of the dongle. 翻转顶盖吸附在基座尾部。