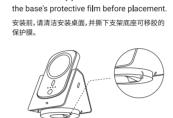

2. Or use your iPhone 13/14 with or without a MagSafe Case. iPhone 13/14系列手机也可裸机使用,无需戴壳。  Setting Up MagEZ Slider 2 安装MagEZ Slider 2 1. Clean and dry your work surface. Peel off

power adapter and cable. 连接20W的适配器和充电线。