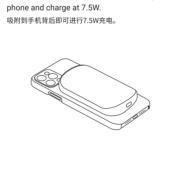

MagEZ Battery Pack Charging Your Phone 为你的手机充电

1. Attach the Battery Pack to the back of your

Scan QR Code Below for Full User Manual

**FCC WARNING** This device complies with part 15 of the FCC Rules. Operation is subject to the following two conditions: (1) this device may not cause harmful interference, and (2) this device must accept any interference received, including interference that may cause undesired operation.

手机吸附到充电宝上即可充电。

2. Attach your phone to charge.

• Charging Your AirPods or Other Qi Earbuds 为AirPods或其他Qi无线充耳机充电 1.Adjust the magnetic stand depending on the size of your AirPods wireless charging case. 根据AirPods大小调整底托的高度。