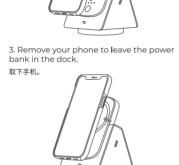

手机吸附到充电宝上即可充电。

2. Attach your phone to charge.

• Charging Your AirPods or Other Qi Earbuds 为AirPods或其他Qi无线充耳机充电 1.Adjust the magnetic stand depending on the size of your AirPods wireless charging case. 根据AirPods大小调整底托的高度。