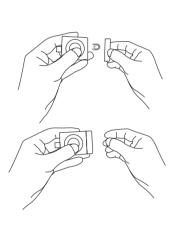

PITAKA® MagEZ Slider 2 & Accessories

> **Quick Guide** Kurzanleitung クイックスタート Commencer rapidement 快速入门 Краткое руководство

Includes: MagEZ Slider Dock PowerDongle for Apple Watch MagEZ Battery Pack

 Preparing Your Phone 使用MagEZ Slider前 1. Install your MagEZ Case 2/3 for iPhone 13/14, Galaxy S22/S23. 为iPhone 13/14, Galaxy S22/23安装MagEZ Case 2/3 磁吸保护壳。

2. Or use your iPhone 13/14 with or without a MagSafe Case. iPhone 13/14系列手机也可裸机使用,无需戴壳。  Setting Up MagEZ Slider 2 安装MagEZ Slider 2 1. Clean and dry your work surface. Peel off

power adapter and cable. 连接20W的适配器和充电线。