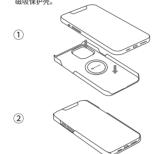

PITAKA® MagEZ Slider 2 & Accessories

> **Quick Guide** Kurzanleitung クイックスタート Commencer rapidement 快速入门 Краткое руководство

Includes: MagEZ Slider Dock PowerDongle for Apple Watch MagEZ Battery Pack

 Preparing Your Phone 使用MagEZ Slider前 1. Install your MagEZ Case 2/3 for iPhone 13/14, Galaxy S22/S23. 为iPhone 13/14, Galaxy S22/23安装MagEZ Case 2/3 磁吸保护壳。