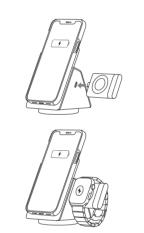

2.Put your AirPods on the stand to charge it horizontally or vertically. 水平或者垂直放置AirPods在底托上充电。

Power Dongle for Apple Watch Charging Your Apple Watch 为你的Apple Watch充电 1. Remove the lid.

正面

2. Magnetically attach the lid to the end of the dongle. 翻转顶盖吸附在基座尾部。

3. Insert the dongle into the MagEZ Slider 2 USB-C port. 将充电基座插入USB-C充电口。

4. Plug the Dongle into any powered USB-C port to charge your Apple Watch. For example: 将 Dongle 插入任何有源 USB-C 端口,即可为 Apple Watch 充电。