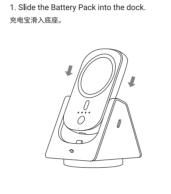

MagEZ Battery Pack Charging Your Phone 为你的手机充电

1. Attach the Battery Pack to the back of your

Scan QR Code Below for Full User Manual

**FCC WARNING** This device complies with part 15 of the FCC Rules. Operation is subject to the following two conditions: (1) this device may not cause harmful interference, and (2) this device must accept any interference received, including interference that may cause undesired operation.