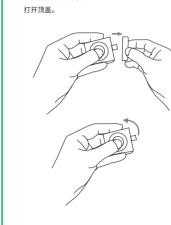

2.Put your AirPods on the stand to charge it horizontally or vertically. 水平或者垂直放置AirPods在底托上充电。

Power Dongle for Apple Watch Charging Your Apple Watch 为你的Apple Watch充电 1. Remove the lid.

正面

2. Magnetically attach the lid to the end of the dongle. 翻转顶盖吸附在基座尾部。

3. Insert the dongle into the MagEZ Slider 2 USB-C port. 将充电基座插入USB-C充电口。

4. Plug the Dongle into any powered USB-C port to charge your Apple Watch. For example: 将 Dongle 插入任何有源 USB-C 端口,即可为 Apple Watch 充电。