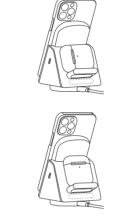

2. Plug in the MagEZ Slider 2 using a 20W

3. When the switch is turned up, spin the dock to adjust angle. Or turn it down to fix the dock. 开关往上拨,可以旋转底座调整角度。或者拨下开关,锁止

MagEZ Slider Dock Charging Your Phone 为你的手机充电

手机吸附到充电宝上即可充电。

2. Attach your phone to charge.

• Charging Your AirPods or Other Qi Earbuds 为AirPods或其他Qi无线充耳机充电 1.Adjust the magnetic stand depending on the size of your AirPods wireless charging case. 根据AirPods大小调整底托的高度。