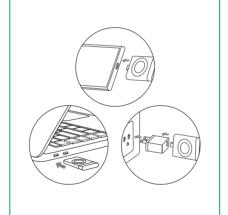

2. Plug in the MagEZ Slider 2 using a 20W

3. When the switch is turned up, spin the dock to adjust angle. Or turn it down to fix the dock. 开关往上拨,可以旋转底座调整角度。或者拨下开关,锁止

MagEZ Slider Dock Charging Your Phone 为你的手机充电

手机吸附到充电宝上即可充电。

2. Attach your phone to charge.

• Charging Your AirPods or Other Qi Earbuds 为AirPods或其他Qi无线充耳机充电 1.Adjust the magnetic stand depending on the size of your AirPods wireless charging case. 根据AirPods大小调整底托的高度。