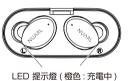

#### ■充電

USB 充電線的 USB 連接器插入 PC 機 USB 接口或 USB 充電器,Type C USB 接插入充電盒的 USB 充電口。 耳機放入充電盒。

充電時,橙色 LED 燈點燈。充電完成後,LED 會熄滅。

While charging, the LED light constantly.

When charging is completed, the LED will turn off.

LED(Orange: Charging)