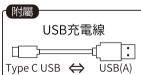

#### ■充電

USB 充電線的 USB 連接器插入 PC 機 USB 接口或 USB 充電器,Type C USB 接插入充電盒的 USB 充電口。 耳機放入充電盒。

充電時,橙色 LED 燈點燈。充電完成後,LED 會熄滅。

#### ■充電

USB 充電線的 USB 連接器插入 PC 機 USB 接口或 USB 充電器,Type C USB 接插入充電盒的 USB 充電口。 根據電池的剩餘量, 點燈 LED 的數量將發生變化。

沒有連接充電線的情況下戴上或取出耳機時, LED 燈會亮起約3秒,以顯示充電盒的電池剩餘量。

| 0    |    |             |             | <b>?</b> |
|------|----|-------------|-------------|----------|
|      | •  | •           | •           | 1        |
| LED  | *  | * 0         | * 0 0       |          |
| 電池餘量 | 1% | 25%<br>~50% | 50%<br>~75% | 75       |