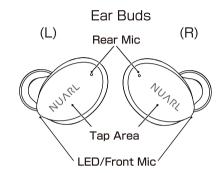

## Product Diagram

Charging Case

\*Please choose and replace Ear Tip to suit your preference.