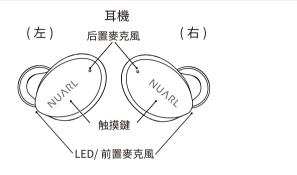

# 各部位名稱

※請選用自己佩戴舒適的耳帽,來裝在耳機上使用

19

## ■揭下絕緣片

請揭下耳機下面的絕緣片。

#### ■耳機配對

初次使用耳機時,需要與手機進行配對。

一旦配對成功之後,以後只需要電源打開,耳機就會自動與手機連接。