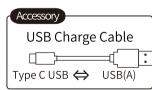

## ■Battery Charge

Insert USB type A connector of USB Charge Cable to USB AC charger or USB port of PC, and insert Type C USB connector to USB port of Charging Case.

Put the Ear Buds into Charging case.

## ■Charge Case Battery

Insert USB type A connector of USB Charge Cable to USB AC charger or USB port of PC, and insert Micro USB connector to USB port of Charging Case. Depending of battery level, the number of lit LED will change.

#### ■充電

USB 充電線的 USB 連接器插入 PC 機 USB 接口或 USB 充電器,Type C USB 接插入充電盒的 USB 充電口。 耳機放入充電盒。

充電時,橙色 LED 燈點燈。充電完成後,LED 會熄滅。

#### ■充電

USB 充電線的 USB 連接器插入 PC 機 USB 接口或 USB 充電器,Type C USB 接插入充電盒的 USB 充電口。 根據電池的剩餘量, 點燈 LED 的數量將發生變化。

沒有連接充電線的情況下戴上或取出耳機時, LED 燈會亮起約3秒,以顯示充電盒的電池剩餘量。

| 0    |    |             |             | <b>?</b> |
|------|----|-------------|-------------|----------|
|      | •  | •           | •           | 1        |
| LED  | *  | * 0         | * 0 0       |          |
| 電池餘量 | 1% | 25%<br>~50% | 50%<br>~75% | 75       |