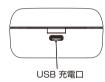

## 充電盒

#### ■充電

USB 充電線的 USB 連接器插入 PC 機 USB 接口或 USB 充電器,Type C USB 接插入充電盒的 USB 充電口。 耳機放入充電盒。

充電時,橙色 LED 燈點燈。充電完成後,LED 會熄滅。

#### ■充電

USB 充電線的 USB 連接器插入 PC 機 USB 接口或 USB 充電器,Type C USB 接插入充電盒的 USB 充電口。 根據電池的剩餘量, 點燈 LED 的數量將發生變化。

沒有連接充電線的情況下戴上或取出耳機時, LED 燈會亮起約3秒,以顯示充電盒的電池剩餘量。

| 0    |    |             |             | <b>?</b> |
|------|----|-------------|-------------|----------|
|      | •  | •           | •           | 1        |
| LED  | *  | * 0         | * 0 0       |          |
| 電池餘量 | 1% | 25%<br>~50% | 50%<br>~75% | 75       |