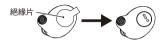

|  |
| Bluetooth Profile          | A2DP, HFP, HSP, AVRCP                                       |  |
| Bluetooth Passkey          | 0000                                                        |  |
| Microphone                 | cVc NC/Ambient sound combined use x 2                       |  |
| Wateproof Level            | IPX7                                                        |  |
| Operation Tempature        | 5~50°C                                                      |  |
| Accssories                 | Charger Case ,Charging Cable, Earpices (4size),User's Guide |  |
| Certification              | R210-142301(JP)                                             |  |

# 各部位名稱



※請選用自己佩戴舒適的耳帽,來裝在耳機上使用



19

## 充電盒





# 使用前的準備

## ■揭下絕緣片

請揭下耳機下面的絕緣片。



#### ■充電

USB 充電線的 USB 連接器插入 PC 機 USB 接口或 USB 充電器,Type C USB 接插入充電盒的 USB 充電口。 耳機放入充電盒。

充電時,橙色 LED 燈點燈。充電完成後,LED 會熄滅。





#### ■電源 ON/OFF

耳機電源打開的狀態下,裝上耳機,耳機電源就關閉了。 另外,從充電盒取出耳機,耳機電源自動打開。

※時電量低,這個功能不工作。

20

## 耳機配對

#### ■耳機配對

初次使用耳機時,需要與手機進行配對。

一旦配對成功之後,以後只需要電源打開,耳機就會自動與手機連接。

#### 【耳機初次使用時】

- 1. 打開手機的設置,並把藍牙功能打開 2. 耳機的按鍵電源打開,此時 LED 燈會橙白色交替閃燈 3. 手機的藍牙自動搜索並出現「NUARL N6 mini」 4. 選擇「NUARL N6 mini」,手機與耳機連接完成

- 【再次配對連接 / 與第二台手機的配對連接】 1. 打開手機的設置,並把藍牙功能打開 2. 耳機沒有連接到手機,大約 6 秒後,LED 指示燈將以白色和橙色交替閃爍。 3. 手機的藍牙自動搜索並出現「NUARL N6 mini」 4. 選擇「NUARL N6 mini」,手機與耳機連接完成



## 充電盒的功能

#### ■充電

USB 充電線的 USB 連接器插入 PC 機 USB 接口或 USB 充電器,Type C USB 接插入充電盒的 USB 充電口。 根據電池的剩餘量, 點燈 LED 的數量將發生變化。

沒有連接充電線的情況下戴上或取出耳機時, LED 燈會亮起約3秒,以顯示充電盒的電池剩餘量。

| 0    |    |             |             | <b>?</b> |
|------|----|--