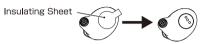

## ■Remove Insulating Sheet

Remove Insulating sheet from back side of earbuds.

## ■揭下絕緣片

請揭下耳機下面的絕緣片。