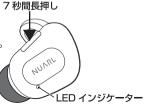

### 【ペアリングをやり直す場合・2台目以降の機器とペアリングする場合】

 ①接続する機器の Bluetooth 機能をオンにします。
 ②本機の電源がオフの状態で、親機 (L) のボタンを LED インジケータが 白色とオレンジ色の交互に点滅するまで約 7 秒間押し続けます。
 ③接続する機器の画面に本機「NUARL NT01B」が表示されたら選択します。
 ④接続する機器の画面で「接続」と表示されたらペアリングは完了です。