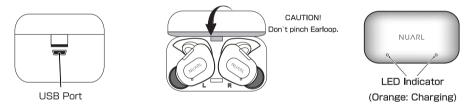

## ■充電する

- 充電ケース背面の USB ポートに付属の充電用ケーブルの microUSB コネクタを接続し、USB(A) コネクタを USB 充電アダプタなどに接続した後、ケースに本機を装着してカバーを閉じると充電 が始まります。

充電中は、本機の LED インジケータがオレンジ色に点灯します。 充電が完了すると、LED インジケーターは消灯します。

### ■電源を入れる / 電源を切る

本体の電源がオンの状態で、ケースに本体を装着してカバーを閉じると本体の電源はオフになります。 また、充電ケースのカバーを開くと、本体の電源は自動的にオンになります。

## ■本体の充電をする

充電ケースに本体を装着してカバーを閉じると充電が始まります。 充電中は、本体の LED インジケータがオレンジ色に点灯します。 充電が完了すると、LED インジケーターは消灯します。

## ■本体の電源をオン・オフをする

本体の電源がオンの状態で、ケースに本体を装着してカバーを閉じると本体の電源はオフになります。 また、充電ケースのカバーを開くと、本体の電源は自動的にオンになります。

※充電ケースの内蔵バッテリー残量が少ない場合は、本体を充電ケースに装着しても電源はオフになら ず、充電もできません。

また、本体を充電ケースに装着中に、充電ケース内蔵バッテリーの残量が無くなると、本体の電源が オンになりますのでご注意ください。