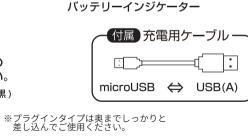

### ■内蔵バッテリーを充電する

充電ケース背面の USB ポートに付属の充電用ケーブルの microUSB コ ネクタを接続し、USB(A) コネクタを USB 充電アダプタなどに接続する と充電ケース内蔵バッテリーの充電が開始されます。 充電中はバッテリーインジケータがオレンジ色に点滅します。 フル充電時には LED が 4 個点灯します。 電池残量に応じて LED の点灯数が減ります。

| LED     | 電池残量    |
|---------|---------|
| • • • ※ | 1~25%   |
| • • ☆ • | 25~50%  |
| ●來20    | 50~75%  |
| 令。。。    | 75~100% |