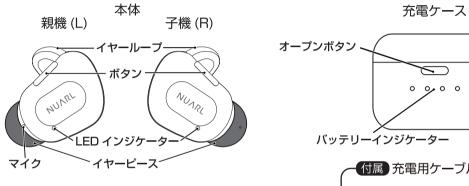

# 各部の名称

※付属のイヤーピース・イヤーループからお好みの 形状・サイズを選んで付け替えてご使用ください。 フィッティングタイプ(半透明) プラグインタイプ(黒)

0 0,0 0