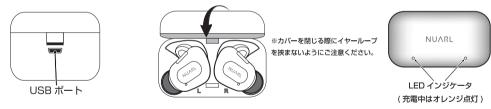

## ■充電する

- 充電ケース背面の USB ポートに付属の充電用ケーブルの microUSB コネクタを接続し、USB(A) コネクタを USB 充電アダプタなどに接続した後、ケースに本機を装着してカバーを閉じると充電 が始まります。

充電中は、本機の LED インジケータがオレンジ色に点灯します。 充電が完了すると、LED インジケーターは消灯します。

### ■電源を入れる / 電源を切る

本体の電源がオンの状態で、ケースに本体を装着してカバーを閉じると本体の電源はオフになります。 また、充電ケースのカバーを開くと、本体の電源は自動的にオンになります。

## ■本体の充電をする

充電ケースに本体を装着してカバーを閉じると充電が始まります。 充電中は、本体の LED インジケータがオレンジ色に点灯します。 充電が完了すると、LED インジケーターは消灯します。

## ■本体の電源をオン・オフをする

本体の電源がオンの状態で、ケースに本体を装着してカバーを閉じると本体の電源はオフになります。 また、充電ケースのカバーを開くと、本体の電源は自動的にオンになります。

※充電ケースの内蔵バッテリー残量が少ない場合は、本体を充電ケースに装着しても電源はオフになら ず、充電もできません。

また、本体を充電ケースに装着中に、充電ケース内蔵バッテリーの残量が無くなると、本体の電源が オンになりますのでご注意ください。