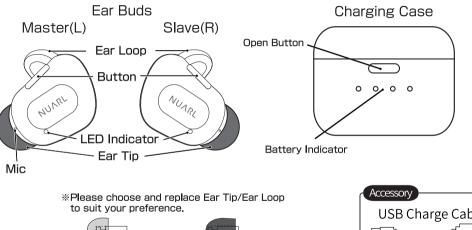

# 各部の名称

※付属のイヤーピース・イヤーループからお好みの 形状・サイズを選んで付け替えてご使用ください。 フィッティングタイプ(半透明) プラグインタイプ(黒)

0 0,0 0

## ■充電する

- 充電ケース背面の USB ポートに付属の充電用ケーブルの microUSB コネクタを接続し、USB(A) コネクタを USB 充電アダプタなどに接続した後、ケースに本機を装着してカバーを閉じると充電 が始まります。

充電中は、本機の LED インジケータがオレンジ色に点灯します。 充電が完了すると、LED インジケーターは消灯します。

### ■電源を入れる / 電源を切る

本体の電源がオンの状態で、ケースに本体を装着してカバーを閉じると本体の電源はオフになります。 また、充電ケースのカバーを開くと、本体の電源は自動的にオンになります。

### ■内蔵バッテリーを充電する

充電ケース背面の USB ポートに付属の充電用ケーブルの microUSB コ ネクタを接続し、USB(A) コネクタを USB 充電アダプタなどに接続する と充電ケース内蔵バッテリーの充電が開始されます。 充電中はバッテリーインジケータがオレンジ色に点滅します。 フル充電時には LED が 4 個点灯します。 電池残量に応じて LED の点灯数が減ります。

| LED     | 電池残量    |
|---------|---------|
| • • • ※ | 1~25%   |
| • • ☆ • | 25~50%  |
| ●來20    | 50~75%  |
| 令。。。    | 75~100% |