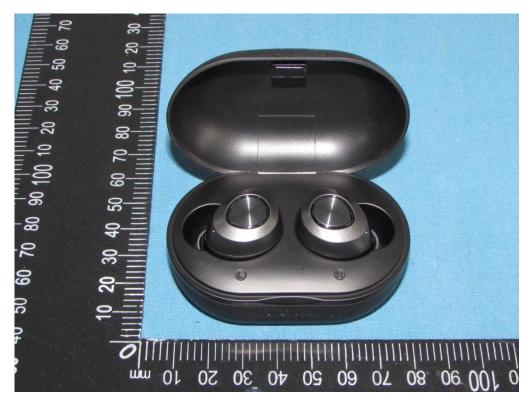

## Shenzhen Tongzhou Testing Co.,Ltd.

FCC ID: 2ARGT-D45

Fig.7

Fig.8

This report shall not be reproduced except in full, without the written approval of Shenzhen Tongzhou Testing Co.,Ltd. Page 4 of 5

FCC ID: 2ARGT-D45