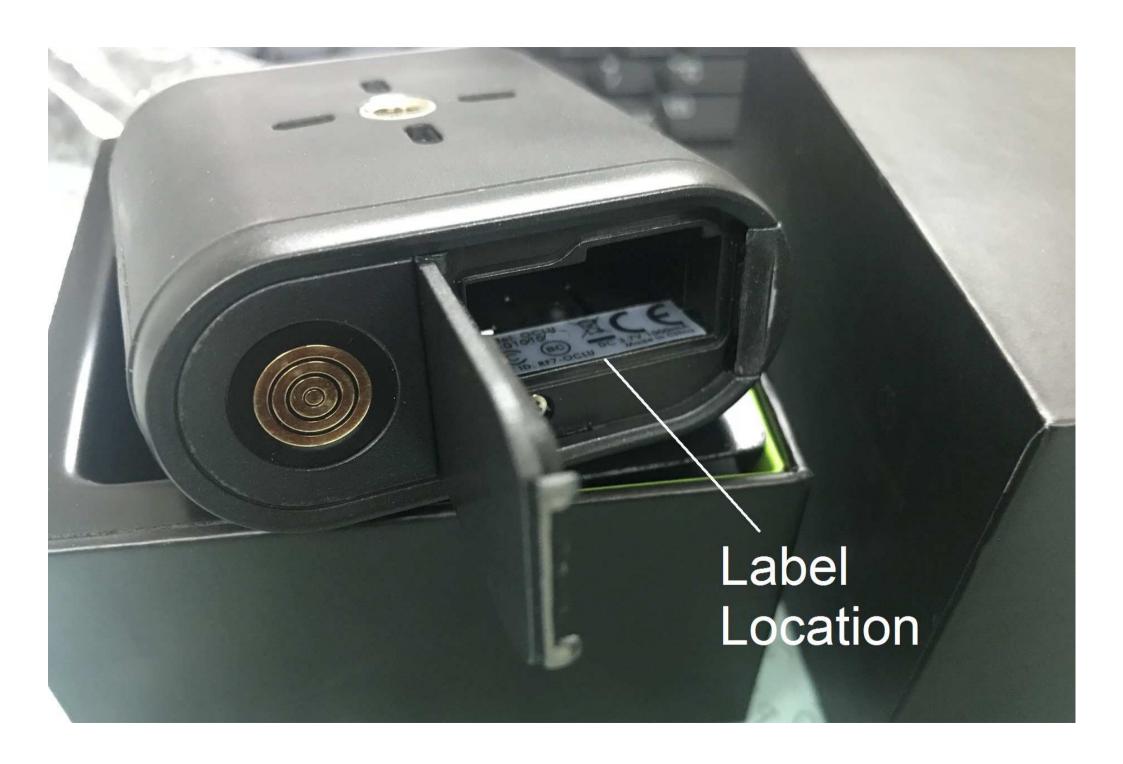

## RoHS comply

| TOLERANCE ± 0.10 MM UNLESS SPECIFIDED  |          | PRO ENGINEER<br>SHEET SIZE A |     | DESCRIPTION MODEL LABEL                             |                                         |                               |            |                         |  |
|----------------------------------------|----------|------------------------------|-----|-----------------------------------------------------|-----------------------------------------|-------------------------------|------------|-------------------------|--|
| CHANGES                                | APPROVED | SHEET SIZE A                 |     |                                                     |                                         |                               |            |                         |  |
| 1: RELEASE FOR REFERENCE. 19 Apr, 2018 |          | MODEL USED ON                | QTY | MATERIAL 0.06MM SILVER LABEL (哑银白色)+PP coating (哑面) |                                         |                               |            |                         |  |
| 2: ARTWORK UPDTED. 19 Sept, 2018       |          | OCLU CAMERA R                | 1   |                                                     | BACK ADHESIVE WITH RELEASED PAPER       |                               |            |                         |  |
| 3: ARTWORK UPDATED. 22 Oct, 2018       |          |                              |     | FINISH                                              | PRINTED COLOR: BLACK                    |                               |            |                         |  |
|                                        |          |                              |     | DRAWN BY                                            | DATE                                    | APPROVED B                    | Υ          | DATE                    |  |
|                                        |          |                              |     | Ju                                                  | an 22 Oct, 2018                         | PaulTang/MT Wong 22 Oct, 2018 |            |                         |  |
|                                        |          | mm O                         |     | STL                                                 | CONFIDENTIAL<br>PROPRIETARY INFORMATION | ON                            | ISSUE<br>3 | PART NO.<br>LAB3525-2-@ |  |