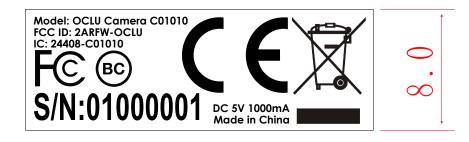

(SCALE: 1:1)

(SCALE: 4:1)

Serial number [8 digits - XXYYYYYY][Dec (十进制)]:

- --XX stand for lot number, start from 01, and continue without reset;
- --YYYYYYstand for serial number, start from 000001 for each lot.

## RoHS comply

| TOLERANCE ± 0.10 MM UNLESS SPECIFIDED  |          | PRO ENGINEER<br>SHEET SIZE A |     | DESCRIPTION MODEL LABEL                             |                                         |                               |            |                         |  |
|----------------------------------------|----------|------------------------------|-----|-----------------------------------------------------|-----------------------------------------|-------------------------------|------------|-------------------------|--|
| CHANGES                                | APPROVED | SHEET SIZE A                 |     |                                                     |                                         |                               |            |                         |  |
| 1: RELEASE FOR REFERENCE. 19 Apr, 2018 |          | MODEL USED ON                | QTY | MATERIAL 0.06MM SILVER LABEL (哑银白色)+PP coating (哑面) |                                         |                               |            |                         |  |
| 2: ARTWORK UPDTED. 19 Sept, 2018       |          | OCLU CAMERA R                | 1   |                                                     | BACK ADHESIVE WITH RELEASED PAPER       |                               |            |                         |  |
| 3: ARTWORK UPDATED. 22 Oct, 2018       |          |                              |     | FINISH                                              | PRINTED COLOR: BLACK                    |                               |            |                         |  |
|                                        |          |                              |     | DRAWN BY                                            | DATE                                    | APPROVED B                    | Υ          | DATE                    |  |
|                                        |          |                              |     | Ju                                                  | an 22 Oct, 2018                         | PaulTang/MT Wong 22 Oct, 2018 |            |                         |  |
|                                        |          | mm O                         |     | STL                                                 | CONFIDENTIAL<br>PROPRIETARY INFORMATION | ON                            | ISSUE<br>3 | PART NO.<br>LAB3525-2-@ |  |