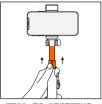

# Product operating steps:

Loosen the twist head and adjust the angle up and down. After the angle adjustment is completed, lock the twist.

注意: 仅支持6英寸以下屏幕手机

Before the bracket is retracted, you need to

Hold the handle to pull the collet and embed the phone, pay attention: it only supports screen mobile phones below 6 inches

Clench the collet, handle, stretch the

Use the fill light, you need to connect the Miceo USB plug Do not use an external pr

Bracket mode, the bracket is located at the

(i) Before using the light remote control, first turn the light on with the handle button.