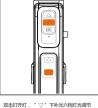

灯光为 · 瞳光 冷光 湿合光 "▽"开启爆闪模式,长按关闭

长按"👩"三秒蓝灯闪烁,手机设置 搜索: ADYSS-A18点击链接.蓝灯长亮完成配对

充电时间: 0.5小时

使用燃却DC 5V USB存由器存由

将锁紧装置" Ⅲ" 向左←推,至状态" / 7

执行标准:Q/QTP:002-2016

①使用灯光遥控前,先用手柄按键将灯光打开 (2)将谣控器的"发射端"对准手柄的"接收端" ③灯光课控灯外线 在没有任何操作的情况下 会在15分钟后进入休眠,然后使用重复①操作。

Clench the collet, handle, stretch the

Use the fill light, you need to connect the Miceo USB plug Do not use an external pr

Bracket mode, the bracket is located at the

(i) Before using the light remote control, first turn the light on with the handle button.

(2) Align the "transmitting end" of the remote control with the "receiver end" of the handle Remote control Remote control effective distance I for meters.

(ii) light remote control infrared, without any operation, Will go to sleep after 15 minutes, then use the repeat 10 peration.