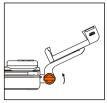

# Product operating steps:

Loosen the twist head and adjust the angle up and down. After the angle adjustment is completed, lock the twist.

注意: 仅支持6英寸以下屏幕手机

Before the bracket is retracted, you need to

Hold the handle to pull the collet and embed the phone, pay attention: it only supports screen mobile phones below 6 inches

Clench the collet, handle, stretch the

Use the fill light, you need to connect the Miceo USB plug Do not use an external pr

Bracket mode, the bracket is located at the

(i) Before using the light remote control, first turn the light on with the handle button.