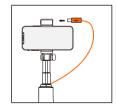

灯光为 · 瞳光 冷光 湿合光 "▽"开启爆闪模式,长按关闭

长按"👩"三秒蓝灯闪烁,手机设置 搜索: ADYSS-A18点击链接.蓝灯长亮完成配对

充电时间: 0.5小时

使用燃却DC 5V USB存由器存由

将锁紧装置" Ⅲ" 向左←推,至状态" / 7

执行标准:Q/QTP:002-2016

①使用灯光遥控前,先用手柄按键将灯光打开 (2)将谣控器的"发射端"对准手柄的"接收端" ③灯光课控灯外线 在没有任何操作的情况下 会在15分钟后进入休眠,然后使用重复①操作。

for three seconds and blue light will flash, mobile phone settings search: ADYSS-A18 click the link, Blue light to

The handle is Micro USB charging interface, charging time: 0.5 hours, using a regular DC 5V USB charger to charge

Clench the collet, handle, stretch the

Use the fill light, you need to connect the Miceo USB plug Do not use an external pr

Bracket mode, the bracket is located at the

(i) Before using the light remote control, first turn the light on with the handle button.