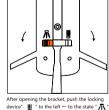

#### 产品操作步骤:

松开扭头,可上下角度调节

医均描式

構拍模式

握紧夹头, 手柄, 伸展杆子调节长度

双击打开灯"△"上补光三档灯光调节 长按" ^ " 开启螺闪模式

需要将锁紧装置"/爪"向右→推

至状态" 📗 "方可收起

灯光为 · 瞳光 冷光 湿合光 "▽"开启爆闪模式,长按关闭

长按"👩"三秒蓝灯闪烁,手机设置 搜索: ADYSS-A18点击链接.蓝灯长亮完成配对

充电时间: 0.5小时

使用燃却DC 5V USB存由器存由

将锁紧装置" Ⅲ" 向左←推,至状态" / 7

执行标准:Q/QTP:002-2016

①使用灯光遥控前,先用手柄按键将灯光打开 (2)将谣控器的"发射端"对准手柄的"接收端" ③灯光课控灯外线 在没有任何操作的情况下 会在15分钟后进入休眠,然后使用重复①操作。