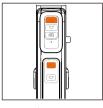

灯光为 · 瞳光 冷光 湿合光 "▽"开启爆闪模式,长按关闭

长按"👩"三秒蓝灯闪烁,手机设置 搜索: ADYSS-A18点击链接.蓝灯长亮完成配对

充电时间: 0.5小时

使用燃却DC 5V USB存由器存由

将锁紧装置" Ⅲ" 向左←推,至状态" / 7

执行标准:Q/QTP:002-2016

①使用灯光遥控前,先用手柄按键将灯光打开 (2)将谣控器的"发射端"对准手柄的"接收端" ③灯光课控灯外线 在没有任何操作的情况下 会在15分钟后进入休眠,然后使用重复①操作。