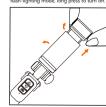

#### 产品操作步骤:

松开扭头,可上下角度调节

医均描式

構拍模式

握紧夹头, 手柄, 伸展杆子调节长度

双击打开灯"△"上补光三档灯光调节 长按" ^ " 开启螺闪模式

需要将锁紧装置"/爪"向右→推

至状态" 📗 "方可收起

# Product operating steps:

Loosen the twist head and adjust the angle up and down. After the angle adjustment is completed, lock the twist.

注意: 仅支持6英寸以下屏幕手机

Before the bracket is retracted, you need to

Hold the handle to pull the collet and embed the phone, pay attention: it only supports screen mobile phones below 6 inches