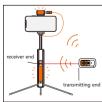

Clench the collet, handle, stretch the

Use the fill light, you need to connect the Miceo USB plug Do not use an external pr

Bracket mode, the bracket is located at the

(i) Before using the light remote control, first turn the light on with the handle button.

(2) Align the "transmitting end" of the remote control with the "receiver end" of the handle Remote control Remote control effective distance I for meters.

(ii) light remote control infrared, without any operation, Will go to sleep after 15 minutes, then use the repeat 10 peration.