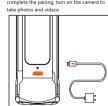

## 欢迎使用多功能补光支架,使用前请给自拍杆充电半小时! 连接操作步骤:

● 长按开机键 " □ " 两秒钟开启设备 ② 待蓝灯亮起闪烁

♠ 打开王机设置 搜索链接设备

▲ 点击 "ADYSS-A18" 连接设备等待5秒,蓝灯长亭配对成功

## Connection steps:

- Press and hold the power button " (2) " for 2 seconds to turn on the device.
- 2 Wait until the blue light is on
- Open phone settings, search for link devices
- 4 Click "ADYSS-A18" to connect the device and wait for 5 seconds. The blue light is brightly paired successfully.

for three seconds and blue light will flash, mobile phone settings search: ADYSS-A18 click the link, Blue light to

The handle is Micro USB charging interface, charging time: 0.5 hours, using a regular DC 5V USB charger to charge