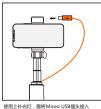

for three seconds and blue light will flash, mobile phone settings search: ADYSS-A18 click the link, Blue light to

The handle is Micro USB charging interface, charging time: 0.5 hours, using a regular DC 5V USB charger to charge