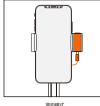

灯光为 · 瞳光 冷光 湿合光 "▽"开启爆闪模式,长按关闭

长按"👩"三秒蓝灯闪烁,手机设置 搜索: ADYSS-A18点击链接.蓝灯长亮完成配对

充电时间: 0.5小时

使用燃却DC 5V USB存由器存由

将锁紧装置" Ⅲ" 向左←推,至状态" / 7

执行标准:Q/QTP:002-2016

①使用灯光遥控前,先用手柄按键将灯光打开 (2)将谣控器的"发射端"对准手柄的"接收端" ③灯光课控灯外线 在没有任何操作的情况下 会在15分钟后进入休眠,然后使用重复①操作。

Clench the collet, handle, stretch the

Use the fill light, you need to connect the Miceo USB plug Do not use an external pr

Bracket mode, the bracket is located at the

(i) Before using the light remote control, first turn the light on with the handle button.