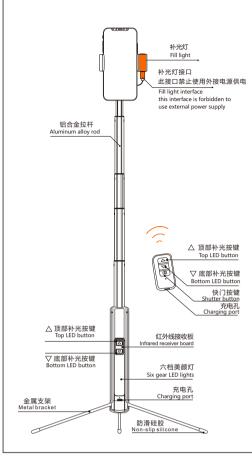

#### 产品操作步骤:

松开扭头,可上下角度调节

医均描式

構拍模式

握紧夹头, 手柄, 伸展杆子调节长度

双击打开灯"△"上补光三档灯光调节 长按" ^ " 开启螺闪模式

需要将锁紧装置"/爪"向右→推

至状态" 📗 "方可收起

灯光为 · 瞳光 冷光 湿合光 "▽"开启爆闪模式,长按关闭

长按"👩"三秒蓝灯闪烁,手机设置 搜索: ADYSS-A18点击链接.蓝灯长亮完成配对

充电时间: 0.5小时

使用燃却DC 5V USB存由器存由

将锁紧装置" Ⅲ" 向左←推,至状态" / 7

执行标准:Q/QTP:002-2016

①使用灯光遥控前,先用手柄按键将灯光打开 (2)将谣控器的"发射端"对准手柄的"接收端" ③灯光课控灯外线 在没有任何操作的情况下 会在15分钟后进入休眠,然后使用重复①操作。

# Product operating steps:

Loosen the twist head and adjust the angle up and down. After the angle adjustment is completed, lock the twist.

注意: 仅支持6英寸以下屏幕手机

Before the bracket is retracted, you need to

Hold the handle to pull the collet and embed the phone, pay attention: it only supports screen mobile phones below 6 inches

for three seconds and blue light will flash, mobile phone settings search: ADYSS-A18 click the link, Blue light to

The handle is Micro USB charging interface, charging time: 0.5 hours, using a regular DC 5V USB charger to charge

Clench the collet, handle, stretch the

Use the fill light, you need to connect the Miceo USB plug Do not use an external pr

Bracket mode, the bracket is located at the

(i) Before using the light remote control, first turn the light on with the handle button.

(2) Align the "transmitting end" of the remote control with the "receiver end" of the handle Remote control Remote control effective distance I for meters.

(ii) light remote control infrared, without any operation, Will go to sleep after 15 minutes, then use the repeat 10 peration.