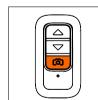

灯光为 · 瞳光 冷光 湿合光 "▽"开启爆闪模式,长按关闭

长按"👩"三秒蓝灯闪烁,手机设置 搜索: ADYSS-A18点击链接.蓝灯长亮完成配对

充电时间: 0.5小时

使用燃却DC 5V USB存由器存由

将锁紧装置" Ⅲ" 向左←推,至状态" / 7

执行标准:Q/QTP:002-2016

①使用灯光遥控前,先用手柄按键将灯光打开 (2)将谣控器的"发射端"对准手柄的"接收端" ③灯光课控灯外线 在没有任何操作的情况下 会在15分钟后进入休眠,然后使用重复①操作。

Clench the collet, handle, stretch the

Use the fill light, you need to connect the Miceo USB plug Do not use an external pr

Bracket mode, the bracket is located at the

(i) Before using the light remote control, first turn the light on with the handle button.

(2) Align the "transmitting end" of the remote control with the "receiver end" of the handle Remote control Remote control effective distance I for meters.

(ii) light remote control infrared, without any operation, Will go to sleep after 15 minutes, then use the repeat 10 peration.