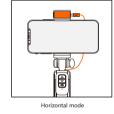

#### 产品操作步骤:

松开扭头,可上下角度调节

医均描式

構拍模式

握紧夹头, 手柄, 伸展杆子调节长度

双击打开灯"△"上补光三档灯光调节 长按" ^ " 开启螺闪模式

需要将锁紧装置"/爪"向右→推

至状态" 📗 "方可收起

Clench the collet, handle, stretch the

Use the fill light, you need to connect the Miceo USB plug Do not use an external pr

Bracket mode, the bracket is located at the

(i) Before using the light remote control, first turn the light on with the handle button.