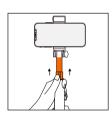

#### 产品操作步骤:

松开扭头,可上下角度调节

医均描式

構拍模式

握紧夹头, 手柄, 伸展杆子调节长度

双击打开灯"△"上补光三档灯光调节 长按" ^ " 开启螺闪模式

需要将锁紧装置"/爪"向右→推

至状态" 📗 "方可收起

# Product operating steps:

Loosen the twist head and adjust the angle up and down. After the angle adjustment is completed, lock the twist.

注意: 仅支持6英寸以下屏幕手机

Before the bracket is retracted, you need to

Hold the handle to pull the collet and embed the phone, pay attention: it only supports screen mobile phones below 6 inches

Clench the collet, handle, stretch the

Use the fill light, you need to connect the Miceo USB plug Do not use an external pr

Bracket mode, the bracket is located at the

(i) Before using the light remote control, first turn the light on with the handle button.