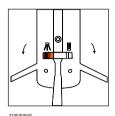

#### 产品操作步骤:

松开扭头,可上下角度调节

医均描式

構拍模式

握紧夹头, 手柄, 伸展杆子调节长度

双击打开灯"△"上补光三档灯光调节 长按" ^ " 开启螺闪模式

需要将锁紧装置"/爪"向右→推

至状态" 📗 "方可收起

灯光为 · 瞳光 冷光 湿合光 "▽"开启爆闪模式,长按关闭

长按"👩"三秒蓝灯闪烁,手机设置 搜索: ADYSS-A18点击链接.蓝灯长亮完成配对

充电时间: 0.5小时

使用燃却DC 5V USB存由器存由

将锁紧装置" Ⅲ" 向左←推,至状态" / 7

执行标准:Q/QTP:002-2016

①使用灯光遥控前,先用手柄按键将灯光打开 (2)将谣控器的"发射端"对准手柄的"接收端" ③灯光课控灯外线 在没有任何操作的情况下 会在15分钟后进入休眠,然后使用重复①操作。