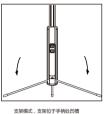

#### 产品操作步骤:

松开扭头,可上下角度调节

医均描式

構拍模式

握紧夹头, 手柄, 伸展杆子调节长度

双击打开灯"△"上补光三档灯光调节 长按" ^ " 开启螺闪模式

需要将锁紧装置"/爪"向右→推

至状态" 📗 "方可收起

# Product operating steps:

Loosen the twist head and adjust the angle up and down. After the angle adjustment is completed, lock the twist.

注意: 仅支持6英寸以下屏幕手机

Before the bracket is retracted, you need to

Hold the handle to pull the collet and embed the phone, pay attention: it only supports screen mobile phones below 6 inches