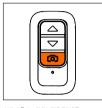

## 欢迎使用多功能补光支架,使用前请给自拍杆充电半小时! 连接操作步骤:

● 长按开机键 " □ " 两秒钟开启设备 ② 待蓝灯亮起闪烁

♠ 打开王机设置 搜索链接设备

▲ 点击 "ADYSS-A18" 连接设备等待5秒,蓝灯长亭配对成功

## Connection steps:

- Press and hold the power button " (2) " for 2 seconds to turn on the device.
- 2 Wait until the blue light is on
- Open phone settings, search for link devices
- 4 Click "ADYSS-A18" to connect the device and wait for 5 seconds. The blue light is brightly paired successfully.