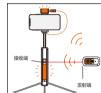

灯光为 · 瞳光 冷光 湿合光 "▽"开启爆闪模式,长按关闭

长按"👩"三秒蓝灯闪烁,手机设置 搜索: ADYSS-A18点击链接.蓝灯长亮完成配对

充电时间: 0.5小时

使用燃却DC 5V USB存由器存由

将锁紧装置" Ⅲ" 向左←推,至状态" / 7

执行标准:Q/QTP:002-2016

①使用灯光遥控前,先用手柄按键将灯光打开 (2)将谣控器的"发射端"对准手柄的"接收端" ③灯光课控灯外线 在没有任何操作的情况下 会在15分钟后进入休眠,然后使用重复①操作。

Clench the collet, handle, stretch the

Use the fill light, you need to connect the Miceo USB plug Do not use an external pr

Bracket mode, the bracket is located at the

(i) Before using the light remote control, first turn the light on with the handle button.

(2) Align the "transmitting end" of the remote control with the "receiver end" of the handle Remote control Remote control effective distance I for meters.

(ii) light remote control infrared, without any operation, Will go to sleep after 15 minutes, then use the repeat 10 peration.