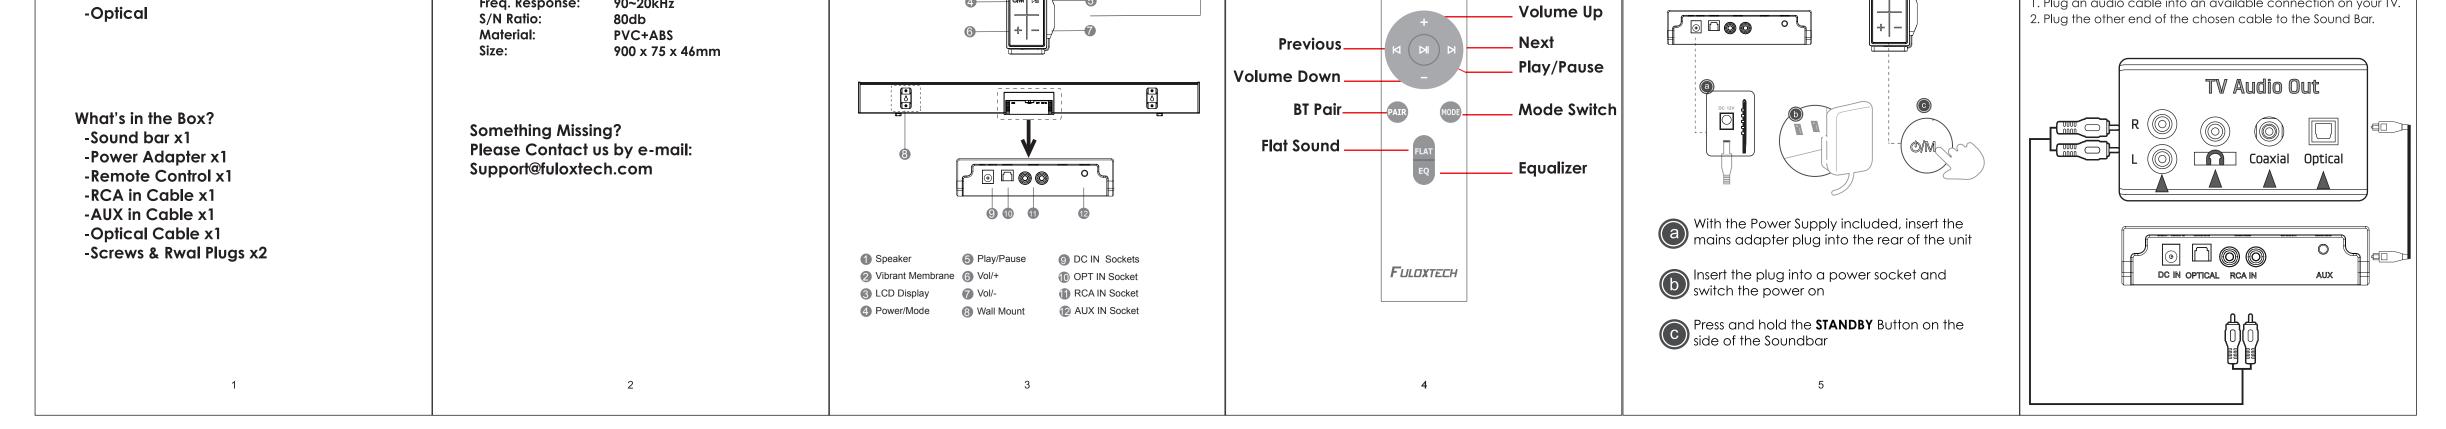

|                                                            | 7: General Use                                                                                                                                                              | 7: General Use                                                                                                                                                          | 7: General Use                                                                                                                         | 8: Warranty                                                                                   | FULOXTECH Innovation   Quality   Service                                                                                                                                                                                                      |
|------------------------------------------------------------|-----------------------------------------------------------------------------------------------------------------------------------------------------------------------------|-------------------------------------------------------------------------------------------------------------------------------------------------------------------------|----------------------------------------------------------------------------------------------------------------------------------------|-----------------------------------------------------------------------------------------------|-----------------------------------------------------------------------------------------------------------------------------------------------------------------------------------------------------------------------------------------------|
| FULOXTECHImportion   Quality   ServiceModel Name: FLT-S590 | <section-header><list-item><list-item><list-item><list-item><list-item><list-item></list-item></list-item></list-item></list-item></list-item></list-item></section-header> | <image/> <section-header><section-header><list-item><list-item><list-item><list-item></list-item></list-item></list-item></list-item></section-header></section-header> | <text><text><text><text><text><list-item><list-item><list-item></list-item></list-item></list-item></text></text></text></text></text> | <text><text><text><text><text><text></text></text></text></text></text></text>                | Indiana Indiana   Indiana Indiana   Sound Bar For Home Indiana   FLT-S590 User Manual                                                                                                                                                         |
| 1:Features and Contents                                    | 2: Technical Specifications                                                                                                                                                 | 3: Prpduct Structure                                                                                                                                                    | 4: Remote Control                                                                                                                      | 5: Getting Started                                                                            | 6: Quick Setup                                                                                                                                                                                                                                |
| Features<br>-Bluetooth<br>-RCA in<br>-AUX in<br>-Optical   | System<br>Input Power: DC12V 2A<br>Output: 40W(4x10W)<br>Channel: 2.0 CH<br>Freq. Response: 90~20kHz                                                                        |                                                                                                                                                                         | Power O Nute                                                                                                                           | Powering On<br>The instructions below provide simple steps to help<br>power on your soundbar. | Connect Sound Bar from your TV<br>This Soubar Bar offers four types of audio connectivity for<br>you to choose,<br>you can choose only one type to connect to your device.<br>1. Plug an audio cable into an available connection on your TV. |