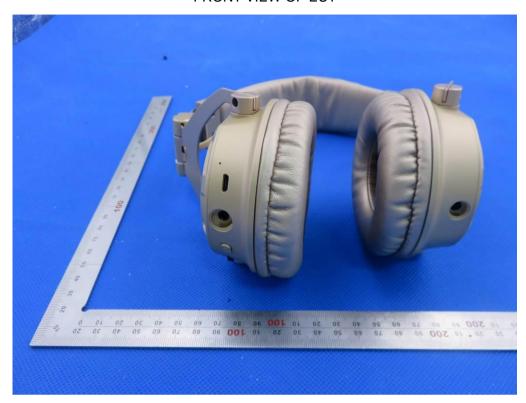

# **External Photos**

TOTAL VIEW OF EUT



TOP VIEW OF EUT



#### **BOTTOM VIEW OF EUT**



FRONT VIEW OF EUT



#### BACK VIEW OF EUT



LEFT VIEW OF EUT



#### RIGHT VIEW OF EUT



VIEW OF EUT (PORT)-1



VIEW OF EUT (PORT)-2



VIEW OF EUT (PORT)-3



### Series Model SP10HPV2BLK

TOTAL VIEW OF EUT



TOP VIEW OF EUT



#### **BOTTOM VIEW OF EUT**



FRONT VIEW OF EUT



#### BACK VIEW OF EUT



LEFT VIEW OF EUT



#### RIGHT VIEW OF EUT



VIEW OF EUT (PORT)-1



VIEW OF EUT (PORT)-2



SP10HPV2GLD
TOTAL VIEW OF EUT



TOP VIEW OF EUT



**BOTTOM VIEW OF EUT** 



#### FRONT VIEW OF EUT



BACK VIEW OF EUT



#### LEFT VIEW OF EUT



RIGHT VIEW OF EUT



## VIEW OF EUT (PORT)-1



VIEW OF EUT (PORT)-2