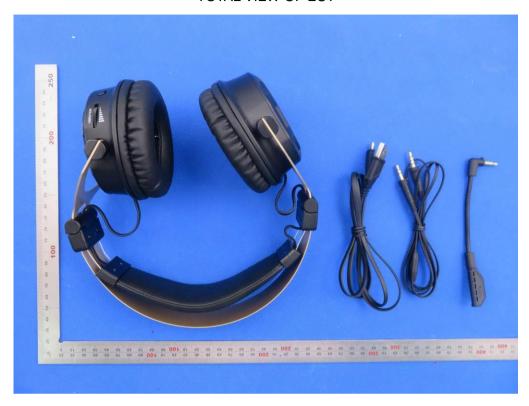

# **External Photos**

TOTAL VIEW OF EUT



TOP VIEW OF EUT



#### **BOTTOM VIEW OF EUT**



FRONT VIEW OF EUT



#### BACK VIEW OF EUT



LEFT VIEW OF EUT



#### RIGHT VIEW OF EUT



VIEW OF EUT (PORT)-1



VIEW OF EUT (PORT)-2



VIEW OF EUT (PORT)-3



### Series Model SP10HPV2BLK

TOTAL VIEW OF EUT



TOP VIEW OF EUT



#### **BOTTOM VIEW OF EUT**



FRONT VIEW OF EUT



#### BACK VIEW OF EUT



LEFT VIEW OF EUT



#### RIGHT VIEW OF EUT



VIEW OF EUT (PORT)-1



VIEW OF EUT (PORT)-2



SP10HPV2GLD
TOTAL VIEW OF EUT



TOP VIEW OF EUT



**BOTTOM VIEW OF EUT** 



#### FRONT VIEW OF EUT



BACK VIEW OF EUT



#### LEFT VIEW OF EUT



RIGHT VIEW OF EUT



## VIEW OF EUT (PORT)-1



VIEW OF EUT (PORT)-2