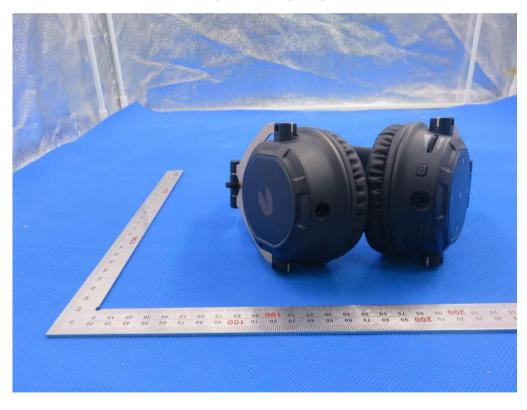

# **External Photos**

TOTAL VIEW OF EUT



TOP VIEW OF EUT



#### **BOTTOM VIEW OF EUT**



FRONT VIEW OF EUT



#### BACK VIEW OF EUT



LEFT VIEW OF EUT



#### RIGHT VIEW OF EUT



VIEW OF EUT (PORT)-1



VIEW OF EUT (PORT)-2



VIEW OF EUT (PORT)-3



### Series Model SP10HPV2BLK

TOTAL VIEW OF EUT



TOP VIEW OF EUT



#### **BOTTOM VIEW OF EUT**



FRONT VIEW OF EUT



#### BACK VIEW OF EUT



LEFT VIEW OF EUT



#### RIGHT VIEW OF EUT



VIEW OF EUT (PORT)-1



VIEW OF EUT (PORT)-2



SP10HPV2GLD
TOTAL VIEW OF EUT



TOP VIEW OF EUT



**BOTTOM VIEW OF EUT** 



#### FRONT VIEW OF EUT



BACK VIEW OF EUT



#### LEFT VIEW OF EUT



RIGHT VIEW OF EUT



## VIEW OF EUT (PORT)-1



VIEW OF EUT (PORT)-2