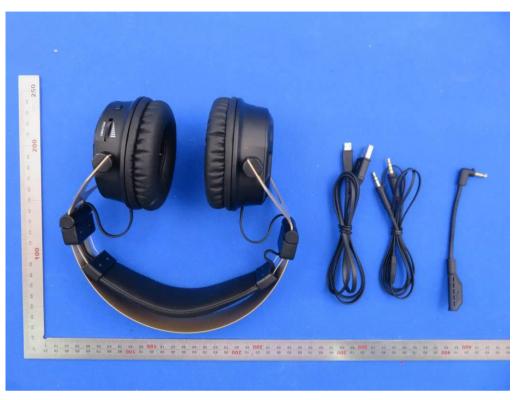

# **External Photos**

TOTAL VIEW OF EUT



TOP VIEW OF EUT



#### **BOTTOM VIEW OF EUT**



FRONT VIEW OF EUT



#### BACK VIEW OF EUT



LEFT VIEW OF EUT



#### RIGHT VIEW OF EUT



VIEW OF EUT (PORT)-1



VIEW OF EUT (PORT)-2



VIEW OF EUT (PORT)-3



### Series Model SP10HPV2BLK

TOTAL VIEW OF EUT



TOP VIEW OF EUT



#### **BOTTOM VIEW OF EUT**



FRONT VIEW OF EUT



#### BACK VIEW OF EUT



LEFT VIEW OF EUT



#### RIGHT VIEW OF EUT



VIEW OF EUT (PORT)-1



VIEW OF EUT (PORT)-2



SP10HPV2GLD
TOTAL VIEW OF EUT



TOP VIEW OF EUT



**BOTTOM VIEW OF EUT** 



#### FRONT VIEW OF EUT



BACK VIEW OF EUT



#### LEFT VIEW OF EUT



RIGHT VIEW OF EUT



## VIEW OF EUT (PORT)-1



VIEW OF EUT (PORT)-2