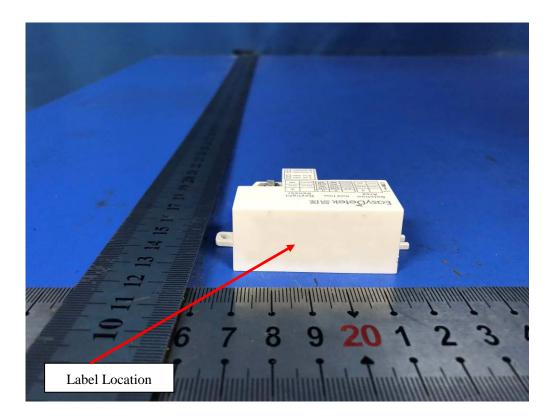

## LABEL AND LOCATION

| Microwave sensor switch                               |
|-------------------------------------------------------|
| Model No.: ED211SY                                    |
| FCC ID: 2ARDM-ED211SY                                 |
| Input: AC 100-277V                                    |
| This device complies with part 15 of the FCC Rules.   |
| Operation is subject to the following two conditions: |
| (1) This device may not cause harmful interference,   |
| and (2) this device must accept any interference      |
| received, including interference that may cause       |
| undesired operation                                   |
| Made in China                                         |

Size: L1.5.0cm\*W2.5cm

This report shall not be reproduced except in full, without the written approval of Shenzhen LCS Compliance Testing Laboratory Ltd. Page 1 of 1