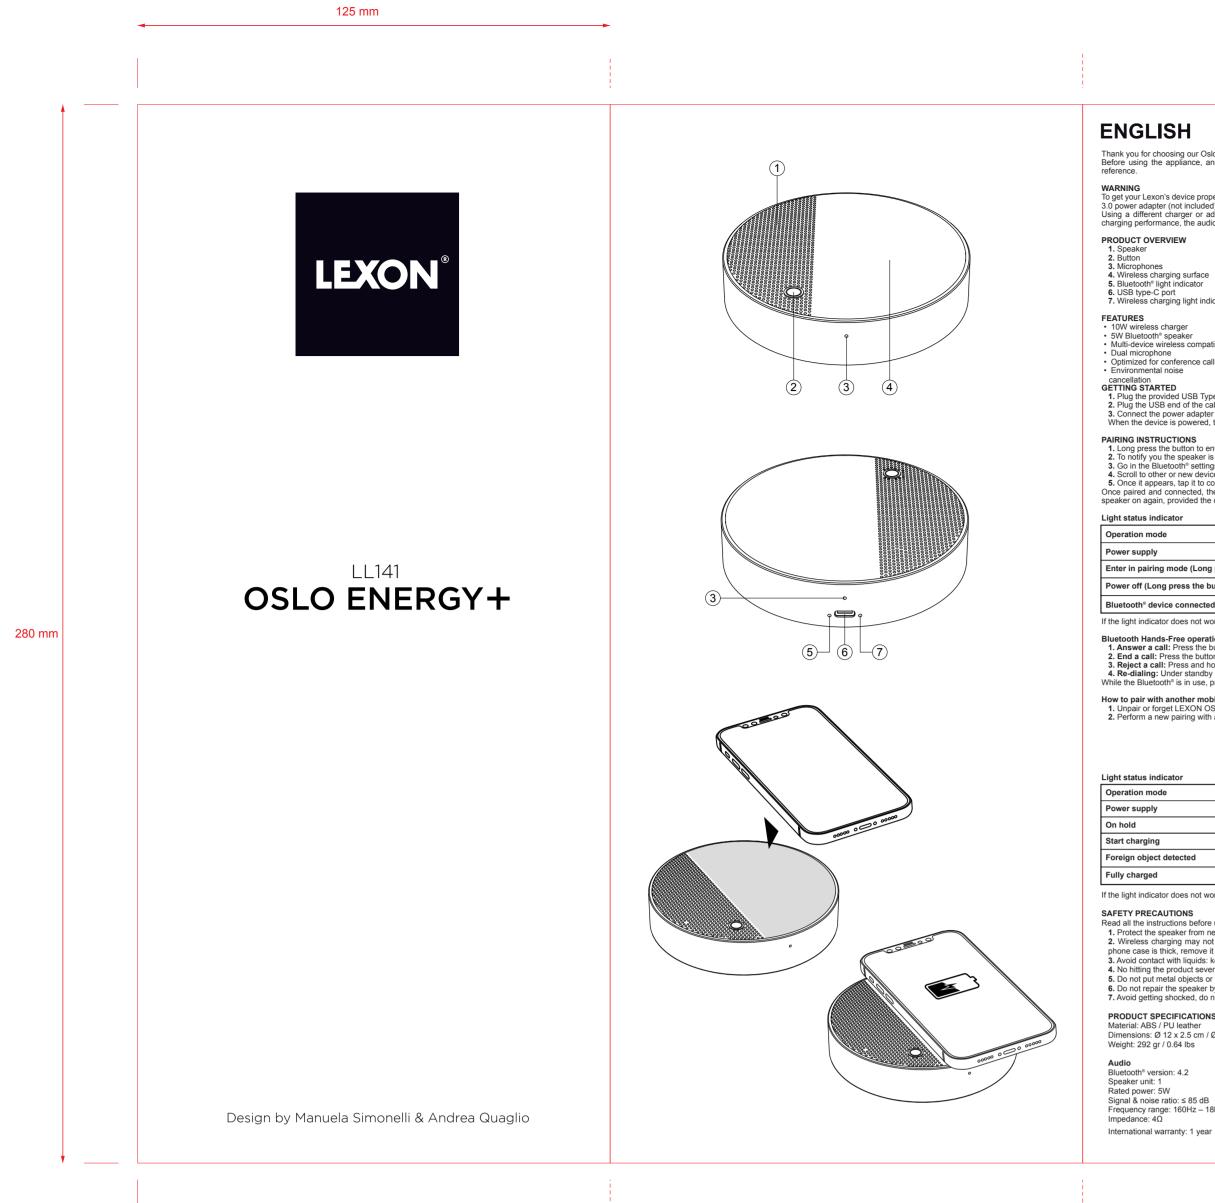

| ไทย    |  |  |  |
|--------|--|--|--|
| TÜRK   |  |  |  |
| POLSKI |  |  |  |
| עברית  |  |  |  |
| 한국의    |  |  |  |
| 中文     |  |  |  |
| 日本語    |  |  |  |

|                                                                                                                                                                                                                           |                                                                                                                                                                                                                                                                                                                          |          | DEUTSCH |
|---------------------------------------------------------------------------------------------------------------------------------------------------------------------------------------------------------------------------|--------------------------------------------------------------------------------------------------------------------------------------------------------------------------------------------------------------------------------------------------------------------------------------------------------------------------|----------|---------|
| 1                                                                                                                                                                                                                         |                                                                                                                                                                                                                                                                                                                          | FRANÇAIS | DEUTSCH |
| our Oslo Energy+.<br>ance, and to ensure the best use                                                                                                                                                                     | e, carefully read these instructions. Keep this manual for future                                                                                                                                                                                                                                                        |          |         |
| included).<br>er or adapter with lower specifica                                                                                                                                                                          | to use a DC 9V-2A Power Adapter (not included or a Quick Charge<br>ation than mentioned above, will significantly affect the wireless<br>reversible damages to your device.                                                                                                                                              |          |         |
|                                                                                                                                                                                                                           |                                                                                                                                                                                                                                                                                                                          |          |         |
| cator                                                                                                                                                                                                                     |                                                                                                                                                                                                                                                                                                                          |          |         |
| ight indicator                                                                                                                                                                                                            |                                                                                                                                                                                                                                                                                                                          |          |         |
| r                                                                                                                                                                                                                         |                                                                                                                                                                                                                                                                                                                          |          |         |
| er<br>compatible                                                                                                                                                                                                          |                                                                                                                                                                                                                                                                                                                          |          |         |
| ence calls                                                                                                                                                                                                                |                                                                                                                                                                                                                                                                                                                          |          |         |
|                                                                                                                                                                                                                           |                                                                                                                                                                                                                                                                                                                          |          |         |
| JSB Type-C cable into the chargin<br>of the cable into any DC 9V-2A por<br>adapter to a power source.<br>wwered, the light indicator next to t                                                                            | ver adapter or a Quick Charge 3.0 USB power adapter.                                                                                                                                                                                                                                                                     |          |         |
| <sup>®</sup> settings of your mobile device ar<br>ew devices and look for your new l<br>p it to connect. Your speaker will e                                                                                              | it a sound and the blue light indicator will start flashing quickly.<br>Id ensure your Bluetooth <sup>®</sup> is switched on.<br>Bluetooth <sup>®</sup> speaker's LEXON OSLO ENERGY+.<br>mit a confirmation sound as soon as it is paired.<br>be automatically connected to the device whenever you turn the             |          |         |
|                                                                                                                                                                                                                           |                                                                                                                                                                                                                                                                                                                          |          |         |
|                                                                                                                                                                                                                           | Bluetooth® light                                                                                                                                                                                                                                                                                                         |          |         |
|                                                                                                                                                                                                                           | Steady Blue light                                                                                                                                                                                                                                                                                                        |          |         |
| e (Long press the button)                                                                                                                                                                                                 | Blue light flashing and emits a sound                                                                                                                                                                                                                                                                                    |          |         |
| s the button)                                                                                                                                                                                                             | Steady Blue light and emits a sound                                                                                                                                                                                                                                                                                      |          |         |
| nnected                                                                                                                                                                                                                   | Blue light flashing slowly plug the power adapter, and reconnect it.                                                                                                                                                                                                                                                     |          |         |
| er mobile device?                                                                                                                                                                                                         |                                                                                                                                                                                                                                                                                                                          |          |         |
|                                                                                                                                                                                                                           | Wireless charging light                                                                                                                                                                                                                                                                                                  |          |         |
|                                                                                                                                                                                                                           | Green light flashes twice and then goes out                                                                                                                                                                                                                                                                              |          |         |
|                                                                                                                                                                                                                           | Green light goes out                                                                                                                                                                                                                                                                                                     |          |         |
|                                                                                                                                                                                                                           | Green light on 10 seconds then goes out                                                                                                                                                                                                                                                                                  |          |         |
| ed                                                                                                                                                                                                                        | Red light flashing                                                                                                                                                                                                                                                                                                       |          |         |
|                                                                                                                                                                                                                           | Steady Green light                                                                                                                                                                                                                                                                                                       |          |         |
| s not work as described above, un                                                                                                                                                                                         | plug the power adapter, and reconnect it.                                                                                                                                                                                                                                                                                |          |         |
| IS<br>s before using the device:<br>from near heat sources such as i<br>may not work properly if you have<br>move it before placing your mobil<br>iquids: keep away from water and<br>ict severely, or insert any conduct | adiators, heaters, air ducts, sunlight.<br>a attached a too thick case to your mobile phone. If your mobile<br>e phone on the wireless charging surface.<br>high moisture conditions.<br>ve objects into the speaker, or charging port during usage.<br>bile phone and the wireless charging surface.<br>sional service. |          |         |
| ATIONS                                                                                                                                                                                                                    |                                                                                                                                                                                                                                                                                                                          |          |         |
| ather<br>.5 cm / Ø 4.7 x 0.98"                                                                                                                                                                                            |                                                                                                                                                                                                                                                                                                                          |          |         |
| bs                                                                                                                                                                                                                        | Wireless charge                                                                                                                                                                                                                                                                                                          |          |         |
| 2                                                                                                                                                                                                                         | Input: DC 9V-2A                                                                                                                                                                                                                                                                                                          |          |         |
|                                                                                                                                                                                                                           | Output power: 10W/7,5W/5W<br>Transmission distance: 3-6 mm                                                                                                                                                                                                                                                               |          |         |
| 85 dB<br>Hz – 18Kbz                                                                                                                                                                                                       | Working frequency: 110-205Khz & 2402~2480MHz<br>RF output power:0.62dBm                                                                                                                                                                                                                                                  |          |         |
| 1Hz – 18Khz                                                                                                                                                                                                               | Coil: 1 coil                                                                                                                                                                                                                                                                                                             |          |         |
| : 1 year                                                                                                                                                                                                                  | Connection type: USB Type-C (cable included)                                                                                                                                                                                                                                                                             |          |         |
|                                                                                                                                                                                                                           |                                                                                                                                                                                                                                                                                                                          |          |         |
|                                                                                                                                                                                                                           |                                                                                                                                                                                                                                                                                                                          |          |         |
|                                                                                                                                                                                                                           |                                                                                                                                                                                                                                                                                                                          |          |         |