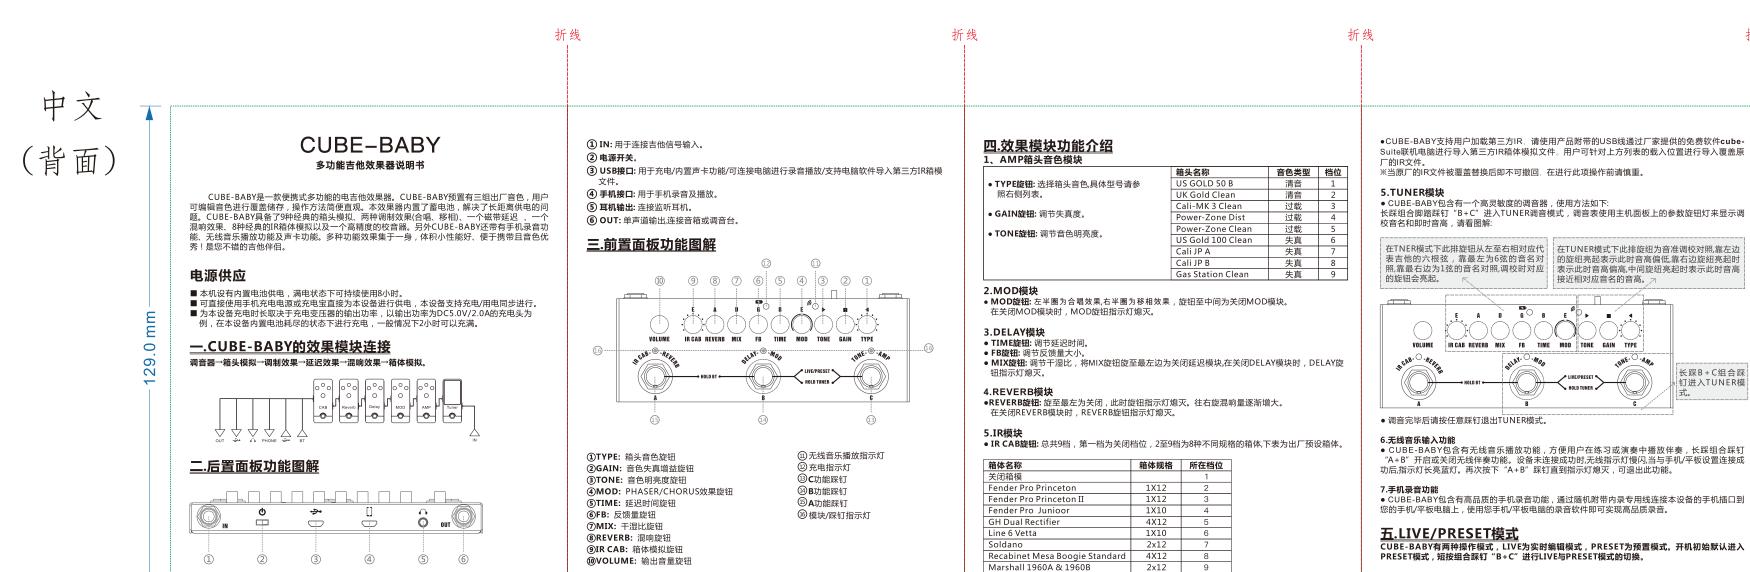

●CUBE-BABY支持用户加载第三方IR,请使用产品附带的USB线通过厂家提供的免费软件**cub**e Suite联机电脑进行导入第三方IR箱体模拟文件。用户可针对上方列表的载入位置进行导入覆盖原

◆ CUBE-BABY包含有一个高灵敏度的调音器,使用方法如下: 长踩组合脚踏踩钉 "B+C" 进入TUNER调音模式,调音表使用主机面板上的参数旋钮灯来显示调校音名和即时音高,请看图解:

您的手机/平板电脑上,使用您手机/平板电脑的录音软件即可实现高品质录音

location of the list above. When the original IR documents are covered and replaced, they cannot be recalled, please

corresponds from left to right to represent the guitar's six strings, with a six-string phonetic comparison to the far left, and a 1-string phonetic comparison on the far right, and the corresponding knob lights up when adjusted

• IR CAB knob: A total of 9 gears, the first gear is closed gear, 2 to 9 gears are 8 different sizes of the box, the following table is the factory preset box.

| L                | · <del>`</del> ~                  | `\                          |
|------------------|-----------------------------------|-----------------------------|
|                  |                                   |                             |
| VOLUME IR CAB RI | A D G B E EVERB MIX FB TIME MOD T | ONE GAIN TYPE               |
| AC DB-O-AFIFE    | SCAN- HOLD TO                     | <del>}  (  </del>    )      |
|                  | L                                 | ,/                          |
|                  | Long b+C combin                   | ation nail into TUNER mode. |

• After tuning, press any pin to exit TUNER mode.