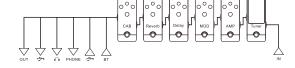

### ①IN:Used to connect signal input of guitar. ②Power switch

**⑥OUT**:Mono output, connected to a speaker or mixer

(3)USB port: Used to charging, built-in USB audio interface function. It can be connected to the computer for recording playback, support computer software import third party IR CAB. (4) Mobile phone port: Used for recording and playback of mobile phones. (5)Headphone output: Connect to the listening headphone.