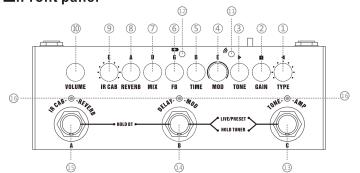

## **Ⅲ**.Front panel

(1) Wireless accompaniment ligh Wireless music playback light

Charging light ⚠ C function foot switch

(B) B function foot switch

①TYPE: Select different type of tone ②GAIN: Distortion gain knob ③TONE: Tone Brightness Knob (4)MOD: PHASER/CHORUS effect knob (5)TIME: Delay time button **6)FB:** Feedback knob (7)MIX: Dry and wet ratio knob

(8) REVERB: Reverb knob

(9) IR CAB: Box simulation (I) VOLUME: Output volume knob

1.AMP IR timbre module TYPE knob: select the TYPE of IR. Please refer to the following list for specific TYPE.

| US GOLD 50 B      | surd       | 1 | GAIN knob: Select box tone, specific model    |
|-------------------|------------|---|-----------------------------------------------|
| UK Gold Clean     | surd       | 2 | please refer to Follow the list on the right. |
| Cali-MK 3 Clean   | overload   | 3 |                                               |
| Power-Zone Dist   | overload   | 4 | TGAIN knob: Adjust distortion.                |
| Power-Zone Clean  | overload   | 5 | MOD module                                    |
| US Gold 100 Clean | distortion | 6 |                                               |
| Cali JP A         | distortion | 7 | TONE knob: Adjust the brightness of the tone. |
| Cali JP B         | distortion | 8 | tone.                                         |
| Gas Station Clean | distortion | 9 |                                               |