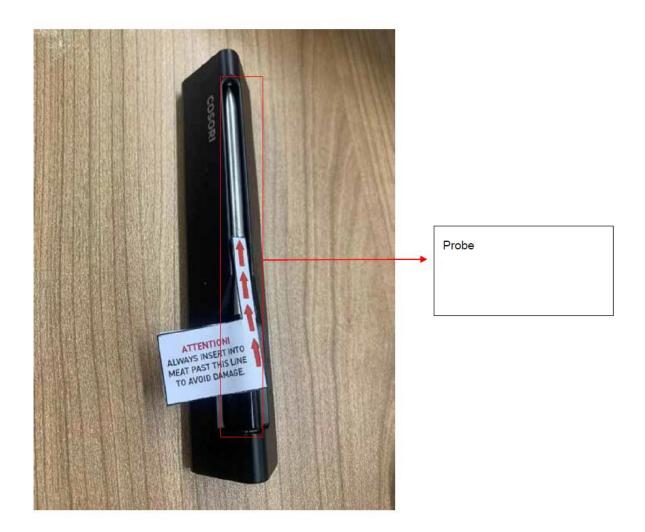

## A. LABEL LOCATION EXHIBIT

Due to the size, appearance, shape and shell material of the product, the warning words related to the requirements of FCC PART 15.19 cannot be placed on the product mainbody, thus the content of the warning words will be described in the instruction manual.

## The warning words of FCC PART 15.19:

This device complies with part 15 of the FCC Rules. Operation is subject to the following two conditions: (1)This device may not cause harmful interference, and (2) this device must accept any interference received, including interference that may cause undesired operation.



## \*Please return a signed copy to the TCB Manager\*

By signing this document, I acknowledge I have read and understand the above information

| Signature:<br>Mary 2hang |            | Date:<br>2023-7-31 |
|--------------------------|------------|--------------------|
| Print Name:              | Mary zhang |                    |