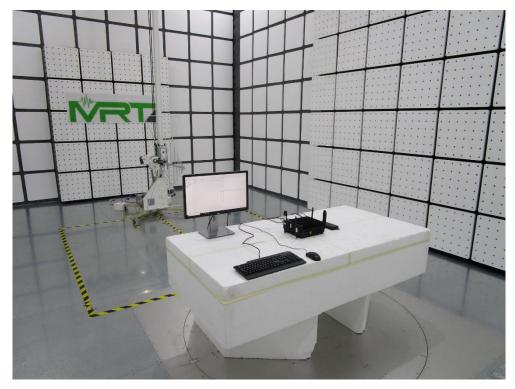

Model Number: EL300\_9260NGW Report No.: 1808TW5101-U6~U9

Description: Radiated Emission Test Setup for below 1GHz

Description: Radiated Emission Test Setup for 1GHz~18GHz

**Product: Wifi/BT Module** 

Brand Name: Hewlett Packard Enterprise Model Number: EL300\_9260NGW