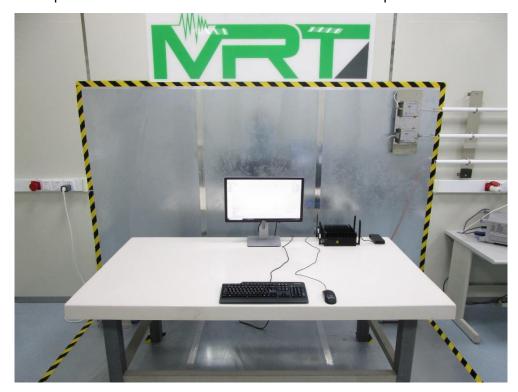

## Test Photograph

Description: Front View of Conducted Emission Test Setup

Description: Back View of Conducted Emission Test Setup

**Product: Wifi/BT Module** 

Brand Name: Hewlett Packard Enterprise Model Number: EL300\_9260NGW