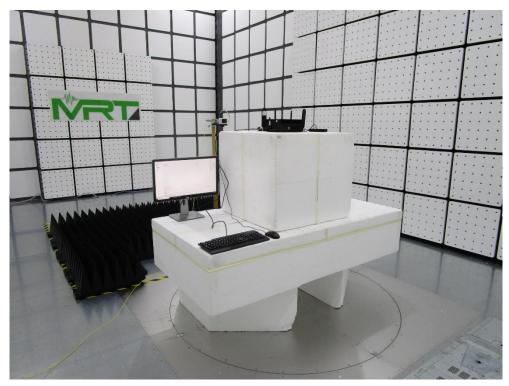

Model Number: EL300\_9260NGW Report No.: 1808TW5101-U6~U9

Description: Radiated Emission Test Setup for below 1GHz

Description: Radiated Emission Test Setup for 1GHz~18GHz

**Product: Wifi/BT Module** 

Brand Name: Hewlett Packard Enterprise Model Number: EL300\_9260NGW