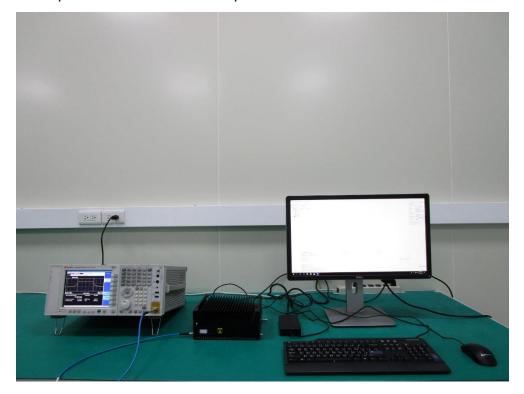

## Test Photograph

Description: Front View of Conducted Emission Test Setup

Description: Back View of Conducted Emission Test Setup

**Product: Wifi/BT Module** 

Brand Name: Hewlett Packard Enterprise Model Number: EL300\_9260NGW