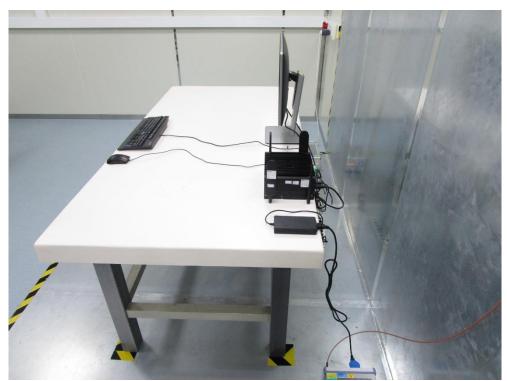

## Test Photograph

Description: Front View of Conducted Emission Test Setup

Description: Back View of Conducted Emission Test Setup

**Product: Wifi/BT Module** 

Brand Name: Hewlett Packard Enterprise Model Number: EL300\_9260NGW