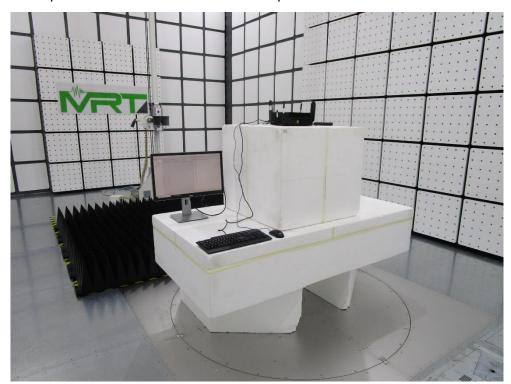

Report No.: 1808TW5101-U6~U9

Description: Radiated Emission Test Setup for 18GHz~40GHz

Description: Conducted Test Setup