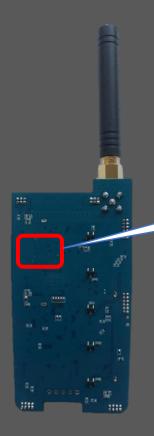

#### Back view

Pasting on top of the housing Size: about W20XH9 mm

This removable warning language will be affixed to the inside of the box. Warning language