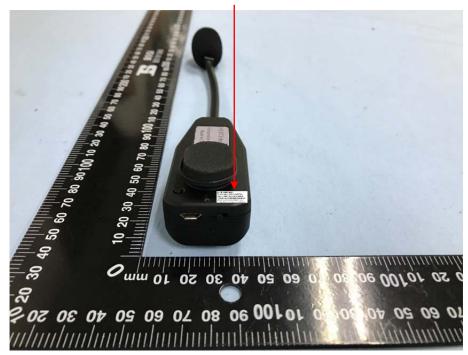

## **EXHIBIT 1 - PRODUCT LABELING**

## **Proposed FCC ID Label Format**

FCC ID: 2ARB3TAIKBT3 This device complies with Part 15 of the FCC Rules. Operation is subject to the following two conditions: (1) This device may not cause harmful interference, and (2) this device must accept any interference received, including interference that may cause undesired operation.

<u>Specifications</u>: Text is Black in color and justified. Labels are printed in indelible ink on permanent adhesive silk-screened onto the EUT or shall be affixed at a conspicuous location on the EUT.

## **Proposed Label Location on EUT**



FCC ID Label Location