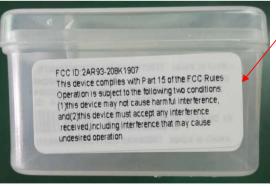

FCC ID: 2AR93-208K1907 This device complies with Part 15 of the FCC Rules. Operation is subject to the following two conditions: (1) this device may not cause harmful interference, and (2) this device must accept any interference received, including interference that may cause undesired operation. Label Location : Contents printed on 40X28mm label, then pasted on gift box 
 Model Name-AKEY BLE