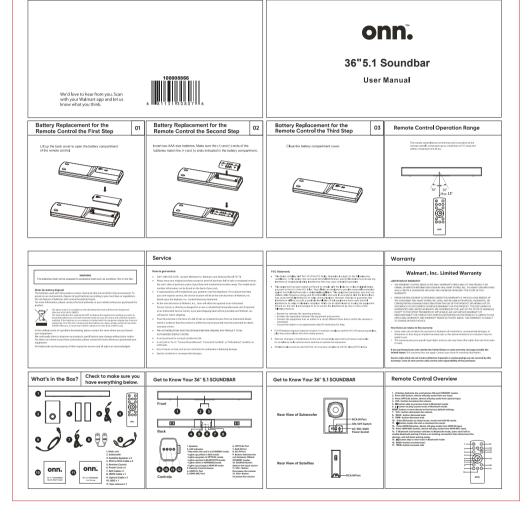

User Manual\_Ver.02 Rev 08/18/19 Unfold dimension: 287,5X290mm Material: 80g writing paper Printing: 2C, double sides FW1816 设期中 50g 和5 WE 27.57290\*T=0,2mm 白底無字 双面印刷 Pair manually. Press and hold must on the remote for Ps, soundbark current LED will fast blink; then press and hold pairing button on subsocialer for Ps, the subsocialer's LED will fast blink and and bit until paired each other. After connected, sell indicator will remain solid bright. Subsocialer is paired with soundbar better are duranty when power or, they will be connected each followater in paired with soundbar better are duranty when power or, they will be connected each