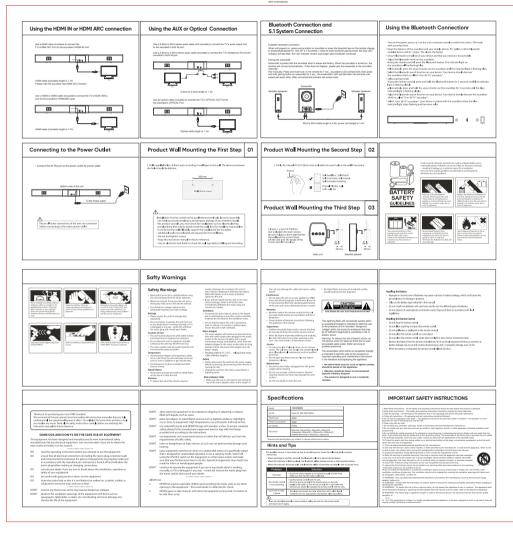

User Manual\_Ver.02 Rev 08/18/19 Unfold dimension: 287,5X290mm Material: 80g writing paper Printing: 2C, double sides FW1816 设期中 50g 和5 WE 27.57290\*T=0,2mm 白底無字 双面印刷 Pair manually. Press and hold must on the remote for Ps, soundbark current LED will fast blink; then press and hold pairing button on subsocialer for Ps, the subsocialer's LED will fast blink and and bit until paired each other. After connected, sell indicator will remain solid bright. Subsocialer is paired with soundbar better are duranty when power or, they will be connected each followater in paired with soundbar better are duranty when power or, they will be connected each