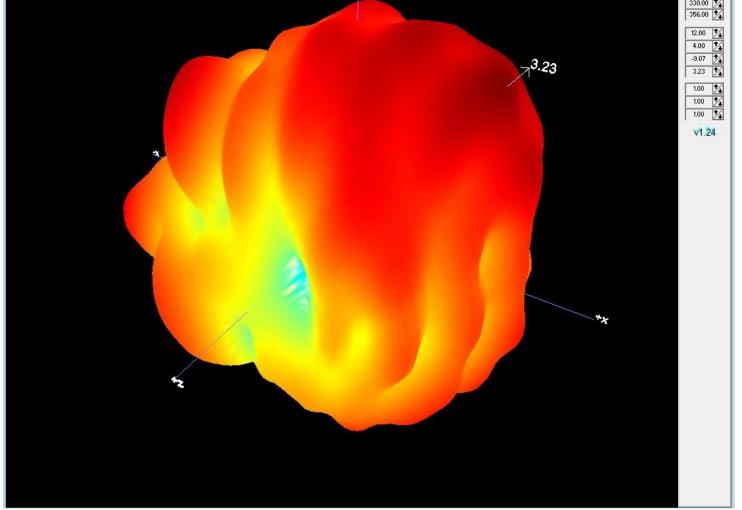

## 2. Chamber

| Ant-onboard  |           |            |               |
|--------------|-----------|------------|---------------|
| Freq(MHz)    | Peak. dBi | Efficiency | Average . dBi |
| 240000000.00 | 1.45      | 30.65%     | -5.14         |
| 245000000.00 | 1.38      | 32.42%     | -4.89         |
| 250000000.00 | 1.25      | 30.41%     | -5.17         |

### Ant-onboard

Job No.:180315-2400 Date:2018-03-15 Time:13:01 Tested by: John Center freq.(MHz): : 2400 Image: Center freq.(MHz): : 2400

Job No.:180315-2450