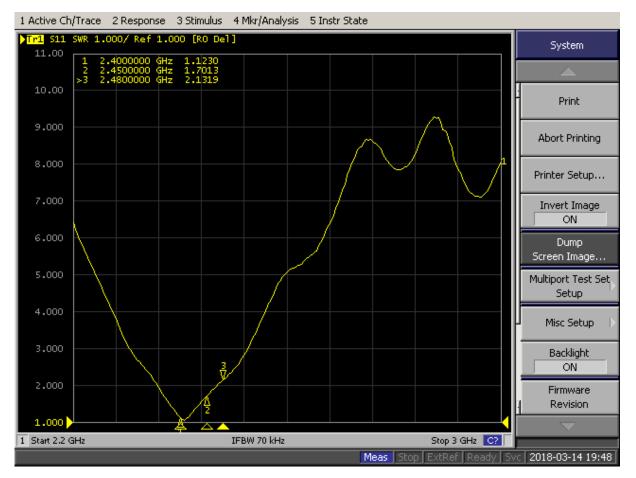

9F., No.105, Xicheng Rd., Banqiao City, Taipei County, 220, Taiwan. TEL:+886-2-2686-5912 FAX:+886-2-2686-2937 WEB:WWW.BRITO.COM.TW

# BT Antenna Test Report

## TN-180BT



## 1. Reference(S11&VSWR)



#### **Return loss**

VSWR



## 2. Chamber

| Ant-onboard  |           |            |               |
|--------------|-----------|------------|---------------|
| Freq(MHz)    | Peak. dBi | Efficiency | Average . dBi |
| 240000000.00 | 1.45      | 30.65%     | -5.14         |
| 245000000.00 | 1.38      | 32.42%     | -4.89         |
| 250000000.00 | 1.25      | 30.41%     | -5.17         |

### Ant-onboard

Job No.:180315-2400 Date:2018-03-15 Time:13:01 Tested by: John Center freq.(MHz): : 2400 Image: Center freq.(MHz): : 2400



Job No.:180315-2450

#### Date:2018-03-15

Time:13:01

Tested by: John

Center freq.(MHz): : 2450



Job No.:180315-2500

#### Date:2018-03-15

Time:13:01

Tested by: John

#### Center freq.(MHz): : 2500