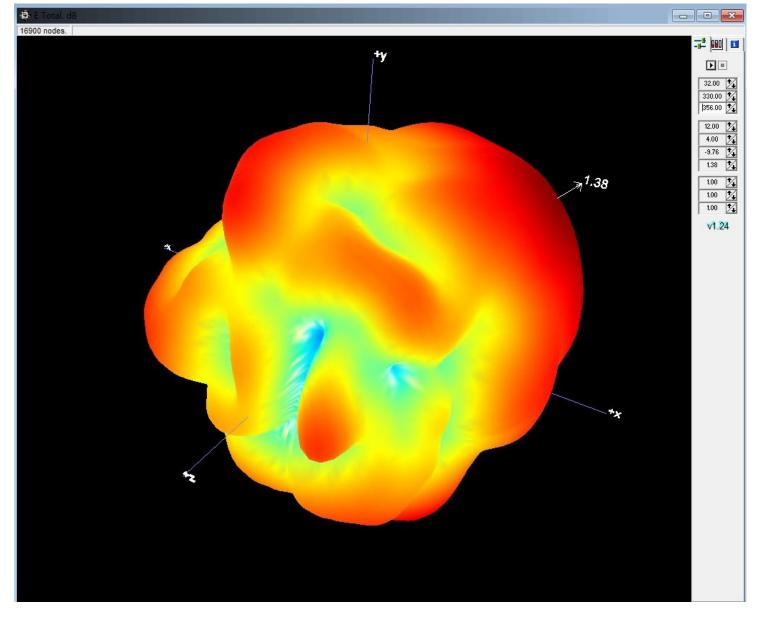

## 2. Chamber

| Ant-onboard  |           |            |               |
|--------------|-----------|------------|---------------|
| Freq(MHz)    | Peak. dBi | Efficiency | Average . dBi |
| 240000000.00 | 1.45      | 30.65%     | -5.14         |
| 245000000.00 | 1.38      | 32.42%     | -4.89         |
| 250000000.00 | 1.25      | 30.41%     | -5.17         |

### Ant-onboard

Job No.:180315-2400 Date:2018-03-15 Time:13:01 Tested by: John Center freq.(MHz): : 2400 Image: Center freq.(MHz): : 2400

Job No.:180315-2450