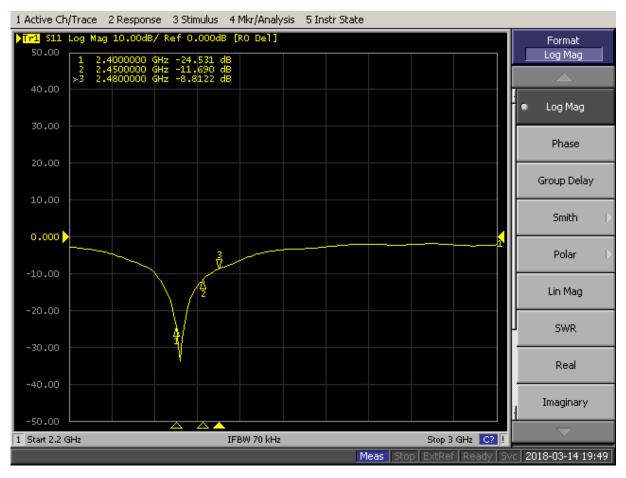

9F., No.105, Xicheng Rd., Banqiao City, Taipei County, 220, Taiwan. TEL:+886-2-2686-5912 FAX:+886-2-2686-2937 WEB:WWW.BRITO.COM.TW

# BT Antenna Test Report

## TN-180BT



## 1. Reference(S11&VSWR)



#### **Return loss**

VSWR



## 2. Chamber

| Ant-onboard  |           |            |               |
|--------------|-----------|------------|---------------|
| Freq(MHz)    | Peak. dBi | Efficiency | Average . dBi |
| 240000000.00 | 1.45      | 30.65%     | -5.14         |
| 245000000.00 | 1.38      | 32.42%     | -4.89         |
| 250000000.00 | 1.25      | 30.41%     | -5.17         |

### Ant-onboard

Job No.:180315-2400 Date:2018-03-15 Time:13:01 Tested by: John Center freq.(MHz): : 2400 Image: Center freq.(MHz): : 2400



Job No.:180315-2450

#### Date:2018-03-15

Time:13:01

Tested by: John

Center freq.(MHz): : 2450



Job No.:180315-2500

#### Date:2018-03-15

Time:13:01

Tested by: John

#### Center freq.(MHz): : 2500