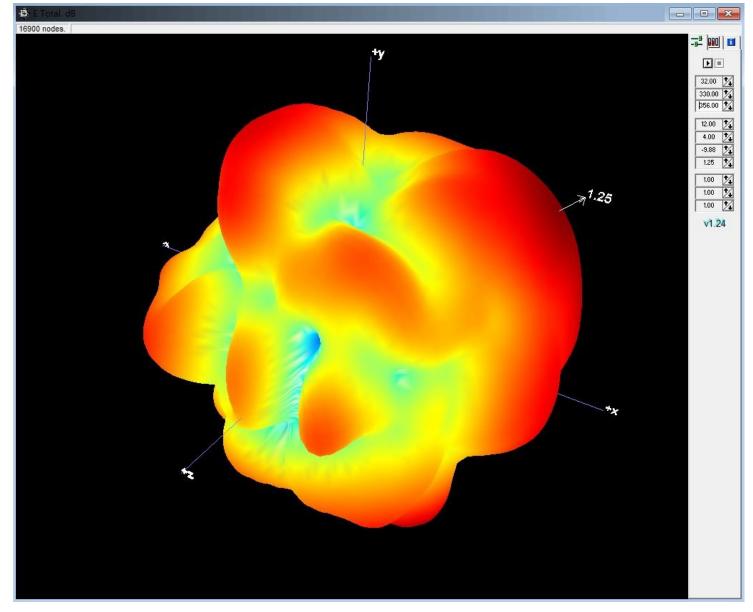

## 2. Chamber

| Ant-onboard  |           |            |               |
|--------------|-----------|------------|---------------|
| Freq(MHz)    | Peak. dBi | Efficiency | Average . dBi |
| 240000000.00 | 1.45      | 30.65%     | -5.14         |
| 245000000.00 | 1.38      | 32.42%     | -4.89         |
| 250000000.00 | 1.25      | 30.41%     | -5.17         |

#### Center freq.(MHz): : 2500