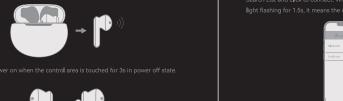

Automatische Wieder-Verbindung

1. Der Ohrhörer wird automatisch mit dem letzten Gerät verbunden, mit dem eine Verbindung erfolgreich hergestellt wurde. Wenn es kein solches Gerät gibt, mit dem die Verbindung wiederhergestellt werden kann, wechselt der Ohrhörer in den Anpassungsmodus.

2. Bei einer Bluetooth-Verbindung wird der Ohrhörer automatisch wieder mit dem Mobiltelefon verbunden, wenn sich beide Geräte weniger als eine Minute lang außerhalb des Verbindungsbereichs befinden