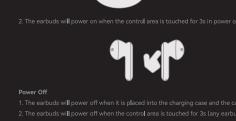

Automatische Wieder-Verbindung

1. Der Ohrhörer wird automatisch mit dem letzten Gerät verbunden, mit dem eine Verbindung erfolgreich hergestellt wurde. Wenn es kein solches Gerät gibt, mit dem die Verbindung wiederhergestellt werden kann, wechselt der Ohrhörer in den Anpassungsmodus.

2. Bei einer Bluetooth-Verbindung wird der Ohrhörer automatisch wieder mit dem Mobiltelefon verbunden, wenn sich beide Geräte weniger als eine Minute lang außerhalb des Verbindungsbereichs befinden