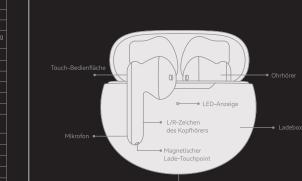

# Description of the Electric Quantity and Display

| ode     | Electric Quantity           | Indicator of the Charging Case                |
|---------|-----------------------------|-----------------------------------------------|
| narging | Fu <b>ll</b> Charged Status | Indicator is steady on in white for 5s        |
|         | 70%-100%                    | Indicator takes a slow blink in white for 2s  |
|         | 35%-70%                     | Indicator takes a slow blink in yellow for 2s |
|         | 0%-35%                      | Indicator takes a slow blink in red for 2s    |

- Important Notes: Please keep it for future reference

| Produktsname                                                 | LINKLIKE TURE WIRELESS OHRHÖRER                                               |
|--------------------------------------------------------------|-------------------------------------------------------------------------------|
| Mode <b>l</b>                                                | LINKLIKE LinkPods                                                             |
| Gerätename                                                   | LinkPods                                                                      |
| Draht <b>l</b> ose Version                                   |                                                                               |
| Reichweite Der Draht <b>l</b> osen                           | ≤10m (Im Falle einer offenen Umgebung<br>ohne Hindernisse oder Interferenzen) |
| Anschluss zum Aufladen                                       | USB-C                                                                         |
| Ladungseingang                                               | 5V === 0.5A                                                                   |
| Kapazität der Lithium-Batterie in der Ladebüchse             | 400mAh/1.48Wh                                                                 |
| Zeit für vo <b>ll</b> e Ladung                               | ≈1.5h                                                                         |
| Kapazität der Lithium-Batterie des Kopfhörers                | 27mAh/0.09Wh                                                                  |
| Zeit bis zum vo <b>ll</b> ständigen Aufladen des Kopfhörers  | ≈1.5h                                                                         |
| Begrenzung der Ladespannung der<br>Lithium-Batteriekapazität |                                                                               |
| Betriebstemperatur                                           | 0°C-45°C                                                                      |
| Lagertemperatur                                              | -10°C-60°C                                                                    |
| Chip Ver <b>l</b> ust <b>l</b> eistung                       | ~ 5mah                                                                        |
| Chip Verzögerungszeit                                        | < 50ms                                                                        |

### Beschreibung der elektrischen Menge und Anzeige

|          |                               | in kann anhand der Farbe und des Status der Anzeige wie<br>itellt beurteilt werden: |
|----------|-------------------------------|-------------------------------------------------------------------------------------|
| Mode     | Elektrische Menge             | Übersicht LED-Anzeige der Ladebox                                                   |
|          | Vo <b>ll</b> geladener Status | 5 Sekunden weißes Licht, bevor die LED-Anzeige<br>erlischt                          |
| Charging | 70%-100%                      | Langsam b <b>l</b> inkendes weißes Licht einmal a <b>ll</b> e 2<br>Sekunden         |
|          | 35%-70%                       | Langsam blinkendes gelbes Licht einmal alle 2<br>Sekunden                           |
|          | 0%-35%                        | Langsam b <b>l</b> inkendes rotes Licht einma <b>l all</b> e 2 Sekunden             |

### Übersicht LED-Anzeige der Ohrhörer

Battery Warnings

Wichtige Hinweise: Bitte bewahren Sie es für spätere Nachfragen auf.

| Ohrstöpsel blinken 1,5 Sekunden lang mit weißem                                               | 2. Bit |
|-----------------------------------------------------------------------------------------------|--------|
|                                                                                               | nie    |
| Ohrstöpsel blinken 1,5 Sekunden lang mit Rotes                                                | 3. Di  |
|                                                                                               | g∈     |
| Mardalli Balda Assalasa bilatan Isanasa la susito                                             | 4. W   |
| Modell: Beide Anzeigen blinken langsam in weiß;<br>s Modell: Eine Anzeige blinkt langsam weiß | de     |
| or rode. Emer theory of the language with the same                                            | di     |
| öreranzeige leuchtet 1,5 Sekunden lang konstant                                               | 5. Bit |
| r sie erlischt                                                                                | Ba     |
|                                                                                               | 6. Bit |
| öreranzeige blinkt zweimal schnell rot im Abstand                                             | fu     |