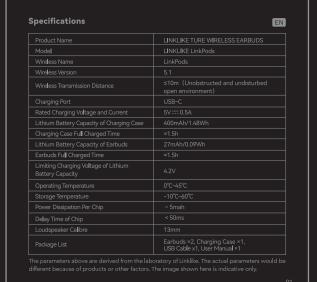

- Important Notes: Please keep it for future reference

| Produktsname                                                 | LINKLIKE TURE WIRELESS OHRHÖRER                                               |
|--------------------------------------------------------------|-------------------------------------------------------------------------------|
| Mode <b>l</b>                                                | LINKLIKE LinkPods                                                             |
| Gerätename                                                   | LinkPods                                                                      |
| Draht <b>l</b> ose Version                                   |                                                                               |
| Reichweite Der Draht <b>l</b> osen                           | ≤10m (Im Falle einer offenen Umgebung<br>ohne Hindernisse oder Interferenzen) |
| Anschluss zum Aufladen                                       | USB-C                                                                         |
| Ladungseingang                                               | 5V === 0.5A                                                                   |
| Kapazität der Lithium-Batterie in der Ladebüchse             | 400mAh/1.48Wh                                                                 |
| Zeit für vo <b>ll</b> e Ladung                               | ≈1.5h                                                                         |
| Kapazität der Lithium-Batterie des Kopfhörers                | 27mAh/0.09Wh                                                                  |
| Zeit bis zum vo <b>ll</b> ständigen Aufladen des Kopfhörers  | ≈1.5h                                                                         |
| Begrenzung der Ladespannung der<br>Lithium-Batteriekapazität |                                                                               |
| Betriebstemperatur                                           | 0°C-45°C                                                                      |
| Lagertemperatur                                              | -10°C-60°C                                                                    |
| Chip Ver <b>l</b> ust <b>l</b> eistung                       | ~ 5mah                                                                        |
| Chip Verzögerungszeit                                        | < 50ms                                                                        |