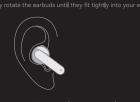

Wearing

Please place the earbuds "L" and "R" accordingly into your left and right ear, and keep the logo "L" and "R" upright. Slightly rotate the earbuds until they fit tightly into your ears.

Note: please wipe and clean the earbuds at fixed intervals to keep them clean, or the body oil will cause the earbuds slide easily, unstable to wear and may cause some function problems when the charging port is dirty, like charging and battery problem.