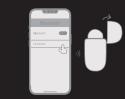

automatically.

2. Turn on the Bluetooth function of your device, find the "LinkPods" from the Blueto

1. After power on, the earbuds will automatically connect back to the last successfully paired device. If there is no such device for connection restoration, the earbuds will enter the paring mode.