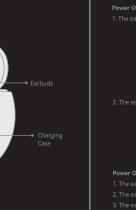

Wearing

Please place the earbuds "L" and "R" accordingly into your left and right ear, and keep the logo "L" and "R" upright. Slightly rotate the earbuds until they fit tightly into your ears.

Note: please wipe and clean the earbuds at fixed intervals to keep them clean, or the body oil will cause the earbuds slide easily, unstable to wear and may cause some function problems when the charging port is dirty, like charging and battery problem.