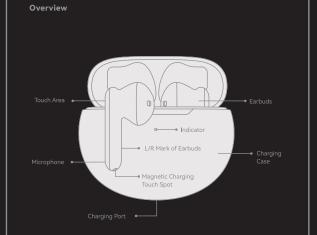

Wearing

Please place the earbuds "L" and "R" accordingly into your left and right ear, and keep the logo "L" and "R" upright. Slightly rotate the earbuds until they fit tightly into your ears.

Note: please wipe and clean the earbuds at fixed intervals to keep them clean, or the body oil will cause the earbuds slide easily, unstable to wear and may cause some function problems when the charging port is dirty, like charging and battery problem.