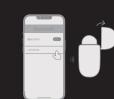

automatically.

2. Turn on the Bluetooth function of your device, find the "LinkPods" from the Blueto

1. After power on, the earbuds will automatically connect back to the last successfully paired device. If there is no such device for connection restoration, the earbuds will enter the paring mode.