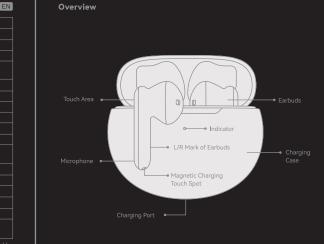

Wearing

Please place the earbuds "L" and "R" accordingly into your left and right ear, and keep the logo "L" and "R" upright. Slightly rotate the earbuds until they fit tightly into your ears.

Note: please wipe and clean the earbuds at fixed intervals to keep them clean, or the body oil will cause the earbuds slide easily, unstable to wear and may cause some function problems when the charging port is dirty, like charging and battery problem.