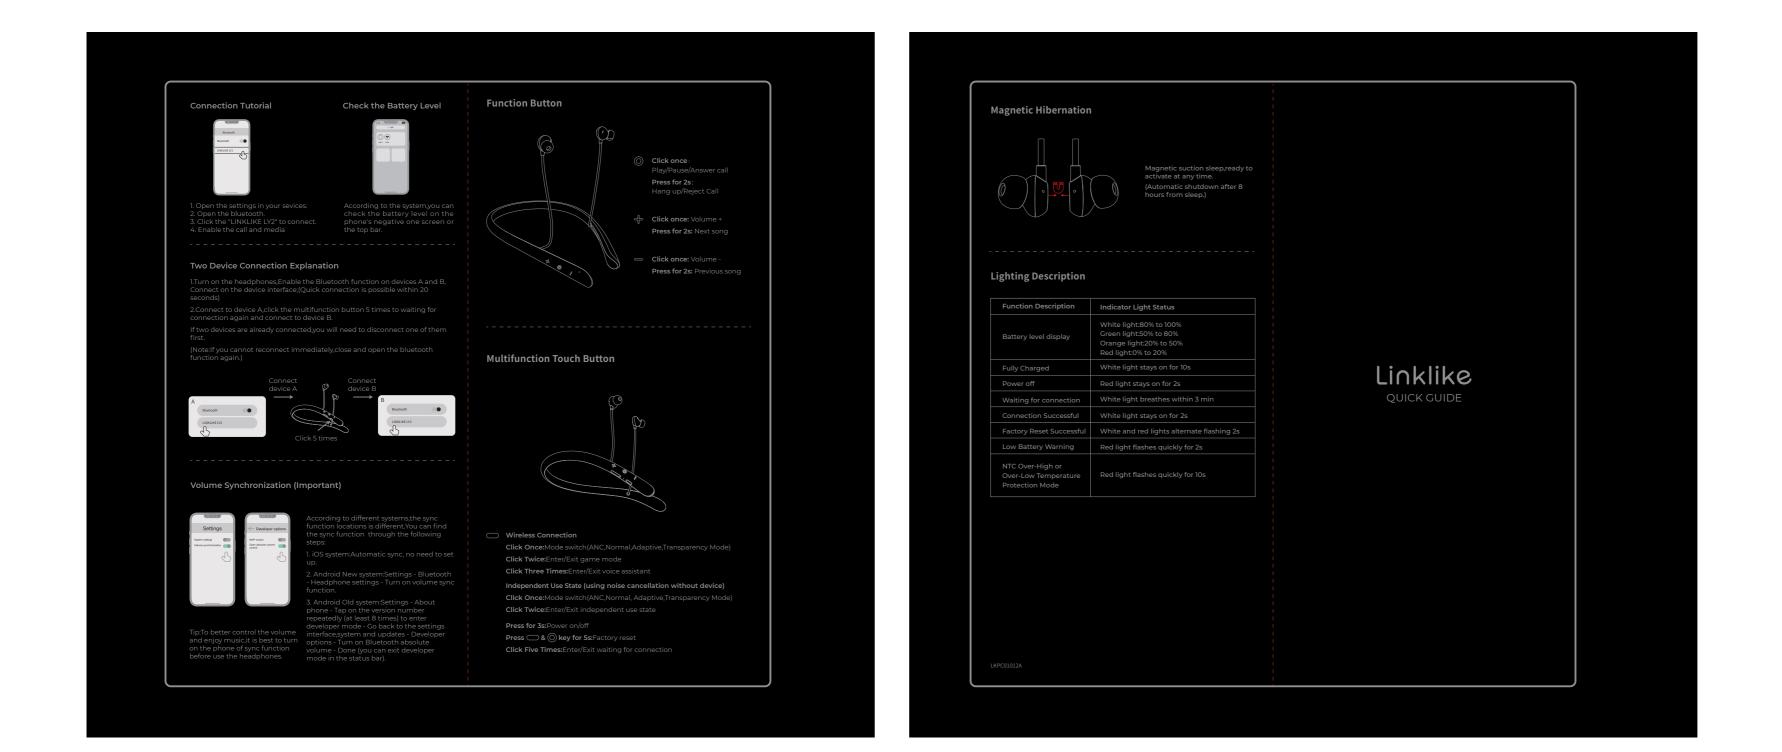

| 物料编码: LKPC01012A                            |                                |         |    | <br> 表面工艺:①正反面印刷②双面过防刮花哑膜③啤 |  |  |  |
|---------------------------------------------|--------------------------------|---------|----|-----------------------------|--|--|--|
| 物料名称: LinkLike LY2降噪环颈环耳机快速指南卡              |                                |         |    |                             |  |  |  |
| 结构部分                                        | 材 质: 157g双铜                    | 单 位: mm | 平  |                             |  |  |  |
|                                             | 成型尺寸: 80*160mm 展开尺寸: 160*160mm | 刀 线:    | 面  | 印刷颜色: PANTONE 877C C M Y K  |  |  |  |
|                                             | 结构设计:                          | 压线:     | 部  | 平面设计: 方刚来