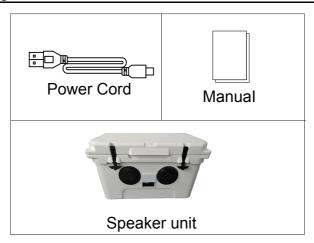

INSTRUCTION

Before operating, please read instructions carefully.

- 1. Do not use speaker near water.
- 2. Clean only with a dry cloth. Disconnect power cord from outlet bear cleaning.
- 3. Only use original power cord supplied with the speaker.
- 4. Do not place near heat sources including radiators, ovens, etc.
- 5. Do not use if power cord or speaker has been damaged.
- 6. Do not make any modifications to speaker.
- 7. Carefully arrange power cord so it can not be tripped over or pulled by children.
- 8. Turn off the power when charging the battery.
- 9. Do not overcharge the battery, the standard charging time is a maximum of 9 hrs, overcharging may shorten the battery life.
- 10. Do not immerse the cooler in water when cleaning, electronic parts will get damaged.

#### 2. Package



### 3. Button Definitions



- 1) PREV/VOL- : Previous Song(tap button once)/Volume down (hold button down).
- 2) NEXT/VOL+: Skip Song(tap button once)/Volume up(hold button down).
- 3) PLAY/PAUSE: PLAY or PAUSE Song(tap button once) /Power ON or Power OFF(hold button down).

#### 4. Interface Description



1) Power cord (DC 5V 1A input)
Charging instructions:

|           | Insert power cord to charge.                    |  |
|-----------|-------------------------------------------------|--|
| Charging  | LED2 Red light indicates that unit is charging. |  |
|           | LED2 Red light turns off when fully charged.    |  |
|           | Do not charge for more than 9 hours.            |  |
|           | Unplug power cord once charging is complete.    |  |
| Play time | More than 3 hours