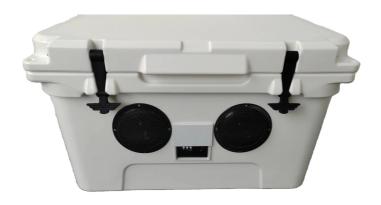

## USER MANUAL Cooler Box Speaker TR-RTC01 45L



#### FCC Caution:

This device complies with part 15 of the FCC Rules.

Operation is subject to the following two conditions: (1) this device may not cause harmful interference, and (2) this device must accept any interference received, including interference that may cause undesired operation.

Any changes or modifications not expressly approved by

Any changes or modifications not expressly approved by the party responsible for compliance could void the user's authority to operate the equipment.

NOTE: This equipment has been tested and found to comply with the limits for a Class B digital device, pursuant to Part 15 of the FCC Rules. These limits are designed to provide reasonable protection against harmful interference in a residential installation. This equipment generates, uses and