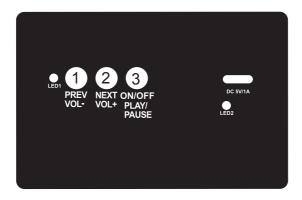

### 3. Button Definitions

- 1) PREV/VOL- : Previous Song(tap button once)/Volume down (hold button down).
- 2) NEXT/VOL+: Skip Song(tap button once)/Volume up(hold button down).
- 3) PLAY/PAUSE: PLAY or PAUSE Song(tap button once) /Power ON or Power OFF(hold button down).