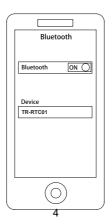

### 5. BT Mode Operation

- 1) Turn on the power, the product enters BT status automatically.
- 2) Enter Bluetooth Pairing Mode on your device. Select 'TR-RTC01' from the device list. The speaker will audibly ping once Bluetooth connection has been successful. The Speaker will then be stored in your Bluetooth 'Device List' for future pairing.