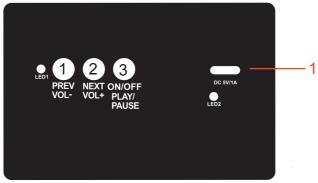

#### 4. Interface Description

1) Power cord (DC 5V 1A input)
Charging instructions:

|           | Insert power cord to charge.                    |  |
|-----------|-------------------------------------------------|--|
| Charging  | LED2 Red light indicates that unit is charging. |  |
|           | LED2 Red light turns off when fully charged.    |  |
|           | Do not charge for more than 9 hours.            |  |
|           | Unplug power cord once charging is complete.    |  |
| Play time | More than 3 hours at 80% volume.                |  |