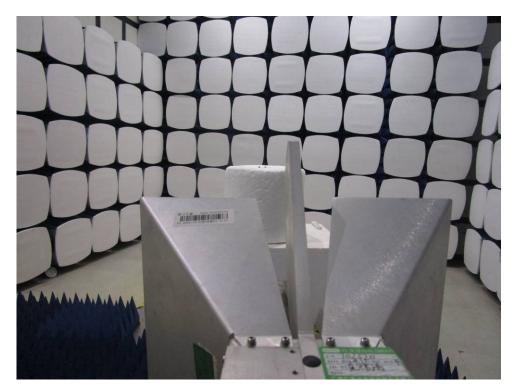

## 1 Photographs

#### 1.1 Radiated Emissions which fall in the restricted bands Test Setup