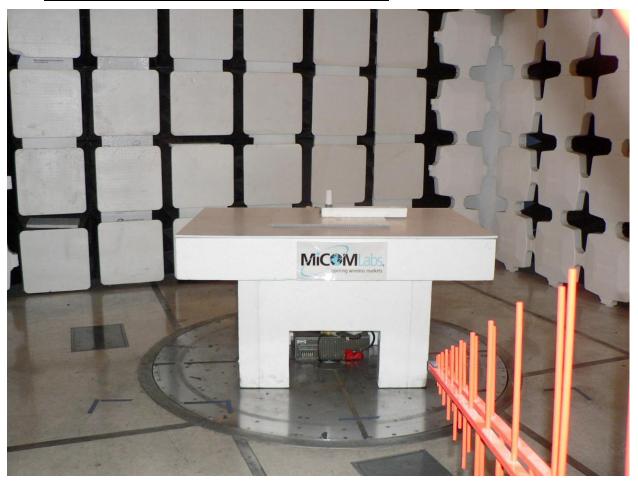

## 1.1.1. Test Setup - RE#1 - Radiated Emissions - 3m Chamber

SHOO03 Digital Emissions 30-1000 MHz

To: Serial #:

Issue Date: 07 January 2019

**Page:** 3 of 8

SHOO03 TX Spurious Closeup with External Antenna