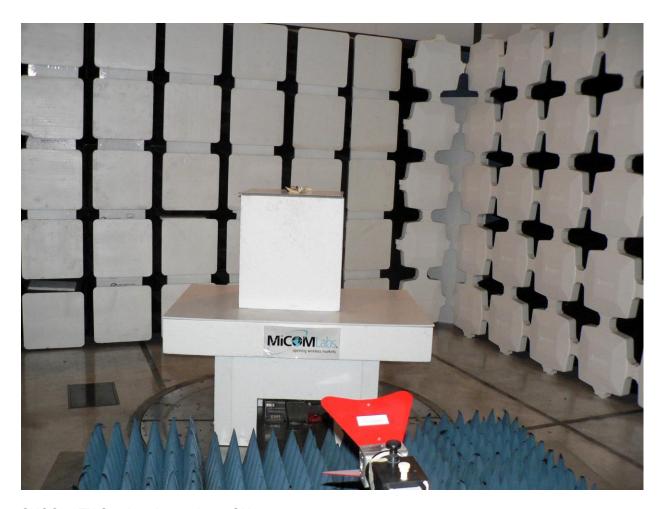

## 1.1.1. Test Setup - RE#1 - Radiated Emissions - 3m Chamber

SHOO03 Digital Emissions 30-1000 MHz

To: Serial #:

Issue Date: 07 January 2019

**Page:** 3 of 8

SHOO03 TX Spurious Closeup with External Antenna