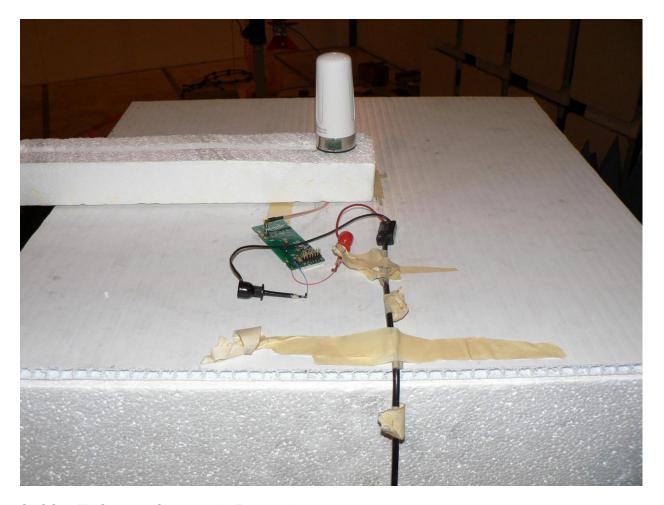

## 1.1.1. Test Setup - RE#1 - Radiated Emissions - 3m Chamber

SHOO03 Digital Emissions 30-1000 MHz

To: Serial #:

Issue Date: 07 January 2019

**Page:** 3 of 8

SHOO03 TX Spurious Closeup with External Antenna