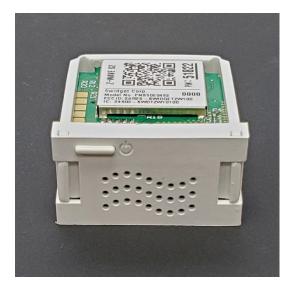

Swidget Corp ("the applicant") certifies that, the FCC modular label is visible in the final product assembly for all uses of the Modular device. This is further controlled since this Module is used by Swidget only and is not available for sale externally. Below is a picture of an assembled Swidget product utilizing the Module.