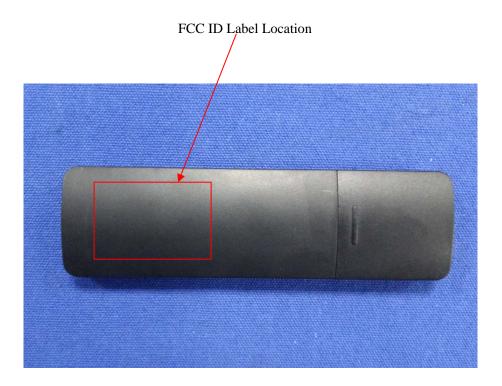

## **EXHIBIT 1 - PRODUCT LABELING**

## **Proposed FCC ID Label Format**

Product: CEILING FAN REMOTE CONTROLLER

Model: TR252B

FCC ID: 2AQZU-TR252B

This device complies with Part 15 of the FCC Rules. Operation is subject to the following two conditions:

- (1) This device may not cause harmful interference, and
- (2) this device must accept any interference received, including interference that may cause undesired operation.

<u>Specifications</u>: Text is Black in color and justified. Labels are printed in indelible ink on permanent adhesive silk-screened onto the EUT or shall be affixed at a conspicuous location on the EUT.

## **Proposed Label Location on EUT**



Report No.: SEM18088324 FCC Part 15.231a