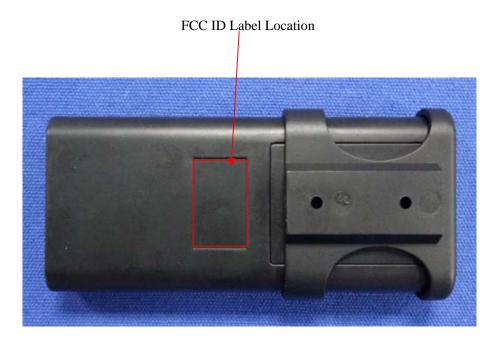

## **EXHIBIT 1 - PRODUCT LABELING**

## **Proposed FCC ID Label Format**

Product: CEILING FAN REMOTE CONTROLLER
Model: TR06C
FCC ID: 2AQZU-TR06C
This device complies with Part 15 of the FCC Rules.
Operation is subject to the following two conditions:
(1) This device may not cause harmful interference, and
(2) this device must accept any interference received,
including interference that may cause undesired operation.

<u>Specifications</u>: Text is Black in color and justified. Labels are printed in indelible ink on permanent adhesive silk-screened onto the EUT or shall be affixed at a conspicuous location on the EUT.

## **Proposed Label Location on EUT**