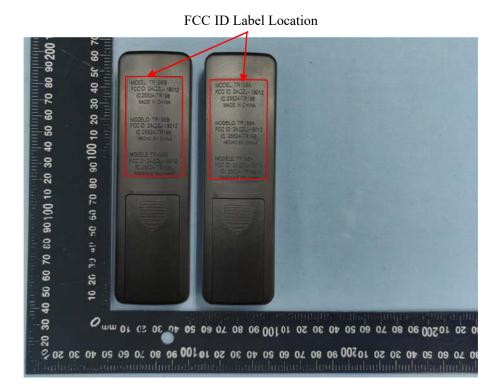

## **Proposed Label Location on EUT**

Report No.: WTH20X04016336W RF Part 15.231a