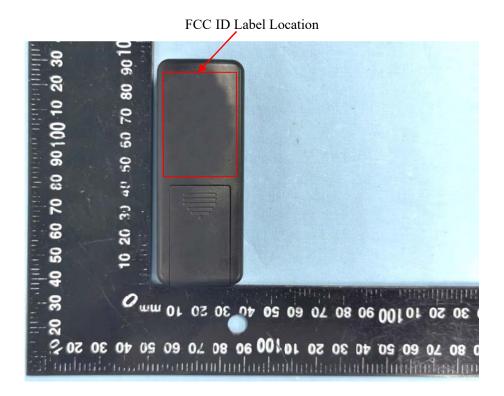

## **Proposed Label Location on EUT**

Report No.: WTH20X04016325W RF Part 15.231a