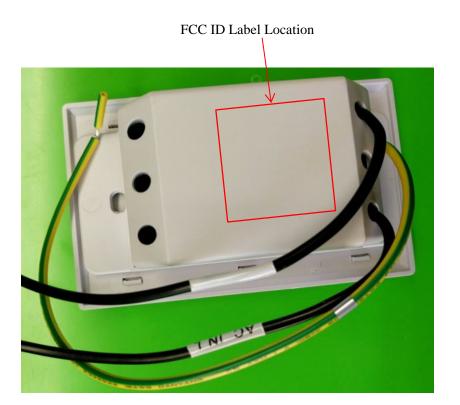

## **EXHIBIT 1 - PRODUCT LABELING**

## **Proposed FCC ID Label Format**

Product: CEILING FAN REMOTE CONTROLLER

Model: TR312A

FCC ID: 2AQZU- 18004

This device complies with Part 15 of the FCC Rules. Operation is subject to the following two conditions:

- (1) This device may not cause harmful interference, and
- (2) this device must accept any interference received,

including interference that may cause undesired operation.

Specifications: Text is Black in color and justified. Labels are printed in indelible ink on permanent adhesive silkscreened onto the EUT or shall be affixed at a conspicuous location on the EUT.

## **Proposed Label Location on EUT**