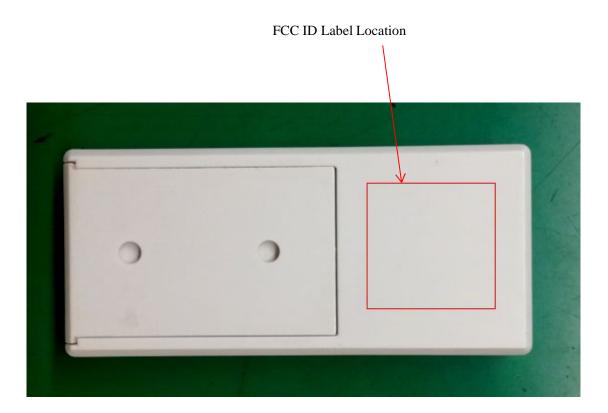

## **EXHIBIT 1 - PRODUCT LABELING**

## **Proposed FCC ID Label Format**

Product: CEILING FAN REMOTE CONTROLLER
Model: TR256A
FCC ID: 2AQZU-18003
This device complies with Part 15 of the FCC Rules.
Operation is subject to the following two conditions:
(1) This device may not cause harmful interference, and
(2) this device must accept any interference received,
including interference that may cause undesired operation.

<u>Specifications</u>: Text is Black in color and justified. Labels are printed in indelible ink on permanent adhesive silk-screened onto the EUT or shall be affixed at a conspicuous location on the EUT.

## **Proposed Label Location on EUT**