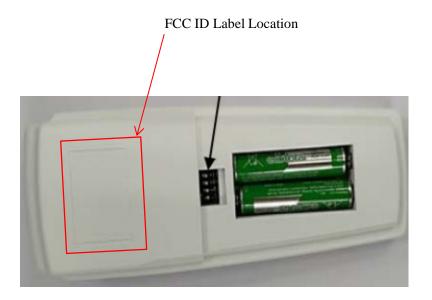

## **EXHIBIT 1 - PRODUCT LABELING**

## **Proposed FCC ID Label Format**

Product: CEILING FAN REMOTE CONTROLLER

Model: TR107E

FCC ID: 2AQZU-18002

This device complies with Part 15 of the FCC Rules. Operation is subject to the following two conditions:

(1) This device may not cause harmful interference, and(2) this device must accept any interference received,

including interference that may cause undesired operation.

<u>Specifications</u>: Text is Black in color and justified. Labels are printed in indelible ink on permanent adhesive silk-screened onto the EUT or shall be affixed at a conspicuous location on the EUT.

## **Proposed Label Location on EUT**