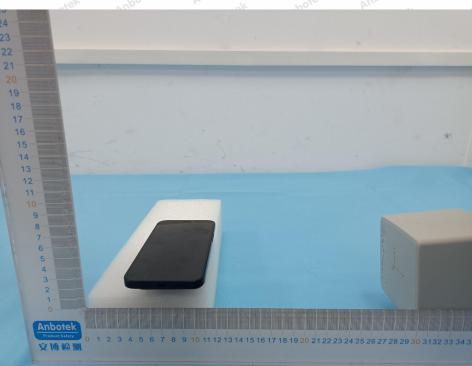

### Code:AB-RF-05-b

EUT Base support input + iPhone 12 operating (10% electric quantity) 0,2,4 cm