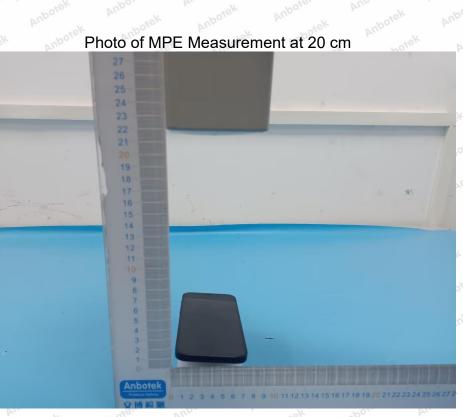

### Code:AB-RF-05-b

EUT Base support input + iPhone 12 operating (10% electric quantity) 0,2,4 cm