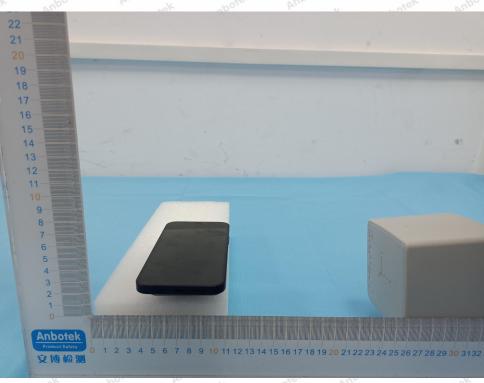

0 1 2 3 4 5 6

安博检测

Test Setup Photograph EUT Base support input + Standby

### Code:AB-RF-05-b

EUT Base support input + iPhone 12 operating (10% electric quantity) 0,2,4 cm