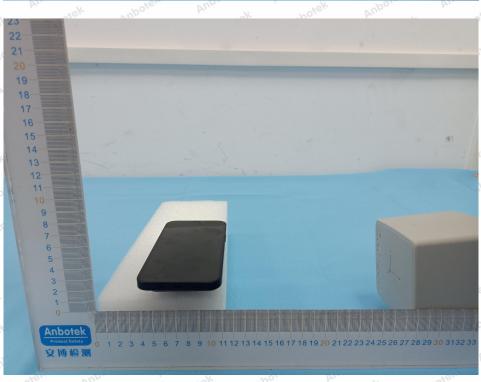

0 1 2 3 4 5 6

安博检测

Test Setup Photograph EUT Base support input + Standby

### Code:AB-RF-05-b

EUT Base support input + iPhone 12 operating (10% electric quantity) 0,2,4 cm