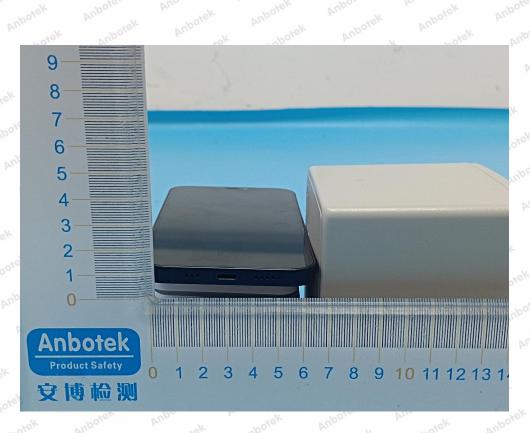

### Code:AB-RF-05-b

EUT Base support input + iPhone 12 operating (10% electric quantity) 0,2,4 cm