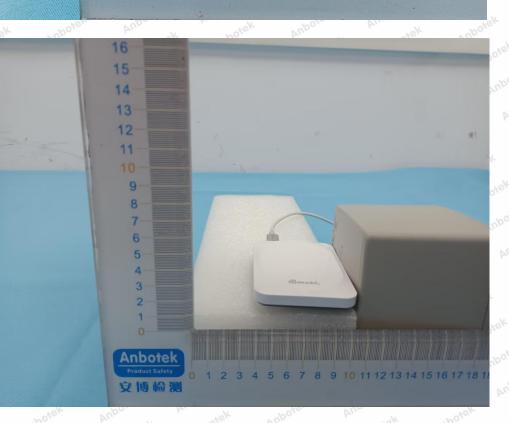

### Code:AB-RF-05-b

EUT Base support input + iPhone 12 operating (10% electric quantity) 0,2,4 cm