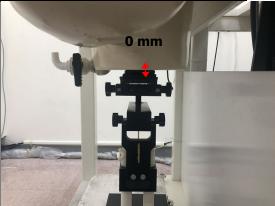

SGS Taiwan Ltd.

台灣檢驗科技股份有限公司

Page: 9 of 12

Product specific 10g-SAR - distance between flat phantom and mobile phone is 0 mm

Fig.15 EUT Front side to flat phantom

Fig.16 EUT Back side to flat phantom

Fig.17 EUT Bottom side to flat phantom