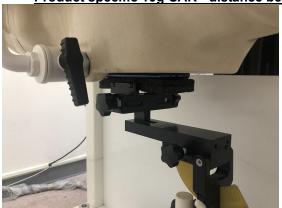

SGS Taiwan Ltd.

台灣檢驗科技股份有限公司

Page: 9 of 12

Product specific 10g-SAR - distance between flat phantom and mobile phone is 0 mm

Fig.15 EUT Front side to flat phantom

Fig.16 EUT Back side to flat phantom

Fig.17 EUT Bottom side to flat phantom