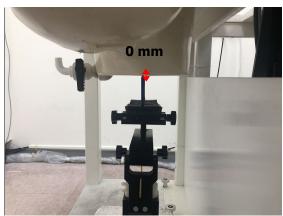

SGS Taiwan Ltd.

台灣檢驗科技股份有限公司

Page: 9 of 12

Product specific 10g-SAR - distance between flat phantom and mobile phone is 0 mm

Fig.15 EUT Front side to flat phantom

Fig.16 EUT Back side to flat phantom

Fig.17 EUT Bottom side to flat phantom