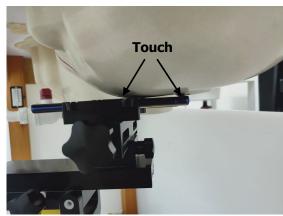

## **Head Mode**

Fig.3 Right Head Section / Cheek-Touch Position

Fig.4 Right Head Section / Ear-Tilt Position(15°)

Fig.5 Left Head Section / Cheek-Touch Position

Unless otherwise stated the results shown in this test report refer only to the sample(s) tested and such sample(s) are retained for 90 days only.