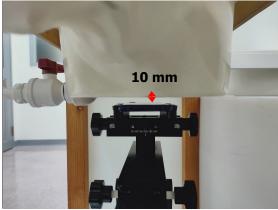

SGS Taiwan Ltd.

Page: 7 of 12

Hotspot mode - distance between flat phantom and mobile phone is 10 mm

Fig.9 EUT Front side to flat phantom

Fig.10 EUT Back side to flat phantom

Fig.11 EUT Bottom side to flat phantom