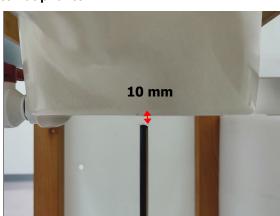

f (886-2) 2298-0488

SGS Taiwan Ltd.

Page: 6 of 12

Body worn- distance between flat phantom and mobile phone is 10 mm

Fig.7 EUT Front side to flat phantom

Fig.8 EUT Back side to flat phantom

Unless otherwise stated the results shown in this test report refer only to the sample(s) tested and such sample(s) are retained for 90 days only.