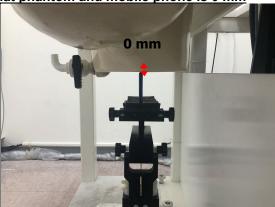

SGS Taiwan Ltd.

Page: 7 of 12

Hotspot mode - distance between flat phantom and mobile phone is 10 mm

Fig.9 EUT Front side to flat phantom

Fig.10 EUT Back side to flat phantom

Fig.11 EUT Bottom side to flat phantom