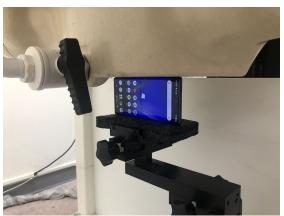

f (886-2) 2298-0488

SGS Taiwan Ltd.

Page: 6 of 12

Body worn- distance between flat phantom and mobile phone is 10 mm

Fig.7 EUT Front side to flat phantom

Fig.8 EUT Back side to flat phantom

Unless otherwise stated the results shown in this test report refer only to the sample(s) tested and such sample(s) are retained for 90 days only.