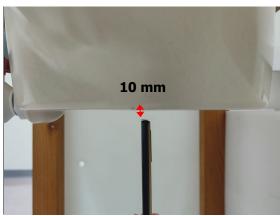

SGS Taiwan Ltd.

Page: 7 of 12

Hotspot mode - distance between flat phantom and mobile phone is 10 mm

Fig.9 EUT Front side to flat phantom

Fig.10 EUT Back side to flat phantom

Fig.11 EUT Bottom side to flat phantom