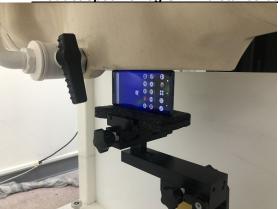

SGS Taiwan Ltd.

Page: 7 of 12

Hotspot mode - distance between flat phantom and mobile phone is 10 mm

Fig.9 EUT Front side to flat phantom

Fig.10 EUT Back side to flat phantom

Fig.11 EUT Bottom side to flat phantom