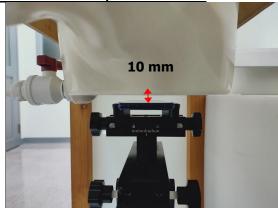

f (886-2) 2298-0488

SGS Taiwan Ltd.

Page: 6 of 12

Body worn- distance between flat phantom and mobile phone is 10 mm

Fig.7 EUT Front side to flat phantom

Fig.8 EUT Back side to flat phantom

Unless otherwise stated the results shown in this test report refer only to the sample(s) tested and such sample(s) are retained for 90 days only.