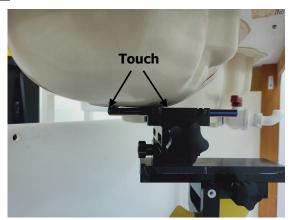

## **Head Mode**

Fig.3 Right Head Section / Cheek-Touch Position

Fig.4 Right Head Section / Ear-Tilt Position(15°)

Fig.5 Left Head Section / Cheek-Touch Position

Unless otherwise stated the results shown in this test report refer only to the sample(s) tested and such sample(s) are retained for 90 days only.