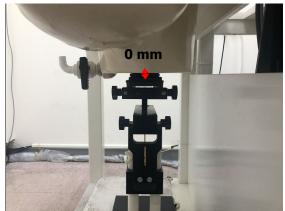

SGS Taiwan Ltd.

Page: 10 of 12

Product specific 10g-SAR - distance between flat phantom and mobile phone is 0 mm

Fig.18 EUT Right side to flat phantom

Fig.19 EUT Left side to flat phantom

Fig.20 EUT Top side to flat phantom