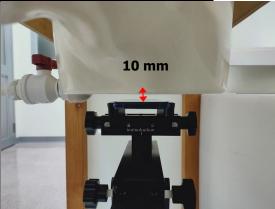

SGS Taiwan Ltd.

Page: 7 of 12

Hotspot mode - distance between flat phantom and mobile phone is 10 mm

Fig.9 EUT Front side to flat phantom

Fig.10 EUT Back side to flat phantom

Fig.11 EUT Bottom side to flat phantom