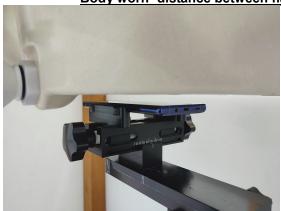

f (886-2) 2298-0488

SGS Taiwan Ltd.

Page: 6 of 12

Body worn- distance between flat phantom and mobile phone is 10 mm

Fig.7 EUT Front side to flat phantom

Fig.8 EUT Back side to flat phantom

Unless otherwise stated the results shown in this test report refer only to the sample(s) tested and such sample(s) are retained for 90 days only.