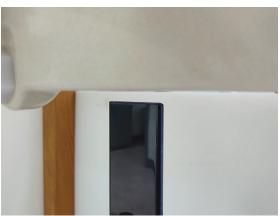

f (886-2) 2298-0488

SGS Taiwan Ltd.

Page: 6 of 12

Body worn- distance between flat phantom and mobile phone is 10 mm

Fig.7 EUT Front side to flat phantom

Fig.8 EUT Back side to flat phantom

Unless otherwise stated the results shown in this test report refer only to the sample(s) tested and such sample(s) are retained for 90 days only.