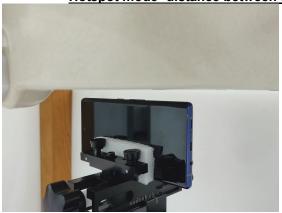

SGS Taiwan Ltd.

Page: 7 of 12

Hotspot mode - distance between flat phantom and mobile phone is 10 mm

Fig.9 EUT Front side to flat phantom

Fig.10 EUT Back side to flat phantom

Fig.11 EUT Bottom side to flat phantom