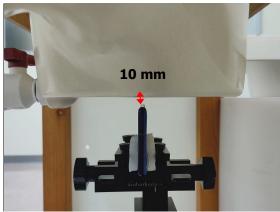

f (886-2) 2298-0488

SGS Taiwan Ltd.

Page: 6 of 12

Body worn- distance between flat phantom and mobile phone is 10 mm

Fig.7 EUT Front side to flat phantom

Fig.8 EUT Back side to flat phantom

Unless otherwise stated the results shown in this test report refer only to the sample(s) tested and such sample(s) are retained for 90 days only.