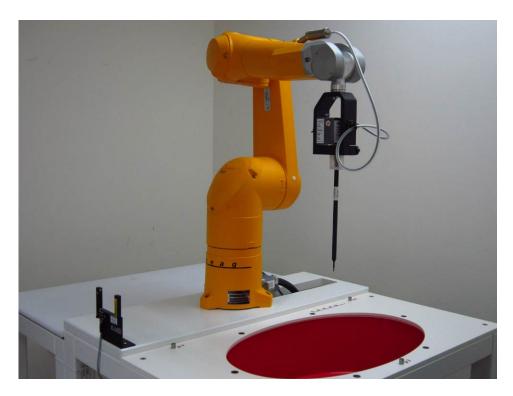

## **APPENDIX A Photographs of Test Setup**

Fig.1 Photograph of the SAR measurement system

Unless otherwise stated the results shown in this test report refer only to the sample(s) tested and such sample(s) are retained for 90 days only.