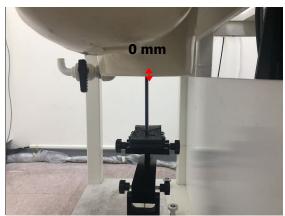

SGS Taiwan Ltd.

台灣檢驗科技股份有限公司

Page: 9 of 12

Product specific 10g-SAR - distance between flat phantom and mobile phone is 0 mm

Fig.15 EUT Front side to flat phantom

Fig.16 EUT Back side to flat phantom

Fig.17 EUT Bottom side to flat phantom