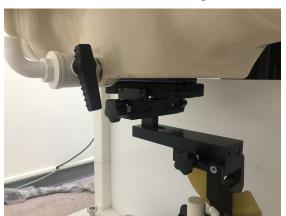

SGS Taiwan Ltd.

Page: 10 of 12

Product specific 10g-SAR - distance between flat phantom and mobile phone is 0 mm

Fig.18 EUT Right side to flat phantom

Fig.19 EUT Left side to flat phantom

Fig.20 EUT Top side to flat phantom