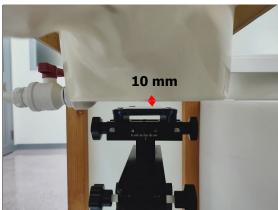

f (886-2) 2298-0488

SGS Taiwan Ltd.

Page: 6 of 12

Body worn- distance between flat phantom and mobile phone is 10 mm

Fig.7 EUT Front side to flat phantom

Fig.8 EUT Back side to flat phantom

Unless otherwise stated the results shown in this test report refer only to the sample(s) tested and such sample(s) are retained for 90 days only.