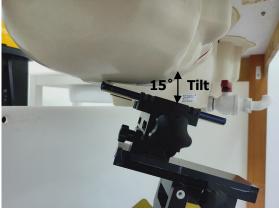

## **Head Mode**

Fig.3 Right Head Section / Cheek-Touch Position

Fig.4 Right Head Section / Ear-Tilt Position(15°)

Fig.5 Left Head Section / Cheek-Touch Position

Unless otherwise stated the results shown in this test report refer only to the sample(s) tested and such sample(s) are retained for 90 days only.