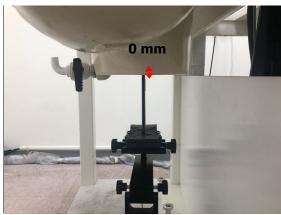

SGS Taiwan Ltd.

Page: 10 of 12

Product specific 10g-SAR - distance between flat phantom and mobile phone is 0 mm

Fig.18 EUT Right side to flat phantom

Fig.19 EUT Left side to flat phantom

Fig.20 EUT Top side to flat phantom