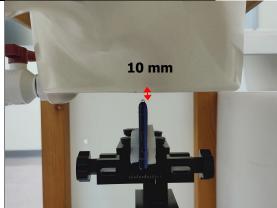

SGS Taiwan Ltd.

Page: 7 of 12

Hotspot mode - distance between flat phantom and mobile phone is 10 mm

Fig.9 EUT Front side to flat phantom

Fig.10 EUT Back side to flat phantom

Fig.11 EUT Bottom side to flat phantom