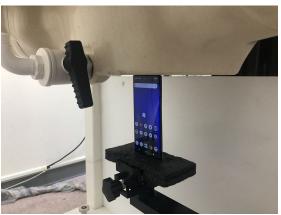

SGS Taiwan Ltd.

Page: 7 of 12

Hotspot mode - distance between flat phantom and mobile phone is 10 mm

Fig.9 EUT Front side to flat phantom

Fig.10 EUT Back side to flat phantom

Fig.11 EUT Bottom side to flat phantom