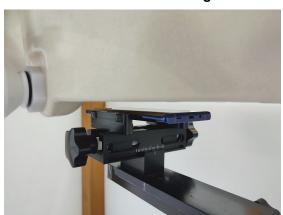

f (886-2) 2298-0488

SGS Taiwan Ltd.

Page: 6 of 12

Body worn- distance between flat phantom and mobile phone is 10 mm

Fig.7 EUT Front side to flat phantom

Fig.8 EUT Back side to flat phantom

Unless otherwise stated the results shown in this test report refer only to the sample(s) tested and such sample(s) are retained for 90 days only.