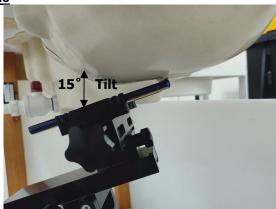

## **Head Mode**

Fig.3 Right Head Section / Cheek-Touch Position

Fig.4 Right Head Section / Ear-Tilt Position(15°)

Fig.5 Left Head Section / Cheek-Touch Position

Unless otherwise stated the results shown in this test report refer only to the sample(s) tested and such sample(s) are retained for 90 days only.