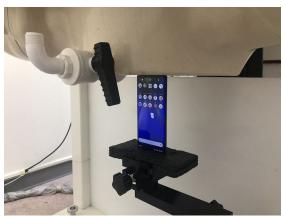

SGS Taiwan Ltd.

台灣檢驗科技股份有限公司

Page: 9 of 12

Product specific 10g-SAR - distance between flat phantom and mobile phone is 0 mm

Fig.15 EUT Front side to flat phantom

Fig.16 EUT Back side to flat phantom

Fig.17 EUT Bottom side to flat phantom