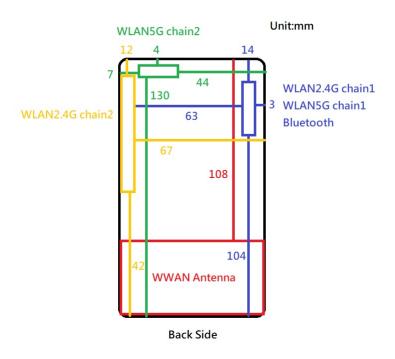

SGS Taiwan Ltd.

台灣檢驗科技股份有限公司

Page: 12 of 12

Fig.23 Antenna position of EUT

- End of Report -

Unless otherwise stated the results shown in this test report refer only to the sample(s) tested and such sample(s) are retained for 90 days only.