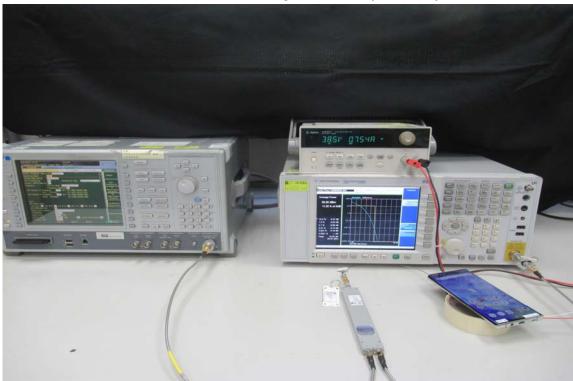

#### Conducted Setup Photo (Measurement at Antenna Port) (BT BLE WLAN)

**DFS Setup Photo** 

Unless otherwise stated the results shown in this test report refer only to the sample(s) tested and such sample(s) are retained for 90 days only.