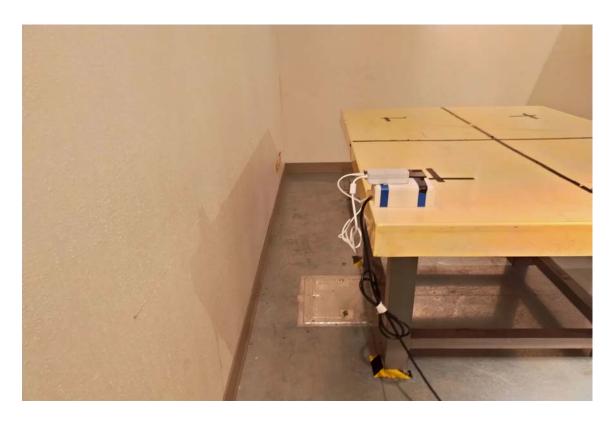

#### Conducted Set up Photos (2G, 3G)

**Conducted Set up Photos (LTE)** 

Unless otherwise stated the results shown in this test report refer only to the sample(s) tested and such sample(s) are retained for 90 days only.