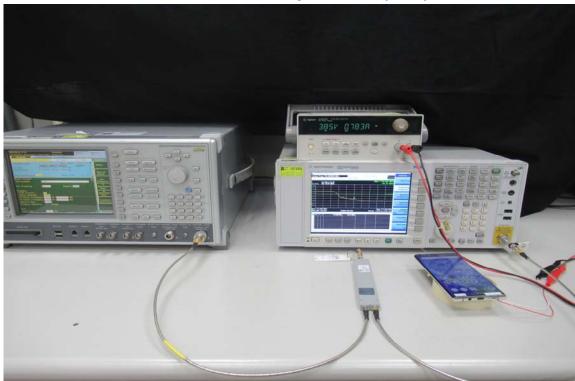

#### Conducted Setup Photo (Measurement at Antenna Port) (BT BLE WLAN)

**DFS Setup Photo** 

Unless otherwise stated the results shown in this test report refer only to the sample(s) tested and such sample(s) are retained for 90 days only.