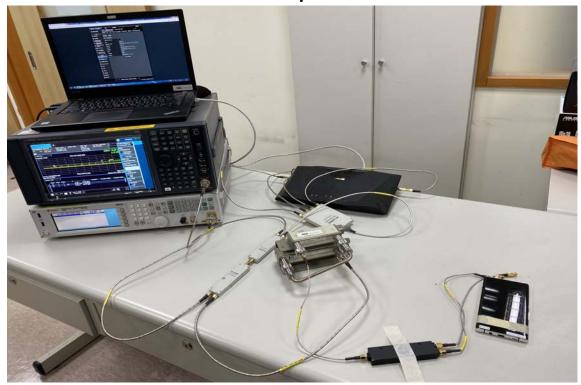

#### Conducted Set up Photos (2G, 3G)

**Conducted Set up Photos (LTE)** 

Unless otherwise stated the results shown in this test report refer only to the sample(s) tested and such sample(s) are retained for 90 days only.