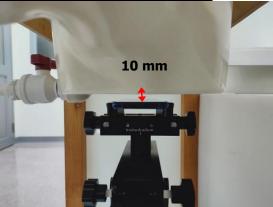

SGS Taiwan Ltd.

Page: 6 of 10

Body worn- distance between flat phantom and mobile phone is 10 mm

Fig.7 EUT Front side to flat phantom

Fig.8 EUT Back side to flat phantom

Unless otherwise stated the results shown in this test report refer only to the sample(s) tested and such sample(s) are retained for 90 days only. 除非只有验明,此起华廷田萨勒斯建立薛卫台等,同既此锋卫萨尼尔的王。太祝华人司事逼张可,无可如应海剿。