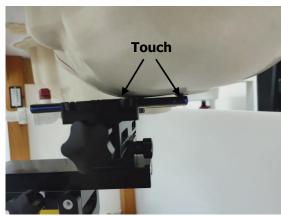

## **Head Mode**

Fig.3 Right Head Section / Cheek-Touch Position

Fig.4 Right Head Section / Ear-Tilt Position(15°)

Fig.5 Left Head Section / Cheek-Touch Position

Unless otherwise stated the results shown in this test report refer only to the sample(s) tested and such sample(s) are retained for 90 days only.