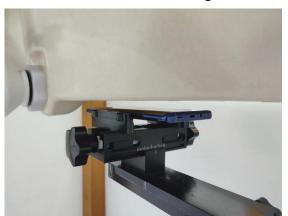

SGS Taiwan Ltd.

Page: 7 of 10

Hotspot mode - distance between flat phantom and mobile phone is 10 mm

Fig.9 EUT Front side to flat phantom

Fig.10 EUT Back side to flat phantom

Fig.11 EUT Bottom side to flat phantom

SGS Taiwan Ltd.

台灣檢驗科技股份有限公司

Page: 8 of 10

Hotspot mode- distance between flat phantom and mobile phone is 10 mm

Fig.12 EUT Right side to flat phantom

Fig.13 EUT Left side to flat phantom

Fig.14 EUT Top side to flat phantom