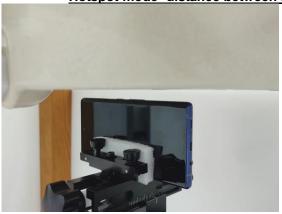

SGS Taiwan Ltd.

Page: 6 of 10

Body worn- distance between flat phantom and mobile phone is 10 mm

Fig.7 EUT Front side to flat phantom

Fig.8 EUT Back side to flat phantom

Unless otherwise stated the results shown in this test report refer only to the sample(s) tested and such sample(s) are retained for 90 days only. 除非只有验明,此起华廷田萨勒斯建立薛卫台等,同既此锋卫萨尼尔的王。太祝华人司事逼张可,无可如应海剿。