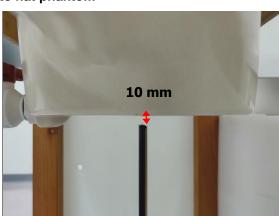

SGS Taiwan Ltd.

Page: 6 of 10

Body worn- distance between flat phantom and mobile phone is 10 mm

Fig.7 EUT Front side to flat phantom

Fig.8 EUT Back side to flat phantom

Unless otherwise stated the results shown in this test report refer only to the sample(s) tested and such sample(s) are retained for 90 days only. 除非只有验明,此起华廷田萨勒斯建立薛卫台等,同既此锋卫萨尼尔的王。太祝华人司事逼张可,无可如应海剿。