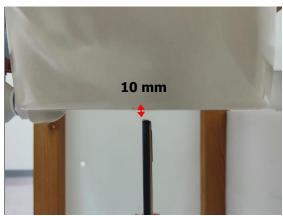

SGS Taiwan Ltd.

Page: 6 of 10

Body worn- distance between flat phantom and mobile phone is 10 mm

Fig.7 EUT Front side to flat phantom

Fig.8 EUT Back side to flat phantom

Unless otherwise stated the results shown in this test report refer only to the sample(s) tested and such sample(s) are retained for 90 days only. 除非只有验明,此起华廷田萨勒斯建立薛卫台等,同既此锋卫萨尼尔的王。太祝华人司事逼张可,无可如应海剿。