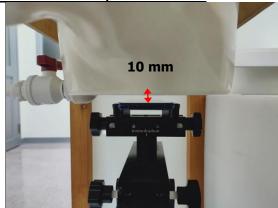

SGS Taiwan Ltd.

Page: 6 of 10

Body worn- distance between flat phantom and mobile phone is 10 mm

Fig.7 EUT Front side to flat phantom

Fig.8 EUT Back side to flat phantom

Unless otherwise stated the results shown in this test report refer only to the sample(s) tested and such sample(s) are retained for 90 days only. 除非只有验明,此起华廷田萨勒斯建立薛卫台等,同既此锋卫萨尼尔的王。太祝华人司事逼张可,无可如应海剿。