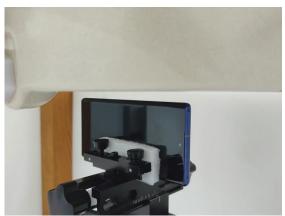

SGS Taiwan Ltd.

Page: 6 of 10

Body worn- distance between flat phantom and mobile phone is 10 mm

Fig.7 EUT Front side to flat phantom

Fig.8 EUT Back side to flat phantom

Unless otherwise stated the results shown in this test report refer only to the sample(s) tested and such sample(s) are retained for 90 days only. 除非只有验明,此起华廷田萨勒斯建立薛卫台等,同既此锋卫萨尼尔的王。太祝华人司事逼张可,无可如应海剿。