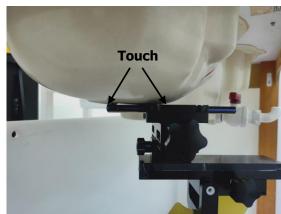

## **Head Mode**

Fig.3 Right Head Section / Cheek-Touch Position

Fig.4 Right Head Section / Ear-Tilt Position(15°)

Fig.5 Left Head Section / Cheek-Touch Position

Unless otherwise stated the results shown in this test report refer only to the sample(s) tested and such sample(s) are retained for 90 days only.