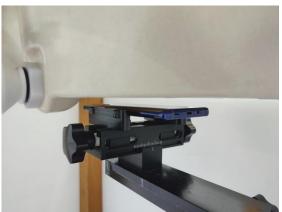

SGS Taiwan Ltd.

Page: 6 of 10

Body worn- distance between flat phantom and mobile phone is 10 mm

Fig.7 EUT Front side to flat phantom

Fig.8 EUT Back side to flat phantom

Unless otherwise stated the results shown in this test report refer only to the sample(s) tested and such sample(s) are retained for 90 days only. 除非只有验明,此起华廷田萨勒斯建立薛卫台等,同既此锋卫萨尼尔的王。太祝华人司事逼张可,无可如应海剿。