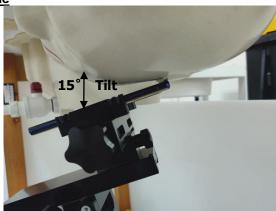

## **Head Mode**

Fig.3 Right Head Section / Cheek-Touch Position

Fig.4 Right Head Section / Ear-Tilt Position(15°)

Fig.5 Left Head Section / Cheek-Touch Position

Unless otherwise stated the results shown in this test report refer only to the sample(s) tested and such sample(s) are retained for 90 days only.