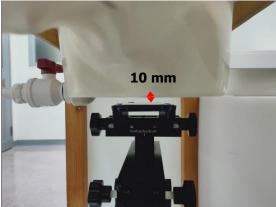

SGS Taiwan Ltd.

Page: 6 of 10

Body worn- distance between flat phantom and mobile phone is 10 mm

Fig.7 EUT Front side to flat phantom

Fig.8 EUT Back side to flat phantom

Unless otherwise stated the results shown in this test report refer only to the sample(s) tested and such sample(s) are retained for 90 days only. 除非只有验明,此起华廷田萨勒斯建立薛卫台等,同既此锋卫萨尼尔的王。太祝华人司事逼张可,无可如应海剿。