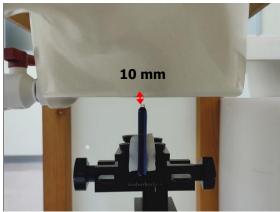

SGS Taiwan Ltd.

台灣檢驗科技股份有限公司

Page: 8 of 10

Hotspot mode- distance between flat phantom and mobile phone is 10 mm

Fig.12 EUT Right side to flat phantom

Fig.13 EUT Left side to flat phantom

Fig.14 EUT Top side to flat phantom