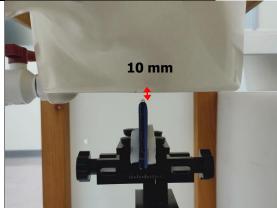

SGS Taiwan Ltd.

Page: 7 of 10

Hotspot mode - distance between flat phantom and mobile phone is 10 mm

Fig.9 EUT Front side to flat phantom

Fig.10 EUT Back side to flat phantom

Fig.11 EUT Bottom side to flat phantom