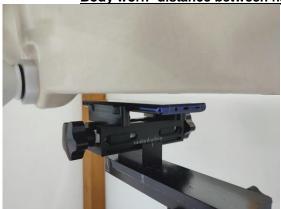

SGS Taiwan Ltd.

Page: 6 of 10

Body worn- distance between flat phantom and mobile phone is 10 mm

Fig.7 EUT Front side to flat phantom

Fig.8 EUT Back side to flat phantom

Unless otherwise stated the results shown in this test report refer only to the sample(s) tested and such sample(s) are retained for 90 days only. 除非只有验明,此起华廷田萨勒斯建立薛卫台等,同既此锋卫萨尼尔的王。太祝华人司事逼张可,无可如应海剿。