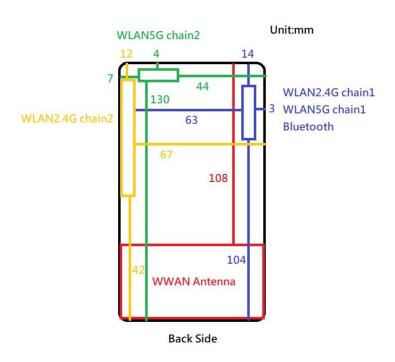

Page: 10 of 10

Fig.17 Antenna position of EUT

- End of Report -

Unless otherwise stated the results shown in this test report refer only to the sample(s) tested and such sample(s) are retained for 90 days only.