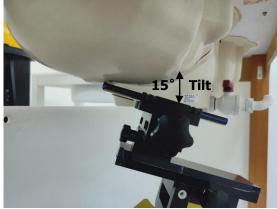

## **Head Mode**

Fig.3 Right Head Section / Cheek-Touch Position

Fig.4 Right Head Section / Ear-Tilt Position(15°)

Fig.5 Left Head Section / Cheek-Touch Position

Unless otherwise stated the results shown in this test report refer only to the sample(s) tested and such sample(s) are retained for 90 days only.