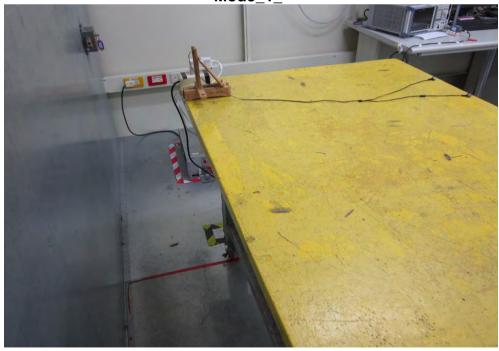

## **Above 1GHz**

Model No.: F-42A

\*\* End of Report \*\*

Unless otherwise stated the results shown in this test report refer only to the sample(s) tested and such sample(s) are retained for 90 days only.