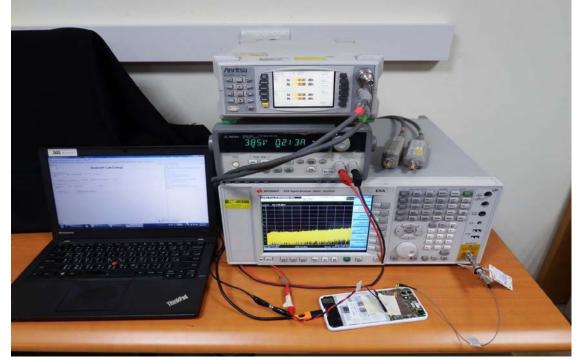

# Conducted Set up Photos (2G, 3G)

**Conducted Set up Photos (LTE)** 

Unless otherwise stated the results shown in this test report refer only to the sample(s) tested and such sample(s) are retained for 90 days only.