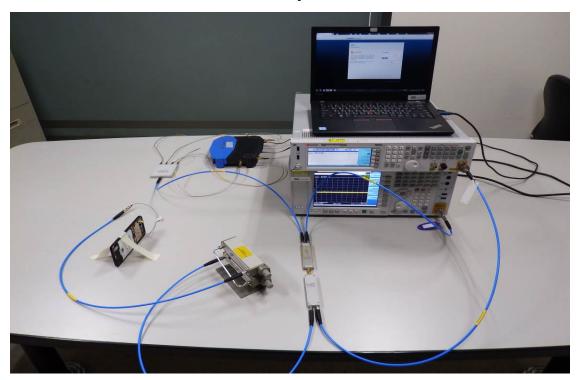

### Conducted Setup Photo (Measurement at Antenna Port) (BT BLE WLAN)

**DFS Setup Photo** 

Unless otherwise stated the results shown in this test report refer only to the sample(s) tested and such sample(s) are retained for 90 days only.