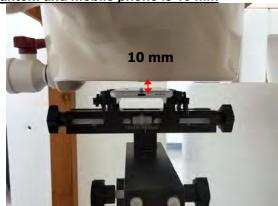

SGS Taiwan Ltd.

Page: 5 of 9

Body worn- distance between flat phantom and mobile phone is 10 mm

Fig.7 EUT Front side to flat phantom

Fig.8 EUT Back side to flat phantom

Unless otherwise stated the results shown in this test report refer only to the sample(s) tested and such sample(s) are retained for 90 days only.