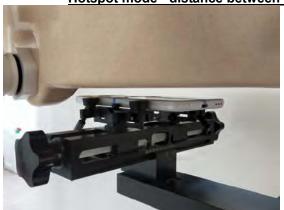

SGS Taiwan Ltd. 台灣檢驗科技股份有限公司

Page: 6 of 9

Hotspot mode - distance between flat phantom and mobile phone is 10 mm

Fig.9 EUT Front side to flat phantom

Fig.10 EUT Back side to flat phantom

Fig.11 EUT Bottom side to flat phantom

SGS Taiwan Ltd.

Page: 7 of 9

Hotspot mode- distance between flat phantom and mobile phone is 10 mm

Fig.12 EUT Right side to flat phantom

Fig.13 EUT Left side to flat phantom

Fig.14 EUT Top side to flat phantom