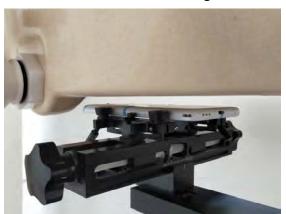

SGS Taiwan Ltd.

Page: 5 of 9

Body worn- distance between flat phantom and mobile phone is 10 mm

Fig.7 EUT Front side to flat phantom

Fig.8 EUT Back side to flat phantom

Unless otherwise stated the results shown in this test report refer only to the sample(s) tested and such sample(s) are retained for 90 days only.