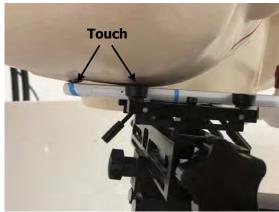

### **Head Mode**

Fig.3 Right Head Section / Cheek-Touch Position

Fig.4 Right Head Section / Ear-Tilt Position(15°)

Fig.5 Left Head Section / Cheek-Touch Position

Unless otherwise stated the results shown in this test report refer only to the sample(s) tested and such sample(s) are retained for 90 days only.