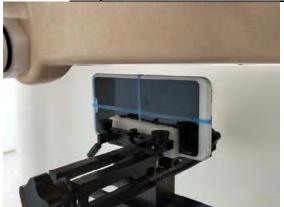

### **Head Mode**

Fig.3 Right Head Section / Cheek-Touch Position

Fig.4 Right Head Section / Ear-Tilt Position(15°)

Fig.5 Left Head Section / Cheek-Touch Position

Unless otherwise stated the results shown in this test report refer only to the sample(s) tested and such sample(s) are retained for 90 days only.