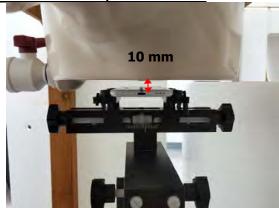

SGS Taiwan Ltd.

Page: 5 of 9

Body worn- distance between flat phantom and mobile phone is 10 mm

Fig.7 EUT Front side to flat phantom

Fig.8 EUT Back side to flat phantom

Unless otherwise stated the results shown in this test report refer only to the sample(s) tested and such sample(s) are retained for 90 days only.