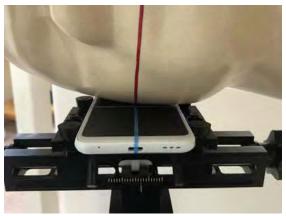

### **Head Mode**

Fig.3 Right Head Section / Cheek-Touch Position

Fig.4 Right Head Section / Ear-Tilt Position(15°)

Fig.5 Left Head Section / Cheek-Touch Position

Unless otherwise stated the results shown in this test report refer only to the sample(s) tested and such sample(s) are retained for 90 days only.