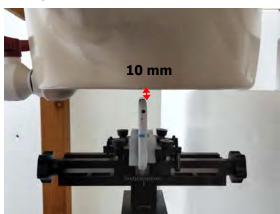

SGS Taiwan Ltd.

Page: 5 of 9

Body worn- distance between flat phantom and mobile phone is 10 mm

Fig.7 EUT Front side to flat phantom

Fig.8 EUT Back side to flat phantom

Unless otherwise stated the results shown in this test report refer only to the sample(s) tested and such sample(s) are retained for 90 days only.