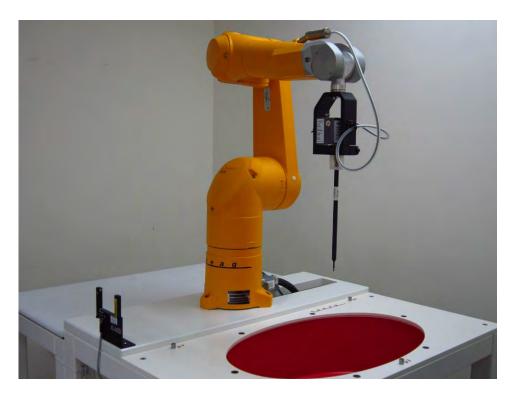

# **APPENDIX Photographs of Test Setup**

Fig.1 Photograph of the SAR measurement system

Unless otherwise stated the results shown in this test report refer only to the sample(s) tested and such sample(s) are retained for 90 days only.