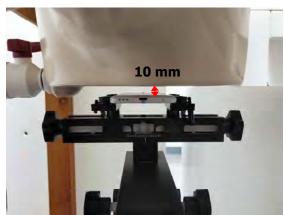

SGS Taiwan Ltd.

Page: 5 of 9

Body worn- distance between flat phantom and mobile phone is 10 mm

Fig.7 EUT Front side to flat phantom

Fig.8 EUT Back side to flat phantom

Unless otherwise stated the results shown in this test report refer only to the sample(s) tested and such sample(s) are retained for 90 days only.