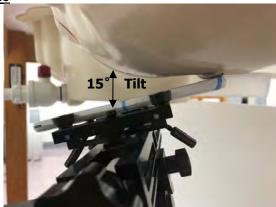

### **Head Mode**

Fig.3 Right Head Section / Cheek-Touch Position

Fig.4 Right Head Section / Ear-Tilt Position(15°)

Fig.5 Left Head Section / Cheek-Touch Position

Unless otherwise stated the results shown in this test report refer only to the sample(s) tested and such sample(s) are retained for 90 days only.

### **Head Mode**

Fig.6 Left Head Section / Ear-Tilt Position(15°)

Unless otherwise stated the results shown in this test report refer only to the sample(s) tested and such sample(s) are retained for 90 days only.