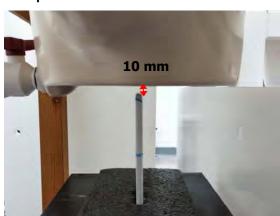

SGS Taiwan Ltd. 台灣檢驗科技股份有限公司

Page: 6 of 9

Hotspot mode - distance between flat phantom and mobile phone is 10 mm

Fig.9 EUT Front side to flat phantom

Fig.10 EUT Back side to flat phantom

Fig.11 EUT Bottom side to flat phantom