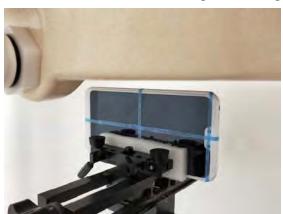

### **Head Mode**

Fig.6 Left Head Section / Ear-Tilt Position(15°)

Unless otherwise stated the results shown in this test report refer only to the sample(s) tested and such sample(s) are retained for 90 days only.