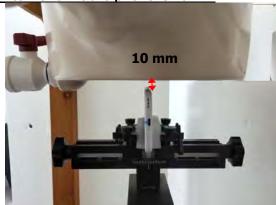

SGS Taiwan Ltd.

Page: 5 of 9

Body worn- distance between flat phantom and mobile phone is 10 mm

Fig.7 EUT Front side to flat phantom

Fig.8 EUT Back side to flat phantom

Unless otherwise stated the results shown in this test report refer only to the sample(s) tested and such sample(s) are retained for 90 days only.