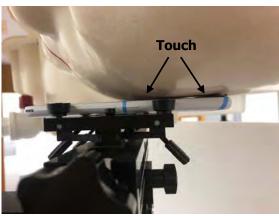

### **Head Mode**

Fig.3 Right Head Section / Cheek-Touch Position

Fig.4 Right Head Section / Ear-Tilt Position(15°)

Fig.5 Left Head Section / Cheek-Touch Position

Unless otherwise stated the results shown in this test report refer only to the sample(s) tested and such sample(s) are retained for 90 days only.