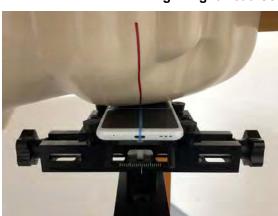

### **Head Mode**

Fig.3 Right Head Section / Cheek-Touch Position

Fig.4 Right Head Section / Ear-Tilt Position(15°)

Fig.5 Left Head Section / Cheek-Touch Position

Unless otherwise stated the results shown in this test report refer only to the sample(s) tested and such sample(s) are retained for 90 days only.