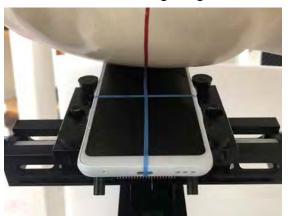

### **Head Mode**

Fig.6 Left Head Section / Ear-Tilt Position(15°)

Unless otherwise stated the results shown in this test report refer only to the sample(s) tested and such sample(s) are retained for 90 days only.