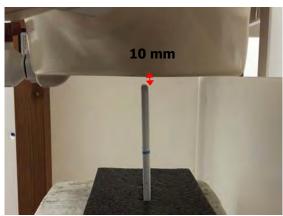

SGS Taiwan Ltd. 台灣檢驗科技股份有限公司

Page: 6 of 9

Hotspot mode - distance between flat phantom and mobile phone is 10 mm

Fig.9 EUT Front side to flat phantom

Fig.10 EUT Back side to flat phantom

Fig.11 EUT Bottom side to flat phantom

SGS Taiwan Ltd.

Page: 7 of 9

Hotspot mode- distance between flat phantom and mobile phone is 10 mm

Fig.12 EUT Right side to flat phantom

Fig.13 EUT Left side to flat phantom

Fig.14 EUT Top side to flat phantom