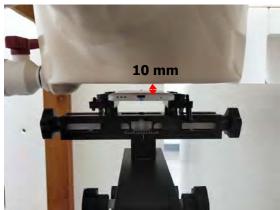

SGS Taiwan Ltd.

Page: 5 of 9

Body worn- distance between flat phantom and mobile phone is 10 mm

Fig.7 EUT Front side to flat phantom

Fig.8 EUT Back side to flat phantom

Unless otherwise stated the results shown in this test report refer only to the sample(s) tested and such sample(s) are retained for 90 days only.