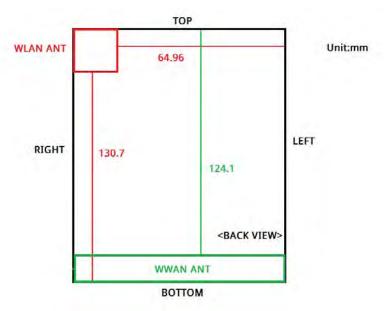

SGS Taiwan Ltd.

Page: 9 of 9

Fig.17 Antenna position of EUT

- End of Report -

Unless otherwise stated the results shown in this test report refer only to the sample(s) tested and such sample(s) are retained for 90 days only.