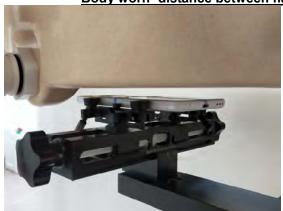

SGS Taiwan Ltd.

Page: 5 of 9

Body worn- distance between flat phantom and mobile phone is 10 mm

Fig.7 EUT Front side to flat phantom

Fig.8 EUT Back side to flat phantom

Unless otherwise stated the results shown in this test report refer only to the sample(s) tested and such sample(s) are retained for 90 days only.