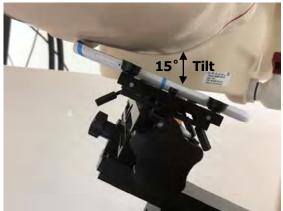

### **Head Mode**

Fig.3 Right Head Section / Cheek-Touch Position

Fig.4 Right Head Section / Ear-Tilt Position(15°)

Fig.5 Left Head Section / Cheek-Touch Position

Unless otherwise stated the results shown in this test report refer only to the sample(s) tested and such sample(s) are retained for 90 days only.