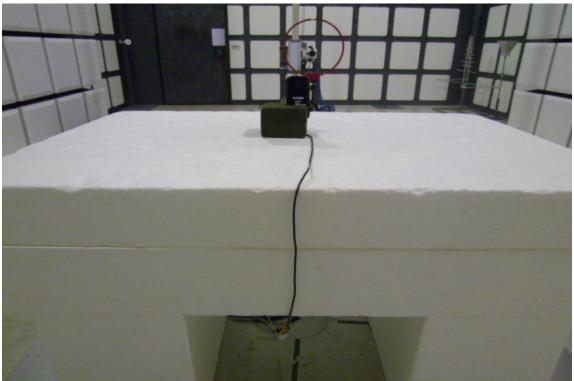

## Radiated Emission Setup Photos (Below 30MHz)

Radiated Emission Setup Photos (30MHz~1GHz)

Unless otherwise stated the results shown in this test report refer only to the sample(s) tested and such sample(s) are retained for 90 days only.