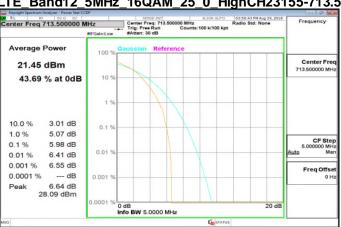

### LTE\_Band12\_5MHz\_16QAM\_25\_0\_HighCH23155-713.5

Unless otherwise stated the results shown in this test report refer only to the sample(s) tested and such sample(s) are retained for 90 days only.