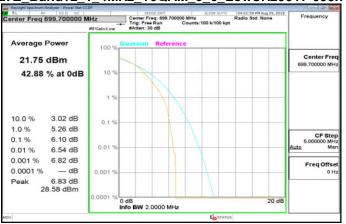

# LTE\_Band5\_10MHz\_16QAM\_50\_0\_LowCH20450-829



#### LTE\_Band12\_1\_4MHz\_16QAM\_6\_0\_LowCH23017-699.7



#### LTE Band5 10MHz 16QAM 50 0 MidCH20525-836.5



### LTE Band12 1 4MHz 16QAM 6 0 MidCH23095-707.5



# LTE\_Band5\_10MHz\_16QAM\_50\_0\_HighCH20600-844



### LTE\_Band12\_1\_4MHz\_16QAM\_6\_0\_HighCH23173-715.3



Unless otherwise stated the results shown in this test report refer only to the sample(s) tested and such sample(s) are retained for 90 days only.

除非另有說明,此報告結果僅對測試之樣品負責,同時此樣品僅保留90天。本報告未經本公司書面許可,不可部份複製。

This document is issued by the Company subject to its General Conditions of Service printed overleaf, available on request or accessible at www.sgs.com/terms and conditions.htm and, for electronic format documents, subject to Terms and Conditions for Electronic Documents at <a href="https://www.sgs.com/terms">www.sgs.com/terms</a> e-document.htm. Attention is drawn to the l