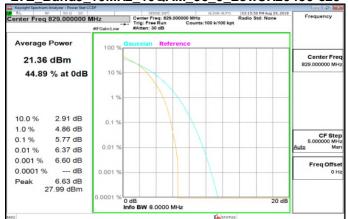

# LTE\_Band5\_10MHz\_16QAM\_50\_0\_LowCH20450-829



#### LTE\_Band12\_1\_4MHz\_16QAM\_6\_0\_LowCH23017-699.7



#### LTE Band5 10MHz 16QAM 50 0 MidCH20525-836.5



### LTE Band12 1 4MHz 16QAM 6 0 MidCH23095-707.5



# LTE\_Band5\_10MHz\_16QAM\_50\_0\_HighCH20600-844



### LTE\_Band12\_1\_4MHz\_16QAM\_6\_0\_HighCH23173-715.3



Unless otherwise stated the results shown in this test report refer only to the sample(s) tested and such sample(s) are retained for 90 days only.

除非另有說明,此報告結果僅對測試之樣品負責,同時此樣品僅保留90天。本報告未經本公司書面許可,不可部份複製。

This document is issued by the Company subject to its General Conditions of Service printed overleaf, available on request or accessible at www.sgs.com/terms and conditions.htm and, for electronic format documents, subject to Terms and Conditions for Electronic Documents at <a href="https://www.sgs.com/terms">www.s