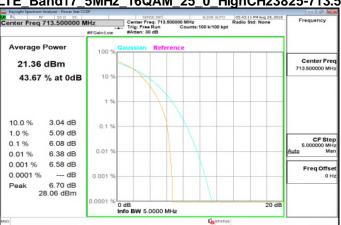

### LTE\_Band12\_5MHz\_16QAM\_25\_0\_HighCH23155-713.5

Unless otherwise stated the results shown in this test report refer only to the sample(s) tested and such sample(s) are retained for 90 days only.