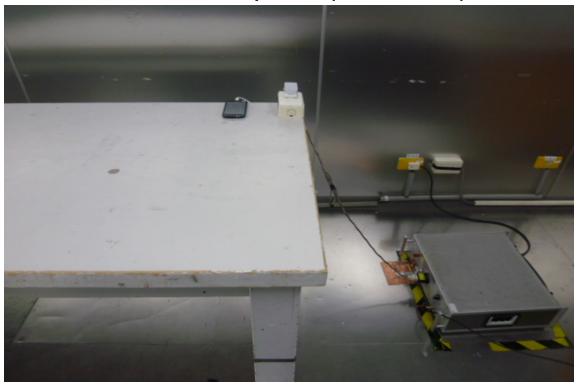

### Radiated Emission Set up Photos (Below 1GHz)

Radiated Emission Set up Photos (Above 1GHz)

Unless otherwise stated the results shown in this test report refer only to the sample(s) tested and such sample(s) are retained for 90 days only.