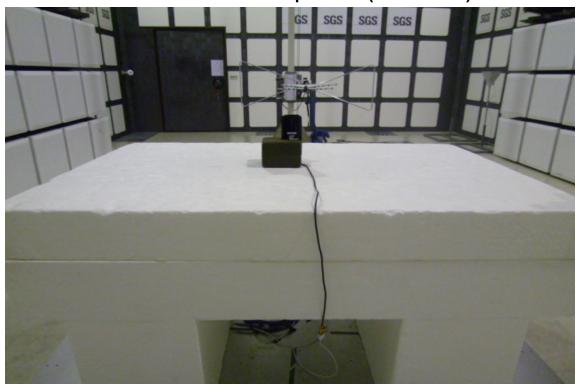

### Radiated Emission Set up Photos (Below 1GHz)

Radiated Emission Set up Photos (Above 1GHz)

Unless otherwise stated the results shown in this test report refer only to the sample(s) tested and such sample(s) are retained for 90 days only.