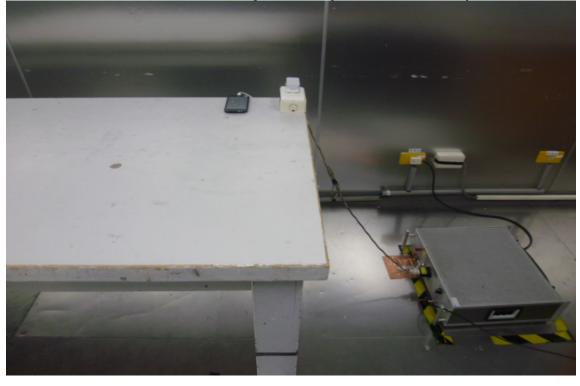

## Radiated Emission Set up Photos (Below 1GHz)

Radiated Emission Set up Photos (Above 1GHz)

Unless otherwise stated the results shown in this test report refer only to the sample(s) tested and such sample(s) are retained for 90 days only.