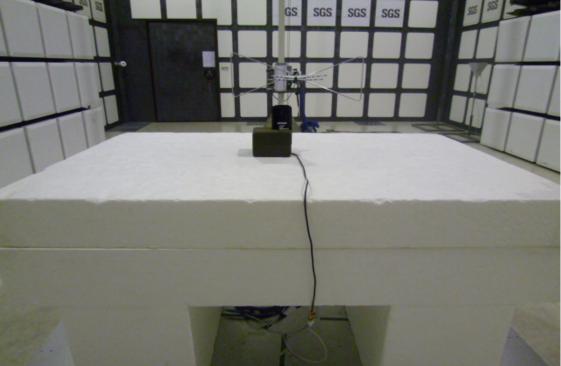

## Radiated Emission Set up Photos (Below 1GHz)

Radiated Emission Set up Photos (Above 1GHz)

Unless otherwise stated the results shown in this test report refer only to the sample(s) tested and such sample(s) are retained for 90 days only.