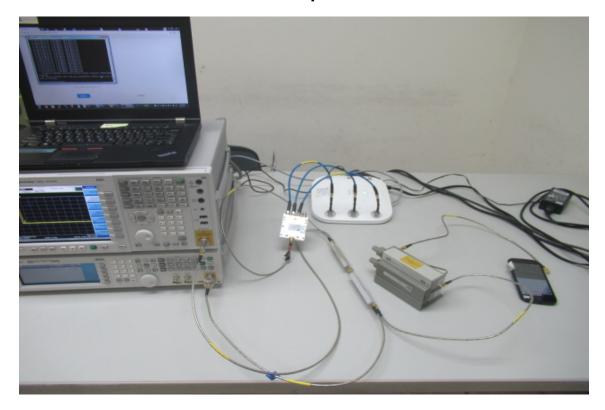

## **DFS Setup Photo**

Unless otherwise stated the results shown in this test report refer only to the sample(s) tested and such sample(s) are retained for 90 days only.

除非另有說明,此報告結果僅對測試之樣品負責,同時此樣品僅保留90天。本報告未經本公司書面許可,不可部份複製。